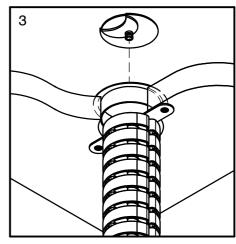

## MOUNTING DETAIL FOR ABOVE DESK CABLE ACCESS EG- COMPUTER, PHONE, ETC

CUT 80MMØ OPENING IN DESIRED LOCATION.

WITH UMBILICAL POSITIONED BELOW OPENING MARK & DRILL HOLES TO MOUNT UNDER DESK BRACKET.

SECURE BRACKET TO UNDERSIDE OF DESK USING SCREWS PROVIDED\*.

\*FIRST ENSURE TO CHECK SCREWS PROVIDED FOR SUITABILITY PRIOR TO USE.

FIT CABLE GROMET TO OPENING IN TOP OF DESK.

NOTE: MAY REQUIRE SUITABLE ADHESIVE TO SECURE IN LOCATION.

ACCESS COVER SNAPS INTO POSITION IN TOP OF CABLE GROMET.