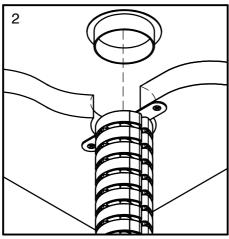

MOUNTING DETAIL FOR UNDER DESK CABLE ACCESS EG- CABLE BASKET, DESK BOX, ETC

UNDERSIDE OF THE DESK.

POSITION UMBILICAL IN DESIRED LOCATION.

MARK & DRILL HOLES TO MOUNT UNDER DESK BRACKET.

SECURE BRACKET TO UNDERSIDE OF DESK USING SCREWS PROVIDED\*.

\*FIRST ENSURE TO CHECK SCREWS PROVIDED FOR SUITABILITY PRIOR TO USE.