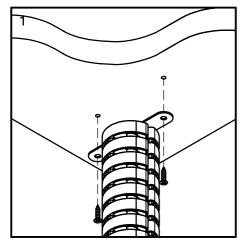

MOUNTING DETAIL FOR UNDER DESK CABLE ACCESS EG- CABLE BASKET, DESK BOX, ETC

UNDERSIDE OF THE DESK.

POSITION UMBILICAL IN DESIRED LOCATION.

MARK & DRILL HOLES TO MOUNT UNDER DESK BRACKET.

SECURE BRACKET TO UNDERSIDE OF DESK USING SCREWS PROVIDED\*.

\*FIRST ENSURE TO CHECK SCREWS PROVIDED FOR SUITABILITY PRIOR TO USE.