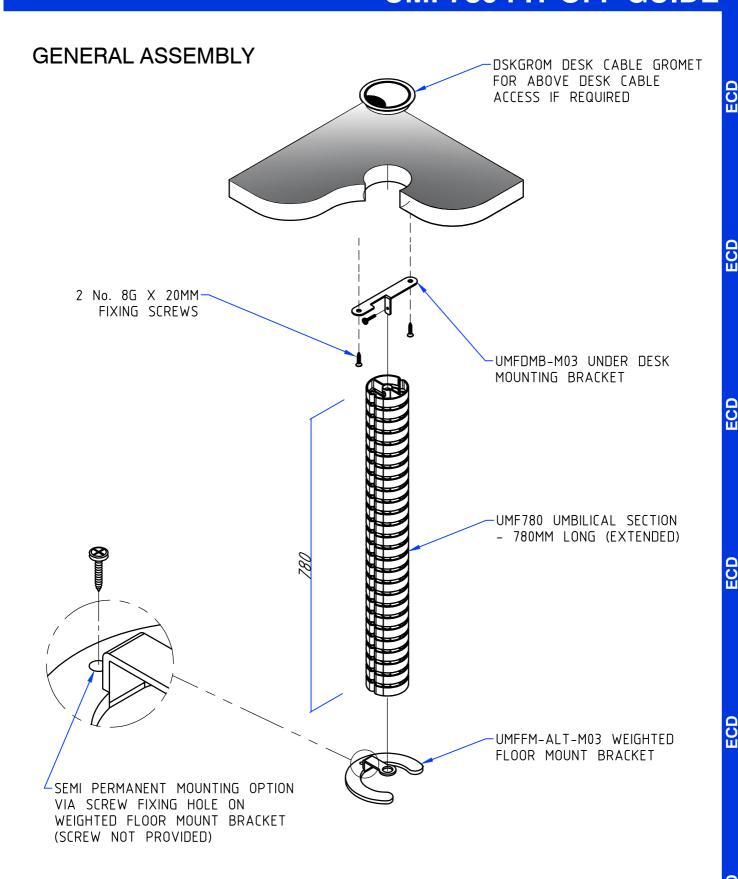

## **UMF780 FIT OFF GUIDE**

**Electric Cable Duct Systems Pty. Ltd.** 

Ph: 1300 123 ECD (323) Fax: (03) 9899 5042

Email: info@ecd.net.au www.ecd.net.au ABN 80005544105

FOR PACKING & SHIPPING CONVENIENCE THIS UMF780 UNDER DESK UMBILICAL HAS BEEN SUPPLIED PARTIALLY ASSEMBLED. TO COMPLETE THE ASSEMBLY SIMPLY SNAP TOGETHER THE 2 SECTIONS AT POINTS A & B, THEN THE WEIGHTED FOOT AT POINT C. NOTE THE INDIVIDUAL UMBILICAL SEGMENTS CAN EASILY BE REMOVED TO REDUCE THE OVERALL HEIGHT FOR FITTING BETWEEN FLOOR &