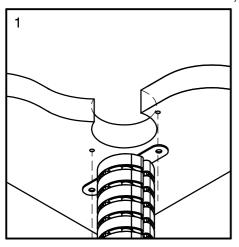

## MOUNTING DETAIL FOR ABOVE DESK CABLE ACCESS EG- COMPUTER, PHONE, ETC

CUT 80MMØ OPENING IN DESIRED LOCATION.

WITH UMBILICAL POSITIONED BELOW OPENING MARK & DRILL HOLES TO MOUNT UNDER DESK BRACKET.

SECURE BRACKET TO UNDERSIDE OF DESK USING SCREWS PROVIDED\*.

\*FIRST ENSURE TO CHECK SCREWS PROVIDED FOR SUITABILITY PRIOR TO USE.

FIT CABLE GROMET TO OPENING IN TOP OF DESK.

NOTE: MAY REQUIRE SUITABLE ADHESIVE TO SECURE IN LOCATION.

ACCESS COVER SNAPS INTO POSITION IN TOP OF CABLE GROMET.