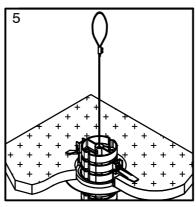

SECURE UMBILICAL INSIDE THE CEILING SPACE USING SUSPENSION CABLE. NOTE: MAY REQUIRE ADJUSTMENT AFTER FITTING UMBILICAL TO DESK.

SECURE TENSIONING CABLE INSIDE THE CEILING SPACE.
NOTE: MAY REQUIRE ADJUSTMENT AFTER FITTING UMBILICAL TO DESK.