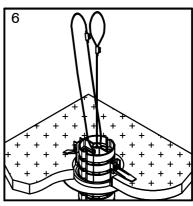

SECURE UMBILICAL INSIDE THE CEILING SPACE USING SUSPENSION CABLE. NOTE: MAY REQUIRE ADJUSTMENT AFTER FITTING UMBILICAL TO DESK.

SECURE TENSIONING CABLE INSIDE THE CEILING SPACE.
NOTE: MAY REQUIRE ADJUSTMENT AFTER FITTING UMBILICAL TO DESK.