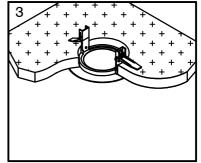

## **CEILING MOUNTING DETAIL**

CUT 105MMØ OPENING IN DESIRED LOCATION FOR CEILING MOUNT BRACKET.

OPEN SPRING MECHANISMS ON CEILING MOUNT BRACKET.

ECD

ECD

INSERT CEILING MOUNT BRACKET.

CEILING MOUNT BRACKET.