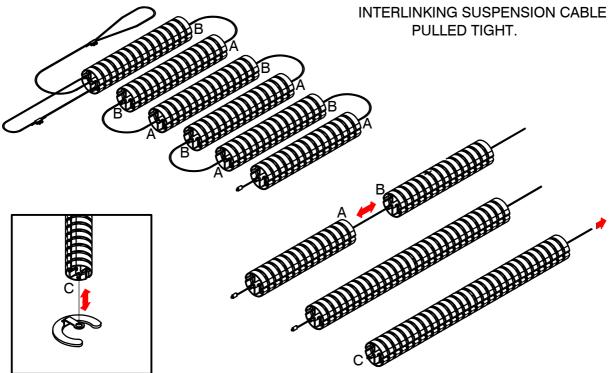

## **Electric Cable Duct Systems Pty. Ltd.**

Ph: 1300 123 ECD (323) Fax: (03) 9899 5042

Email: info@ecd.net.au www.ecd.net.au ABN 80005544105

FOR PACKING & SHIPPING CONVENIENCE THIS UMF FLOOR MOUNT UMBILICAL HAS BEEN SUPPLIED PARTIALLY ASSEMBLED. TO COMPLETE THE ASSEMBLY SIMPLY SNAP TOGETHER THE SECTIONS AT POINTS A & B, THEN THE WEIGHTED FOOT AT POINT C . NOTE FIRST ENSURE THE INTERLINKING SUSPENSION CABLE IS