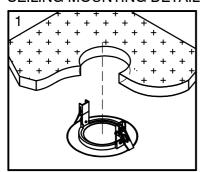

## **CEILING MOUNTING DETAIL**

CUT 105MMØ OPENING IN DESIRED LOCATION FOR CEILING MOUNT BRACKET.

OPEN SPRING MECHANISMS ON CEILING MOUNT BRACKET.

ECD

ECD

INSERT CEILING MOUNT BRACKET.

CEILING MOUNT BRACKET.