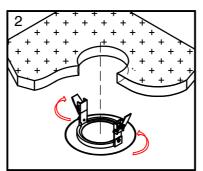

## **CEILING MOUNTING DETAIL**

CUT 105MMØ OPENING IN DESIRED LOCATION FOR CEILING MOUNT BRACKET.

OPEN SPRING MECHANISMS ON CEILING MOUNT BRACKET.

ECD

ECD

INSERT CEILING MOUNT BRACKET.

CEILING MOUNT BRACKET.