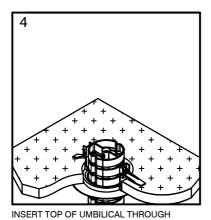

## **CEILING MOUNTING DETAIL**

CUT 105MMØ OPENING IN DESIRED LOCATION FOR CEILING MOUNT BRACKET.

OPEN SPRING MECHANISMS ON CEILING MOUNT BRACKET.

ECD

ECD

INSERT CEILING MOUNT BRACKET.

CEILING MOUNT BRACKET.