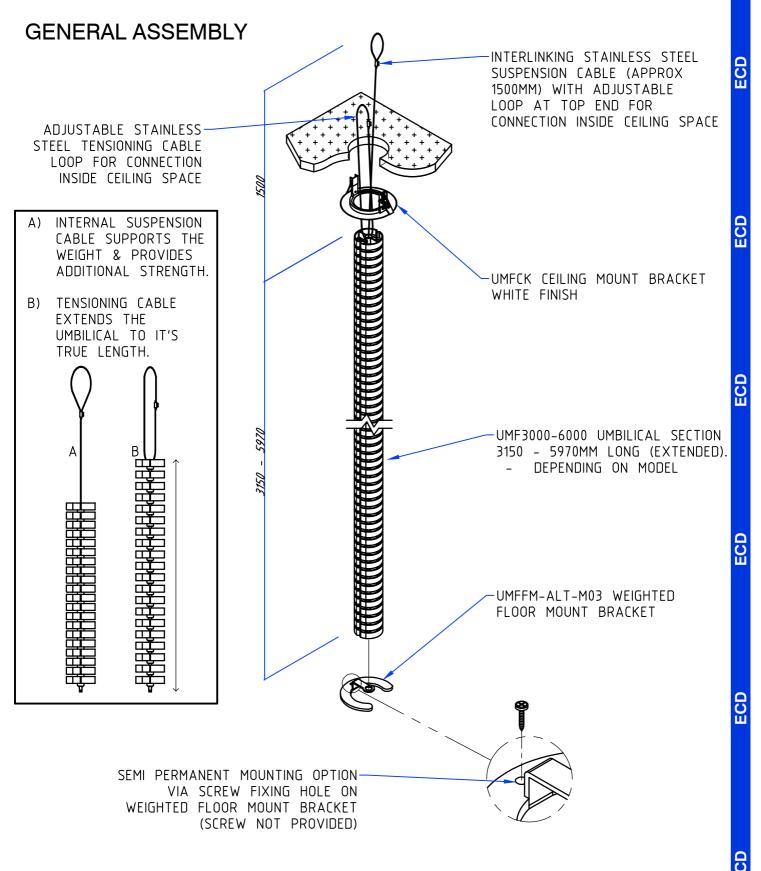

## **Electric Cable Duct Systems Pty. Ltd.**

Ph: 1300 123 ECD (323) Fax: (03) 9899 5042

Email: info@ecd.net.au www.ecd.net.au ABN 80005544105

FOR PACKING & SHIPPING CONVENIENCE THIS UMF FLOOR MOUNT UMBILICAL HAS BEEN SUPPLIED PARTIALLY ASSEMBLED. TO COMPLETE THE ASSEMBLY SIMPLY SNAP TOGETHER THE SECTIONS AT POINTS A & B, THEN THE WEIGHTED FOOT AT POINT C . NOTE FIRST ENSURE THE INTERLINKING SUSPENSION CABLE IS

## **CEILING MOUNTING DETAIL**

CUT 105MMØ OPENING IN DESIRED LOCATION FOR CEILING MOUNT BRACKET.

OPEN SPRING MECHANISMS ON CEILING MOUNT BRACKET.

ECD

ECD

INSERT CEILING MOUNT BRACKET.

CEILING MOUNT BRACKET.

SECURE UMBILICAL INSIDE THE CEILING SPACE USING SUSPENSION CABLE. NOTE: MAY REQUIRE ADJUSTMENT AFTER FITTING UMBILICAL TO DESK.

SECURE TENSIONING CABLE INSIDE THE CEILING SPACE.
NOTE: MAY REQUIRE ADJUSTMENT AFTER FITTING UMBILICAL TO DESK.