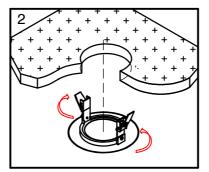

## **CEILING MOUNTING DETAIL**

CUT 105MMØ OPENING IN DESIRED LOCATION FOR CEILING MOUNT BRACKET.

OPEN SPRING MECHANISMS ON CEILING MOUNT BRACKET.

INSERT CEILING MOUNT BRACKET.

INSERT TOP OF UMBILICAL THROUGH CEILING MOUNT BRACKET.