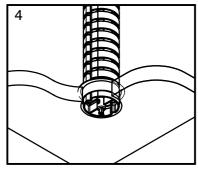

INSERT BOTTOM OF UMBILICAL THROUGH CABLE GROMET.

FIT UNDER DESK MOUNT BRACKET TO BOTTOM OF UMBILICAL.

MARK & DRILL HOLES TO MOUNT UNDER DESK BRACKET.

SECURE BRACKET TO UNDERSIDE OF DESK USING SCREWS PROVIDED\*.
\*FIRST ENSURE TO CHECK SCREWS PROVIDED FOR SUITABILITY PRIOR TO USE.