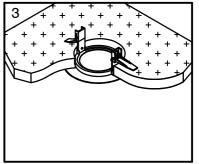

## **CEILING MOUNTING DETAIL**

CUT 105MMØ OPENING IN DESIRED LOCATION FOR CEILING MOUNT BRACKET.

OPEN SPRING MECHANISMS ON CEILING MOUNT BRACKET.

INSERT CEILING MOUNT BRACKET.

INSERT TOP OF UMBILICAL THROUGH CEILING MOUNT BRACKET.

SECURE UMBILICAL INSIDE THE CEILING SPACE USING SUSPENSION CABLE.
NOTE: MAY REQUIRE ADJUSTMENT AFTER FITTING UMBILICAL TO DESK.

SECURE TENSIONING CABLE INSIDE THE CEILING SPACE.
NOTE: MAY REQUIRE ADJUSTMENT AFTER FITTING UMBILICAL TO DESK.