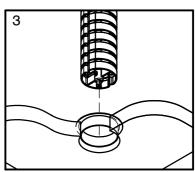

INSERT BOTTOM OF UMBILICAL THROUGH CABLE GROMET.

FIT UNDER DESK MOUNT BRACKET TO BOTTOM OF UMBILICAL.

MARK & DRILL HOLES TO MOUNT UNDER DESK BRACKET.

SECURE BRACKET TO UNDERSIDE OF DESK USING SCREWS PROVIDED\*.
\*FIRST ENSURE TO CHECK SCREWS PROVIDED FOR SUITABILITY PRIOR TO USE.