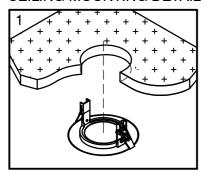

## **CEILING MOUNTING DETAIL**

CUT 105MMØ OPENING IN DESIRED LOCATION FOR CEILING MOUNT BRACKET.

OPEN SPRING MECHANISMS ON CEILING MOUNT BRACKET.

INSERT CEILING MOUNT BRACKET.

INSERT TOP OF UMBILICAL THROUGH CEILING MOUNT BRACKET.