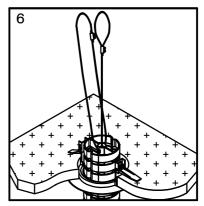

SECURE UMBILICAL INSIDE THE CEILING SPACE USING SUSPENSION CABLE.
NOTE: MAY REQUIRE ADJUSTMENT AFTER FITTING UMBILICAL TO DESK.

SECURE TENSIONING CABLE INSIDE THE CEILING SPACE.
NOTE: MAY REQUIRE ADJUSTMENT AFTER FITTING UMBILICAL TO DESK.