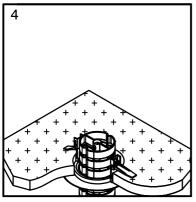

## **CEILING MOUNTING DETAIL**

CUT 105MMØ OPENING IN DESIRED LOCATION FOR CEILING MOUNT BRACKET.

OPEN SPRING MECHANISMS ON CEILING MOUNT BRACKET.

INSERT CEILING MOUNT BRACKET.

INSERT TOP OF UMBILICAL THROUGH CEILING MOUNT BRACKET.