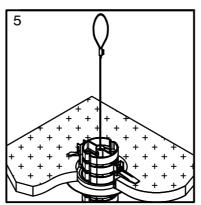

SECURE UMBILICAL INSIDE THE CEILING SPACE USING SUSPENSION CABLE.
NOTE: MAY REQUIRE ADJUSTMENT AFTER FITTING UMBILICAL TO DESK.

SECURE TENSIONING CABLE INSIDE THE CEILING SPACE.
NOTE: MAY REQUIRE ADJUSTMENT AFTER FITTING UMBILICAL TO DESK.