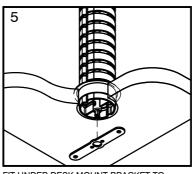

INSERT BOTTOM OF UMBILICAL THROUGH CABLE GROMET.

FIT UNDER DESK MOUNT BRACKET TO BOTTOM OF UMBILICAL.

MARK & DRILL HOLES TO MOUNT UNDER DESK BRACKET.

SECURE BRACKET TO UNDERSIDE OF DESK USING SCREWS PROVIDED\*.
\*FIRST ENSURE TO CHECK SCREWS PROVIDED FOR SUITABILITY PRIOR TO USE.