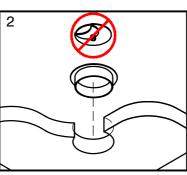

## **DESK MOUNTING DETAIL**

CUT 80MMØ OPENING IN DESIRED LOCATION ON DESK TOP.

FIT CABLE GROMET TO OPENING IN TOP OF DESK. DISCARD ACCESS COVER.

NOTE: GROMET MAY REQUIRE SUITABLE ADHESIVE TO SECURE IN POSITION.