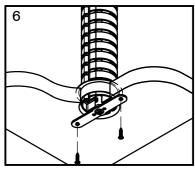

## **DESK MOUNTING DETAIL**

CUT 80MMØ OPENING IN DESIRED LOCATION ON DESK TOP.

FIT CABLE GROMET TO OPENING IN TOP OF DESK. DISCARD ACCESS COVER.

NOTE: GROMET MAY REQUIRE SUITABLE ADHESIVE TO SECURE IN POSITION.

INSERT BOTTOM OF UMBILICAL THROUGH CABLE GROMET.

FIT UNDER DESK MOUNT BRACKET TO BOTTOM OF UMBILICAL.

MARK & DRILL HOLES TO MOUNT UNDER DESK BRACKET.

SECURE BRACKET TO UNDERSIDE OF DESK USING SCREWS PROVIDED\*.
\*FIRST ENSURE TO CHECK SCREWS PROVIDED FOR SUITABILITY PRIOR TO USE.