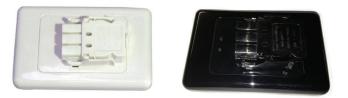

#### STARTER SOCKETS IN WHITE AND BLACK

#### STARTER SOCKETS ON PLATE (20 AMP SIDE ENTRY)

| CAT. NO | COLOUR |
|---------|--------|
| SSPWE   | White  |
| SSPBK   | Black  |