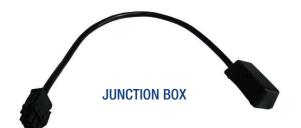

#### STARTER SOCKETS WITH JUNCTION BOX

| CAT. NO | COLOUR | SIZE    |
|---------|--------|---------|
| SSJ05WE | White  | 500 mm  |
| SSJ05BK | Black  | 500 mm  |
| SSJ3WE  | White  | 3000 mm |
| SSJ3BK  | Black  | 3000 mm |