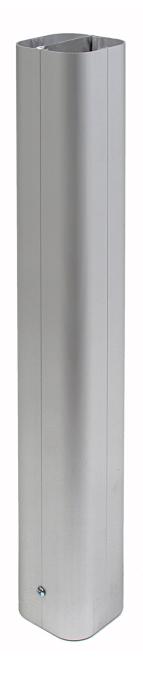

## **Squound Service Post**

| GLANCE |  |
|--------|--|
|        |  |

- Size:
- 70 x 70 mm
- Stock Colours: Length:
- Up to 6.5 m
- Suitable for:
- Natural Anodised
- Category 6 cabling

- A 'squound' shaped extruded aluminium service post.
- The service post is supplied natural anodised as standard.
- Also available in black and white.
- This product has been examined in accordance with AS 3000 and conforms to A.C.M.A. requirements.
- Please nominate height of post.