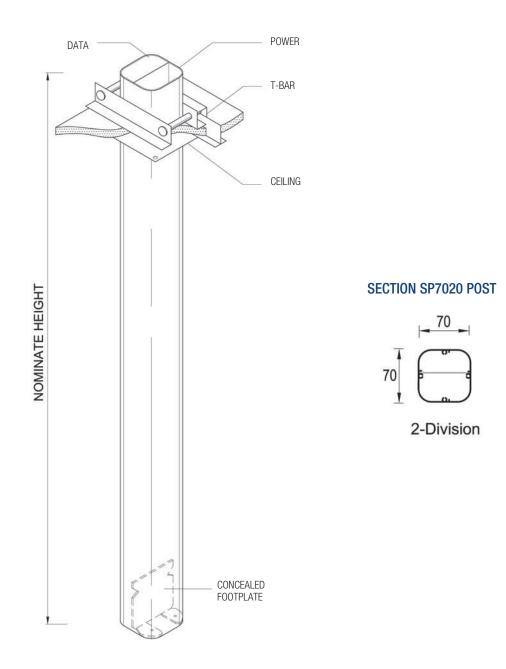

## **Squound Service Post**

| GLANCE |  |
|--------|--|
|        |  |

- Size:
- 70 x 70 mm
- Stock Colours: Length:
- Up to 6.5 m
- Suitable for:
- Natural Anodised
- Category 6 cabling

- A 'squound' shaped extruded aluminium service post.
- The service post is supplied natural anodised as standard.
- Also available in black and white.
- This product has been examined in accordance with AS 3000 and conforms to A.C.M.A. requirements.
- Please nominate height of post.



## "Easy as ECD""



# **Electric Cable Duct Systems P/L**

Phone: 1300 123 ECD (323) Email: info@ecd.net.au

Fax: 1300 372 825 website: www.ecd.net.au

ABN 80005544105

#### **ASSEMBLY DIAGRAM**

### **SQUOUND SERVICE POST – SP7020**