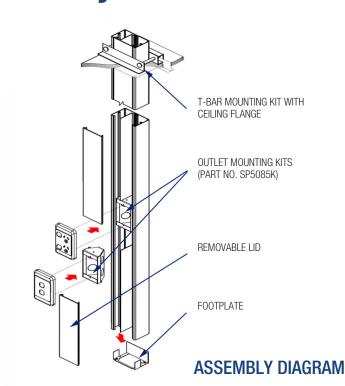

## AT A GLANCE...

- Size:
- 85 x 50 mm Standard Size
- Stock Colours:
- Natural Anodised

Length:

Outlets:

Up to 6 m

Category 6A cabling

Suitable for:

- A neat and attractive extruded aluminium post for the distribution of power and voice/data cables from the ceiling space to the work areas below.
- Suitable for Category 6 data cabling.
- The service post is supplied natural anodised as standard.
- Also available in black and white.
- Standard length 3 m (up to 6 m).
- Comes fully assembled with:
  - · Segregation (two divisions)
  - Foot plate
  - Ceiling flange
  - T-bar ceiling clamp
- Outlet mounting kits available (Sold separately. Part No. SP5085K)