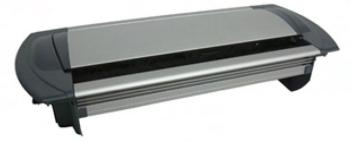

Standard unit has 2 x single auto switch GPOs (10 amp) and 2 x data or AV and 500 mm in/out soft wire connector lead. Other arrangements available to order.

 Unit has grey fascia surround and an anodised aluminium body. Fascia is VØ flame retardant ABS with black socket fascias.

 Clamps into rectangular location hole using spring loaded clamps.

 Spring loaded buttons to hold unit in open position until manually closed.

All sockets are recessed 10 amp auto switched.

Blanks can be supplied for AV connectors.

Suitable for Category 6A data cabling.