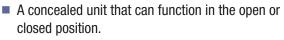

 Clamps into rectangular location hole using spring loaded clamps.

 Spring loaded buttons to hold unit in open position until manually closed.

All sockets are recessed 10 amp auto switched.

Blanks can be supplied for AV connectors.