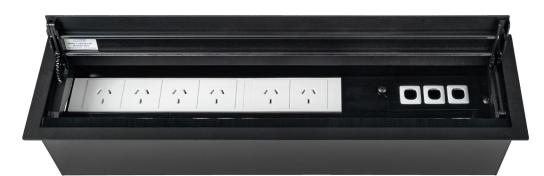

# **Corporate In-Desk Box**

# "Easy as ECD""

SINGLE LID, DUAL ACTION OPENS BOTH SIDES

- Flush mounted in-desk box provides power and data services to the desktop.
- Suitable for workstation, boardroom, meeting and conference tables.
- Dual action, soft-close hinged lid in black and silver finishes. Cable management brush allows for cables to exit when the lid is closed.
- Units are made to order with 4, 6 or 8 auto switch GPOs (10 amp soft wired) and provision to mount 12 x Data/ AV. Custom configuration available to order, including VGA, HDMI and USB (A+C) charging.
- Power up methods via soft wired connecting leads to a 20 amp starter socket or via 10 amp cable c/w 3 pin plug and thermal overload.
- Suits Category 6A data cabling.
- Lid size (frame): 600 x 150 mm.
- Cutout size: 573 x 135 mm

### **CORPORATE IN-DESK BOX – IDC60**

- Standard configurations available IDC604P15D 4 x auto switch power & provision for 15 x data IDC606P15D – 6 x auto switch power & provision for 15 x data IDC608P12D – 8 x auto switch power & provision for 12 x data
- Custom configurations with AV & USB charging are made to order.