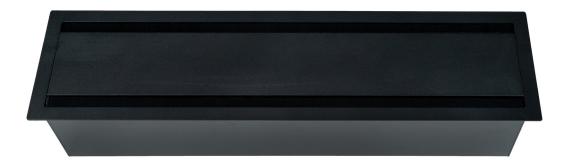

# "Easy as ECD""

SINGLE LID, DUAL ACTION OPENS BOTH SIDES

- Flush mounted in-desk box provides power and data services to the desktop.
- Suitable for workstation, boardroom, meeting and conference tables.
- Dual action, soft-close hinged lid in black and silver finishes. Cable management brush allows for cables to exit when the lid is closed.
- Units are made to order with 4, 6 or 8 auto switch GPOs (10 amp soft wired) and provision to mount 12 x Data/ AV. Custom configuration available to order, including VGA, HDMI and USB (A+C) charging.
- Power up methods via soft wired connecting leads to a 20 amp starter socket or via 10 amp cable c/w 3 pin plug and thermal overload.
- Suits Category 6A data cabling.
- Lid size (frame): 600 x 150 mm.
- Cutout size: 573 x 135 mm