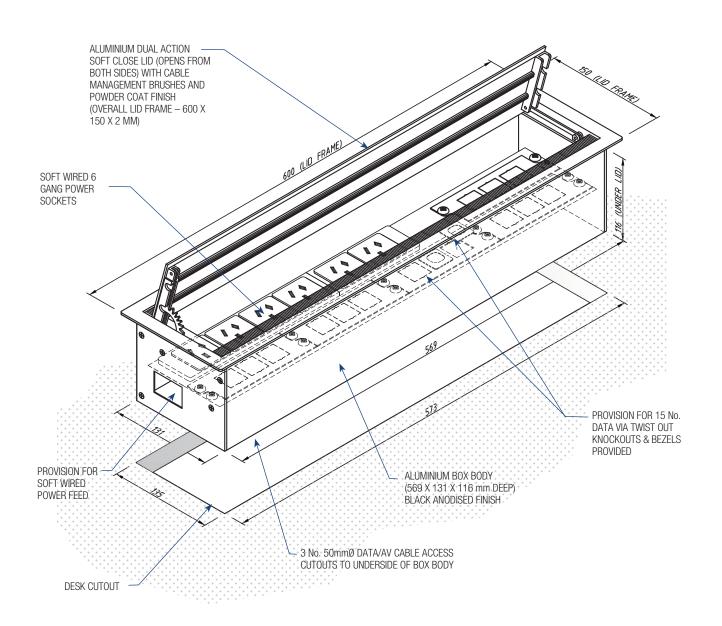

### **ASSEMBLY DIAGRAM**

# "Easy as ECD""

SINGLE LID, DUAL ACTION OPENS BOTH SIDES

- Flush mounted in-desk box provides power and data services to the desktop.
- Suitable for workstation, boardroom, meeting and conference tables.
- Dual action, soft-close hinged lid in black and silver finishes. Cable management brush allows for cables to exit when the lid is closed.
- Units are made to order with 4, 6 or 8 auto switch GPOs (10 amp soft wired) and provision to mount 12 x Data/ AV. Custom configuration available to order, including VGA, HDMI and USB (A+C) charging.
- Power up methods via soft wired connecting leads to a 20 amp starter socket or via 10 amp cable c/w 3 pin plug and thermal overload.
- Suits Category 6A data cabling.
- Lid size (frame): 600 x 150 mm.
- Cutout size: 573 x 135 mm

### **CORPORATE IN-DESK BOX – IDC60**

- Standard configurations available IDC604P15D 4 x auto switch power & provision for 15 x data IDC606P15D – 6 x auto switch power & provision for 15 x data IDC608P12D – 8 x auto switch power & provision for 12 x data
- Custom configurations with AV & USB charging are made to order.