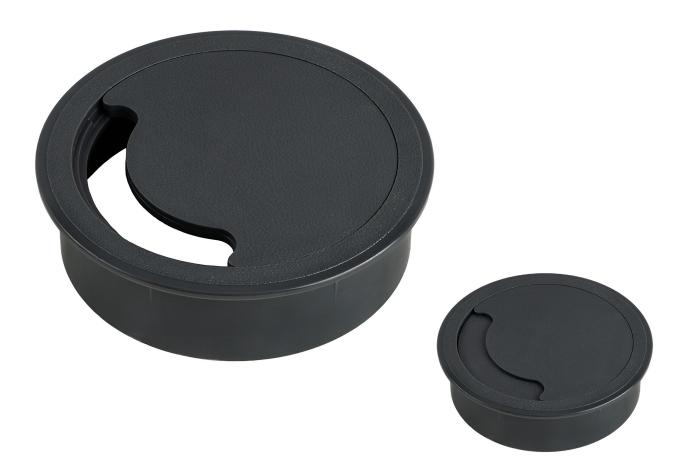

# **Floor Grommet**

#### AT A GLANCE...

Size: 138 mm diam.Cutout: 125 mm diam.

Material: Moulded polypropyleneSuitable for: Raised access floors

# "Easy as ECD""

- Suitable for distribution of power, data, comms and A.V. cabling through a raised access floor.
- Hard wearing polypropylene cover and frame with a textured finish.
- Removable cover for easy access.
- Generous cable exit slot 100 mm long (curved) x 13.5 mm wide.
- Adjustable opening for cable exit slot to suit varied cable requirements.
- Standard colour grey (RAL 7011 Iron Grey). Other colours available to order (minimum quantities and charges may apply).
- Easy, force fit installation.