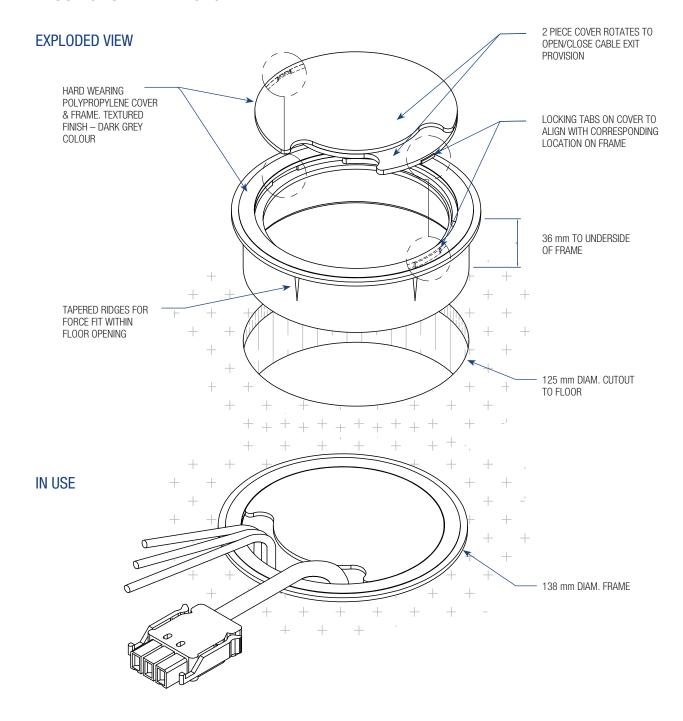

### **ASSEMBLY DIAGRAM**

#### AT A GLANCE...

Size: 138 mm diam.Cutout: 125 mm diam.

Material: Moulded polypropyleneSuitable for: Raised access floors

# "Easy as ECD""

- Suitable for distribution of power, data, comms and A.V. cabling through a raised access floor.
- Hard wearing polypropylene cover and frame with a textured finish.
- Removable cover for easy access.
- Generous cable exit slot 100 mm long (curved) x 13.5 mm wide.
- Adjustable opening for cable exit slot to suit varied cable requirements.
- Standard colour grey (RAL 7011 Iron Grey). Other colours available to order (minimum quantities and charges may apply).
- Easy, force fit installation.