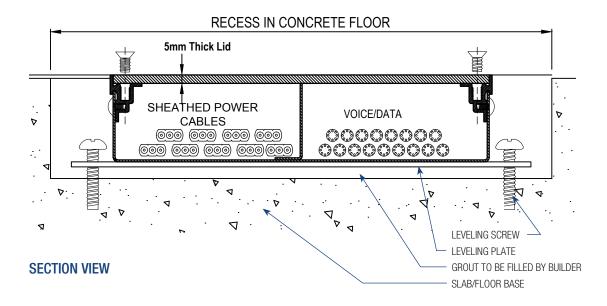

# SECTION VIEW – FFHD SERIES W FMM Thick Lid POWER VOICE/DATA

### **INSTALLATION FFHD SERIES**

Installed into a preformed recess provided by the builder (see front page). Once duct is installed and levelled to floor level, the builder is required to grout the location.