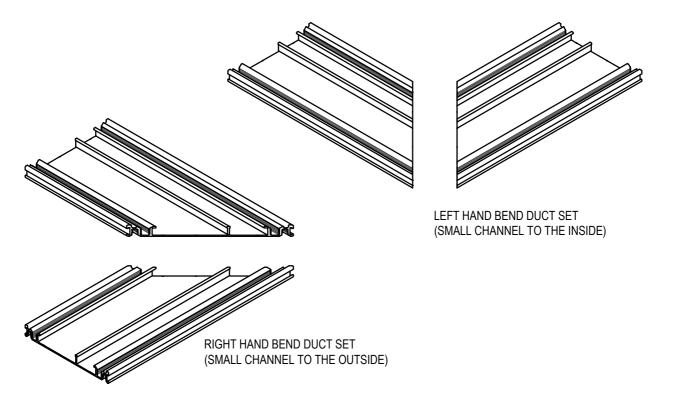

## FFD10012BDCR FIT OFF GUIDE

SELECT LEFT OR RIGHT HAND BEND DUCT SET TO SUIT SPECIFIC SITE REQUIREMENTS

ASSEMBLE BEND DUCTS BY INSERTING 90° JOINERS & SECURING WITH SCREWS PROVIDED

**Electric Cable Duct Systems Pty. Ltd.** 