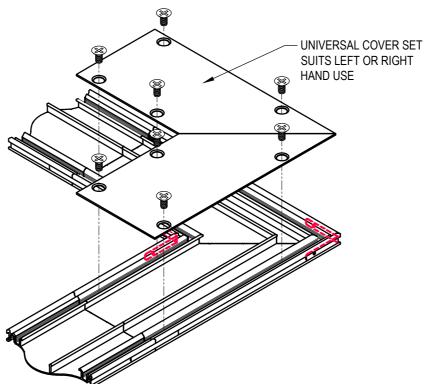

## FFD10012BDCR FIT OFF GUIDE

SELECT LEFT OR RIGHT HAND BEND DUCT SET TO SUIT SPECIFIC SITE REQUIREMENTS



ASSEMBLE BEND DUCTS BY INSERTING 90° JOINERS & SECURING WITH SCREWS PROVIDED





**Electric Cable Duct Systems Pty. Ltd.** 

**Ph: 1300 123 ECD (323)** Fax: (03) 9899 5042

Email: info@ecd.net.au www.ecd.net.au ABN 80005544105

USE FFD10012JB JOINERS PROVIDED TO FIT ASSEMBLED BEND TO STRAIGHT DUCTS & SECURE USING A METHOD TO SUIT SITE REQUIREMENTS



AFTER DUCT IS CABLED, FIT UNIVERSAL FLUSH COVER SET USING SCREWS PROVIDED





## **Electric Cable Duct Systems Pty. Ltd.**

Ph: 1300 123 ECD (323) Fax: (03) 9899 5042

Email: info@ecd.net.au www.ecd.net.au ABN 80005544105