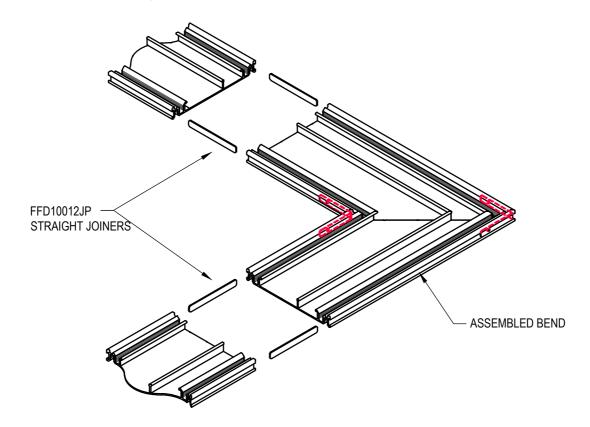

**Ph: 1300 123 ECD (323)** Fax: (03) 9899 5042

Email: info@ecd.net.au www.ecd.net.au ABN 80005544105

USE FFD10012JB JOINERS PROVIDED TO FIT ASSEMBLED BEND TO STRAIGHT DUCTS & SECURE USING A METHOD TO SUIT SITE REQUIREMENTS