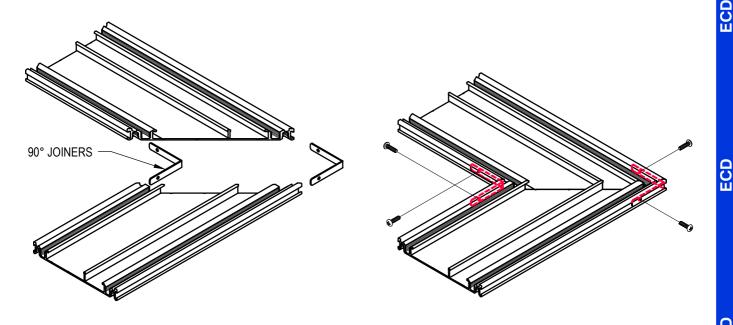

## FFD10012BDCR FIT OFF GUIDE

SELECT LEFT OR RIGHT HAND BEND DUCT SET TO SUIT SPECIFIC SITE REQUIREMENTS

ASSEMBLE BEND DUCTS BY INSERTING 90° JOINERS & SECURING WITH SCREWS PROVIDED

**Electric Cable Duct Systems Pty. Ltd.** 