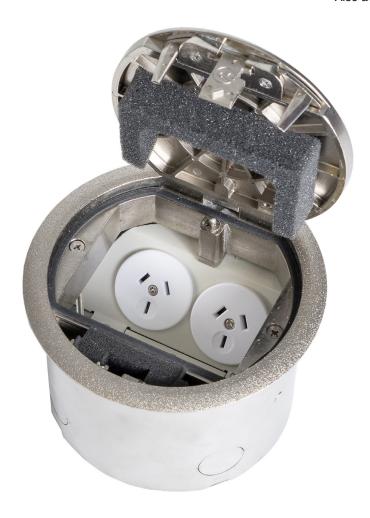

#### AT A GLANCE...

Features: IP66 protection when closed

Capacity: 2 x single auto switch power

outlets and 2 x data mounts

■ Box Size: 132 mm dia. x 100 mm deep

■ Lid Material: Die cast zinc – non slip Nickel

# "Easy as ECD""

- IP66 rated for dust and water when not in use.
- Ideally suited for internal/indoor installations where wet cleaning/mopping is required.
- Stainless steel body construction.
- Robust die cast Nickel non slip lid.
- Capacity for 2 x single auto switch power outlets (supplied) and 2 x data bezel mounts (supplied).
- Slide locking release mechanism with smooth pop up action.
- Locking support mechanism to protect cables while in use
- Not suitable for outdoor/external installations.
- Dust cover to prevent dust intrusion while in use.
- Also available in Brass finish.