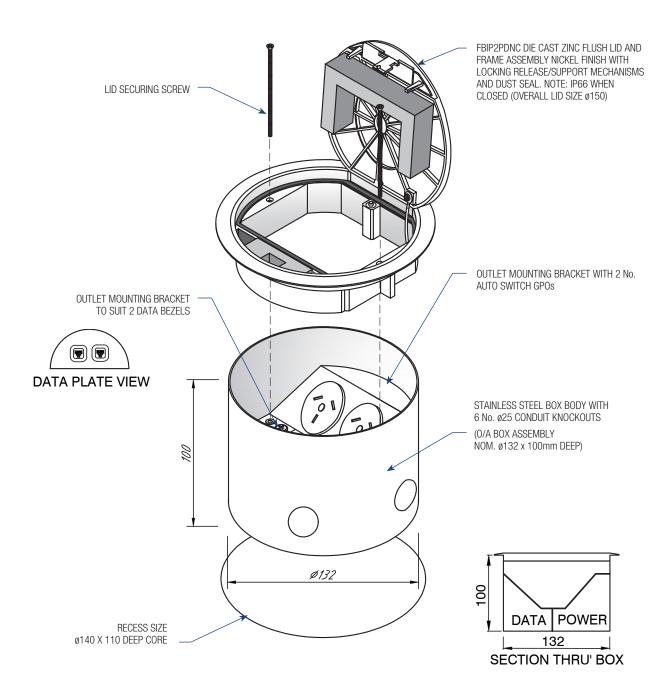

"

- IP66 rated for dust and water when not in use.
- Ideally suited for internal/indoor installations where wet cleaning/mopping is required.
- Stainless steel body construction.
- Robust die cast Nickel non slip lid.
- Capacity for 2 x single auto switch power outlets (supplied) and 2 x data bezel mounts (supplied).
- Slide locking release mechanism with smooth pop up action.
- Locking support mechanism to protect cables while in use
- Not suitable for outdoor/external installations.
- Dust cover to prevent dust intrusion while in use.
- Also available in Brass finish.







Electric Cable Duct Systems P/L

Phone: 1300 123 ECD (323) Fax: 1300 372 825

Email: info@ecd.net.au website: www.ecd.net.au

ABN 80005544105



### **ASSEMBLY DIAGRAM**

### WATER RESISTANT FLOOR BOX - FBIP2P2DNC