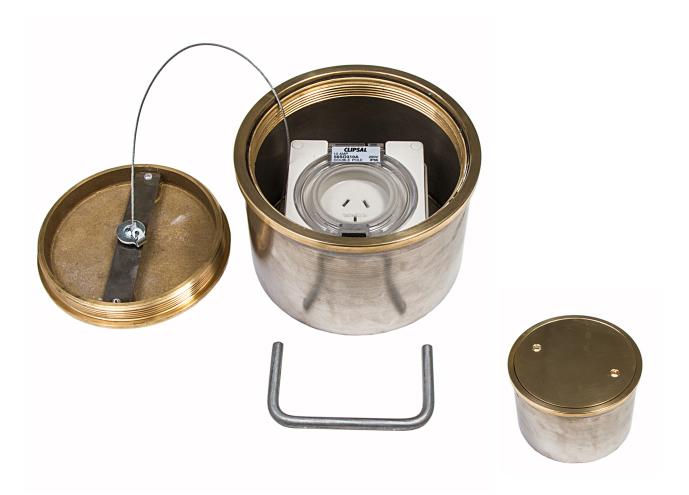

## **HEAVY DUTY & WATER RESISTANT Flush Floor Box**

Round, Brass

#### AT A GLANCE...

Capacity: Single GPO or Dual Data Plate

Lid Size: 160 mm DiameterLid Finish: Brass (cast)Box Depth: 100 mm

# "Easy as ECD""

- Heavy duty and water resistant load rated floor box suitable for vehicular traffic.
- Screw in Brass lid restrained with heavy duty leash.
- Round lid and frame incorporates rubber '0' ring seal.
- Capacity for 1 No. IP66 Industrial socket, 10 or 15 amp auto switch GPO or Dual Data Plate
- Lid opening handle supplied.
- Frame has square edges (not bevelled) to allow flush fitting to adjacent floor finish (typically timber, tiles or vinyl).