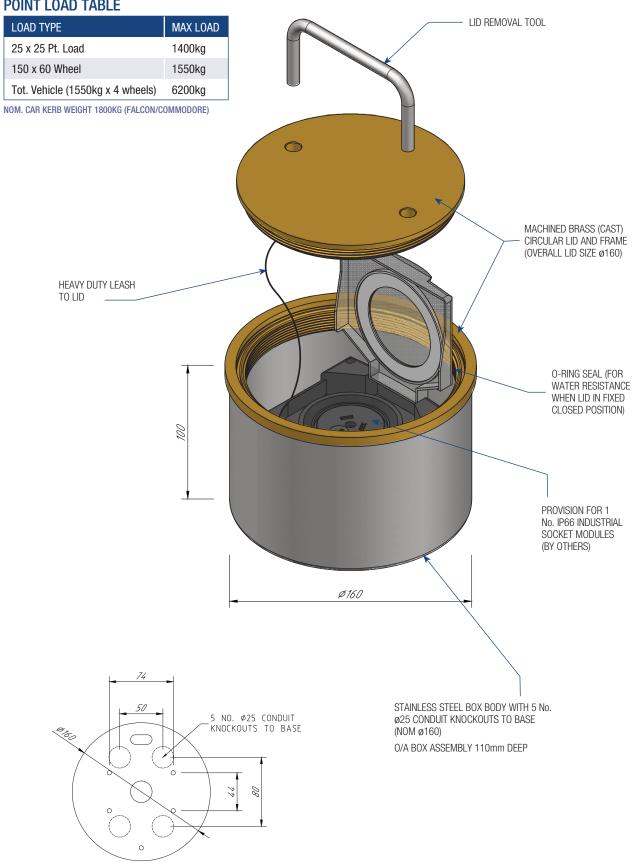

#### **ASSEMBLY DIAGRAM**

#### **POINT LOAD TABLE**

# "Easy as ECD""

- Heavy duty and water resistant load rated floor box suitable for vehicular traffic.
- Screw in Brass lid restrained with heavy duty leash.
- Round lid and frame incorporates rubber '0' ring seal.
- Capacity for 1 No. IP66 Industrial socket, 10 or 15 amp auto switch GPO or Dual Data Plate
- Lid opening handle supplied.
- Frame has square edges (not bevelled) to allow flush fitting to adjacent floor finish (typically timber, tiles or vinyl).