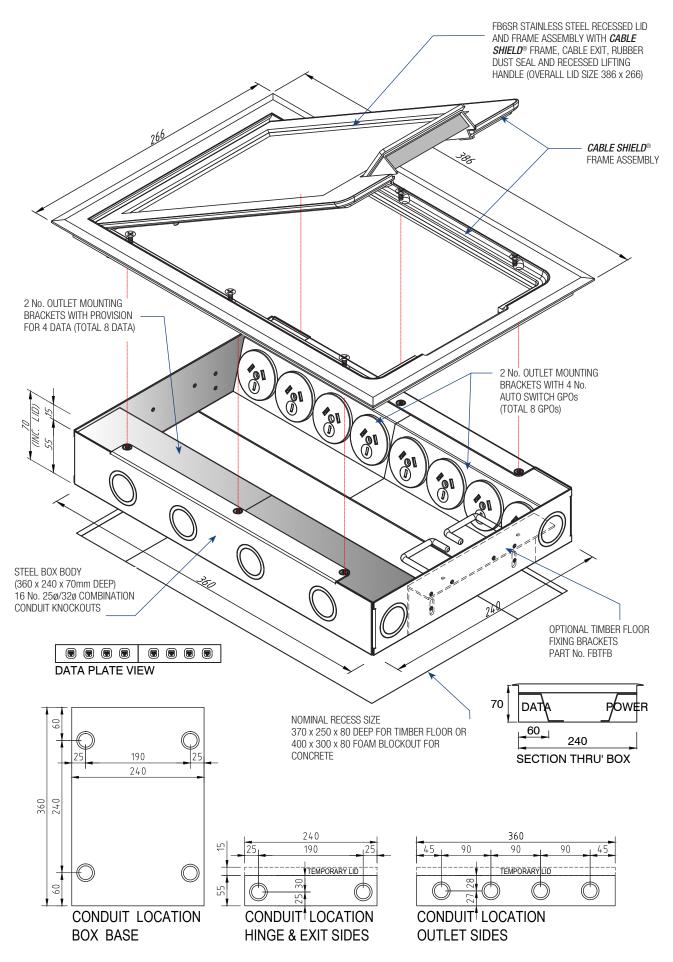

### **ASSEMBLY DIAGRAM**

#### AT A GLANCE...

| Capacity:     | 8 x single auto switch power                       |
|---------------|----------------------------------------------------|
|               | outlets and 8 x data mounts                        |
| Box Size:     | 360 x 240 x 70 mm Deep                             |
| Features:     | <ul> <li>Cable Shield<sup>®</sup> Frame</li> </ul> |
|               | <ul> <li>Soft close lid</li> </ul>                 |
| Lid Material: | Stainless 304 – No. 4 Linished                     |
| Recess:       | 6 mm Deep                                          |

## "Easy as ECD""

- Recessed Protector<sup>™</sup> Series Stainless Steel Lid and Frame with 6 mm rebate for floor finish (typically carpet or vinyl).
- Protector<sup>™</sup> Series features
  - Cable Shield<sup>®</sup> Frame assembly to prevent cables being cut. (Patent Certified 2017100897 & Patent Pending 2015204344)
  - · Soft close lid to stop lid from slamming shut
  - · Cable retainer for easy cable management.
- Robust and large capacity cable exit flap with retracing lifting handle.
- Capacity for 8 x single auto switch power outlets and 8 x data mounts.
- Suitable for category 6A and 7A data cabling with generous bend radius capacity.
  - Suitable for Audio / Video outlets including VGA, HDMI, USB, etc.
  - 304 Grade Solid Stainless Steel with No. 4 Linished finish.
  - Modular box body and lid design, interchangeable with plastic and other lids in the ECD<sup>®</sup> floor box range.
  - Supplied with temporary construction lid.
  - Option to fit cam lock if required.