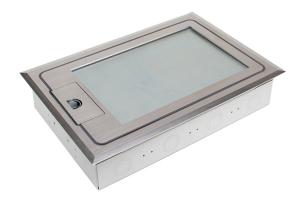

## **PROTECTOR<sup>™</sup> SERIES Flush Floor Box** Recessed, Stainless Steel

#### AT A GLANCE...

| Capacity:     | 8 x single auto switch power                       |
|---------------|----------------------------------------------------|
|               | outlets and 8 x data mounts                        |
| Box Size:     | 360 x 240 x 70 mm Deep                             |
| Features:     | <ul> <li>Cable Shield<sup>®</sup> Frame</li> </ul> |
|               | <ul> <li>Soft close lid</li> </ul>                 |
| Lid Material: | Stainless 304 – No. 4 Linished                     |
| Recess:       | 6 mm Deep                                          |

## "Easy as ECD""

- Recessed Protector<sup>™</sup> Series Stainless Steel Lid and Frame with 6 mm rebate for floor finish (typically carpet or vinyl).
- Protector<sup>™</sup> Series features
  - Cable Shield<sup>®</sup> Frame assembly to prevent cables being cut. (Patent Certified 2017100897 & Patent Pending 2015204344)
  - · Soft close lid to stop lid from slamming shut
  - · Cable retainer for easy cable management.
- Robust and large capacity cable exit flap with retracing lifting handle.
- Capacity for 8 x single auto switch power outlets and 8 x data mounts.
- Suitable for category 6A and 7A data cabling with generous bend radius capacity.
  - Suitable for Audio / Video outlets including VGA, HDMI, USB, etc.
  - 304 Grade Solid Stainless Steel with No. 4 Linished finish.
  - Modular box body and lid design, interchangeable with plastic and other lids in the ECD<sup>®</sup> floor box range.
  - Supplied with temporary construction lid.
  - Option to fit cam lock if required.