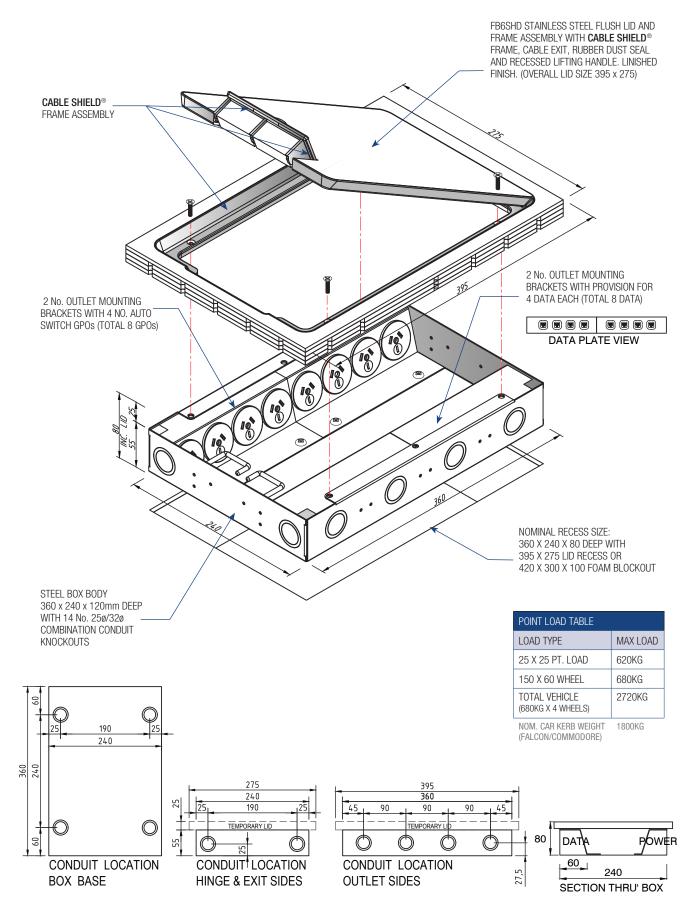

### AT A GLANCE...

| Features:     | Load rated with <b>Cable Shield</b> <sup>®</sup> suitable for vehicle traffic – see chart over. |
|---------------|-------------------------------------------------------------------------------------------------|
| Capacity:     | 8 x single auto switch power outlets & 8 x data mounts                                          |
|               | outiets & 6 x data mounts                                                                       |
| Box Size:     | 395 x 275 x 80 mm deep                                                                          |
| Lid Material: | Stainless 304 – No. 4 Linished                                                                  |
| Suitable for: | Cat6A &7A Cabling                                                                               |

## "Easy as ECD""

(\*\* (\*\* (\*\* (\*\*

15

- Heavy duty load rated floor box suitable for vehicular traffic.
- Ideal for car showrooms and shopping centres.
- Flush Protector<sup>™</sup> Series Stainless Steel lid and frame with No. 4 Linished finish.
- Protector<sup>™</sup> Series features
  - **Cable Shield**<sup>®</sup> Frame assembly to prevent cables being Cut. (Patent Certified 2017100897 & Patent Pending 2015204344)
  - Cable retainer for easy cable management.
- Frame has square edges (not bevelled) to allow flush fitting to adjacent floor finish (typically timber, tiles or vinyl).
- Robust and large capacity cable exit flap with retracing lifting handle.
- Capacity for 8 x single auto switch power outlets (supplied) and 8 x data mounts (bezels supplied).
- Suitable for category 6A and 7A data cabling with generous bend radius capacity.
  - Suitable for Audio / Video outlets including VGA, HDMI, USB, etc.
  - 304 Grade solid Stainless Steel.
  - Modular box body and lid design, interchangeable with plastic and other lids in the ECD<sup>®</sup> floor box range.
  - Supplied with temporary construction lid.
  - This product has been examined in accordance with AS 3000 and conforms to A.C.M.A. requirements.

#### **ASSEMBLY DIAGRAM**