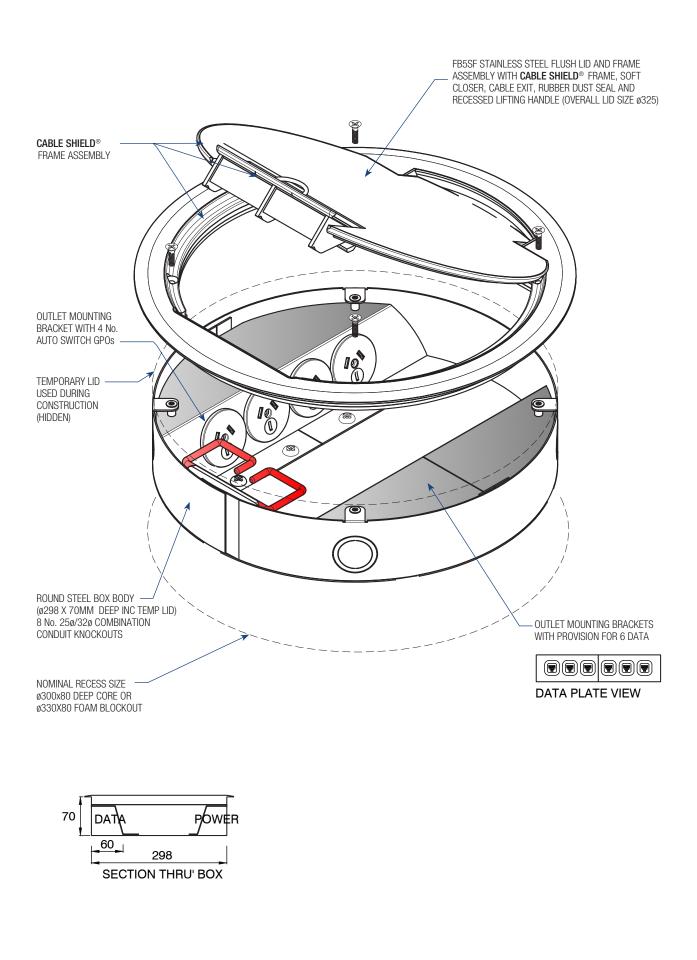

#### **ASSEMBLY DIAGRAM**

#### AT A GLANCE...

| Capacity:         | 4 x single auto switch power outlets and |
|-------------------|------------------------------------------|
|                   | 6 x data mounts                          |
|                   |                                          |
| Box Size:         | 298 mm diameter x                        |
|                   | 70 mm deep                               |
| Lid surface size: | 325 mm diameter                          |
| Features:         | • Cable Shield® Frame                    |
|                   | <ul> <li>Soft close lid</li> </ul>       |
| Lid Material:     | Stainless 304 – No. 4                    |
|                   | Linished                                 |
| Suitable for:     | Cat6A & 7A Cabling                       |

## "Easy as ECD""

- Flush Protector<sup>™</sup> Series Stainless Steel lid and frame with No. 4 Linished finish.
- Protector<sup>™</sup> Series features
  - Cable Shield<sup>®</sup> Frame assembly to prevent cables being cut. (Patent Certified 2017100897 & Patent Pending 2015204344)
  - Soft close lid to stop lid from slamming shut
  - · Cable retainer for easy cable management.
- 304 Grade Solid Stainless Steel.
- Robust and large capacity cable exit flap with retracing lifting handle.
- Option to fit cam lock if required.
- The circular design of the canister and lid allows this box to be installed into existing concrete slabs. Simply core cut the appropriate size core hole and drop the floor box into position. No need to over cut and scabble square holes.
- Capacity for 4 x single auto switch power outlets (supplied) and 6 x data outlets (bezels supplied).
  - Suitable for category 6A and 7A data cabling with generous bend radius capacity.
  - Suitable for Audio / Video outlets including VGA, HDMI, USB, etc.
  - Supplied with temporary construction lid.
  - This product has been examined in accordance with AS 3000 and conforms to A.C.M.A. requirements.