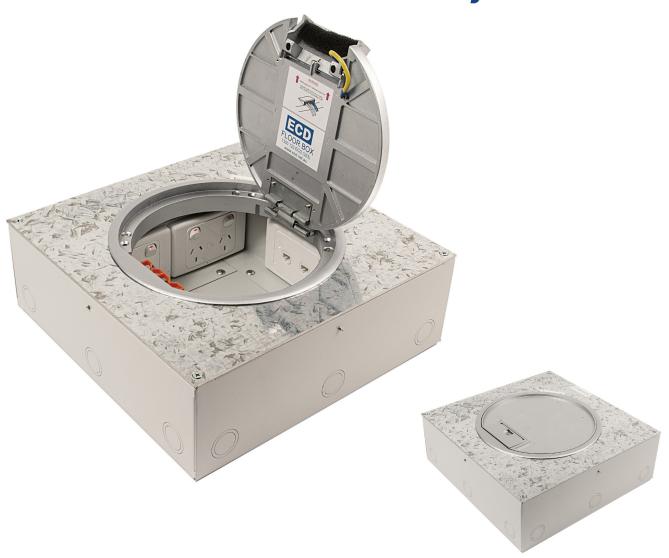

## Round Flush Floor Box – Cast Aluminium

## At a glance...

350 x 350 x 115mm deep Size:

Recess Size: 360 x 360 x 125mm deep Lid Surface Size: 260mm diameter

Material Finish: Cast aluminium Carpet Rebate: 5mm deep

Suitable for: Category 6A Cabling

- Round cast aluminium lid and frame with 5mm rebate for floor finish (typically carpet or vinyl).
- Capacity for 6 standard outlet plates (4 x double power & 2 x Data and/or A.V.).
- Suitable for Audio/Video outlets including VGA, HDMI, USB etc.
- Suitable for Category 6A data cabling.