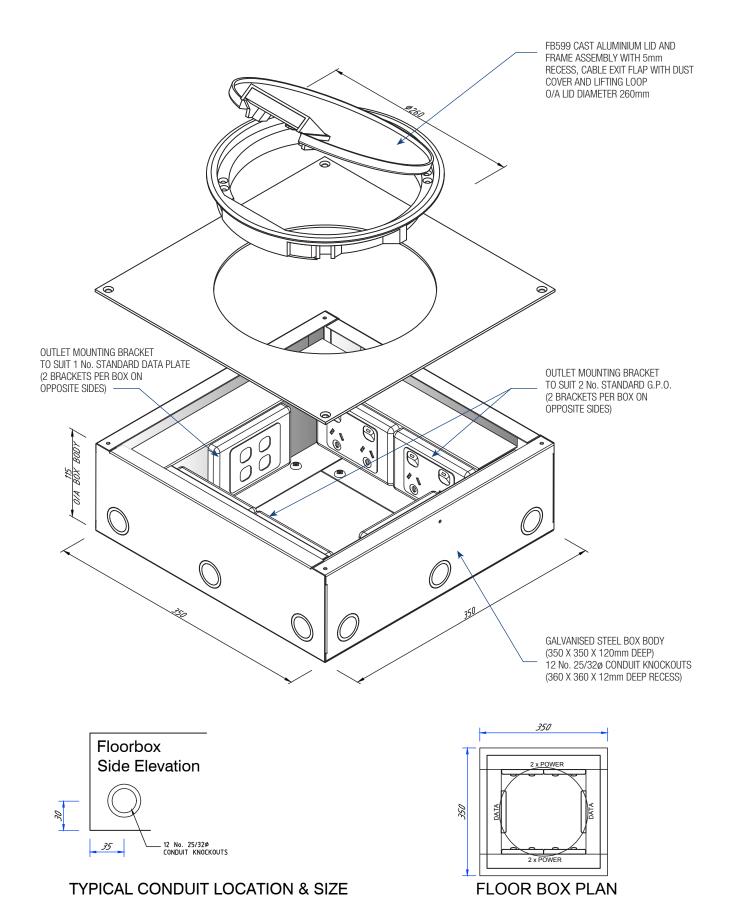

## **ASSEMBLY DIAGRAM**

## **ROUND FLUSH FLOOR BOX - CAST ALUMINIUM - FB599**

## At a glance...

350 x 350 x 115mm deep Size:

Recess Size: 360 x 360 x 125mm deep Lid Surface Size: 260mm diameter

Material Finish: Cast aluminium Carpet Rebate: 5mm deep

Suitable for: Category 6A Cabling