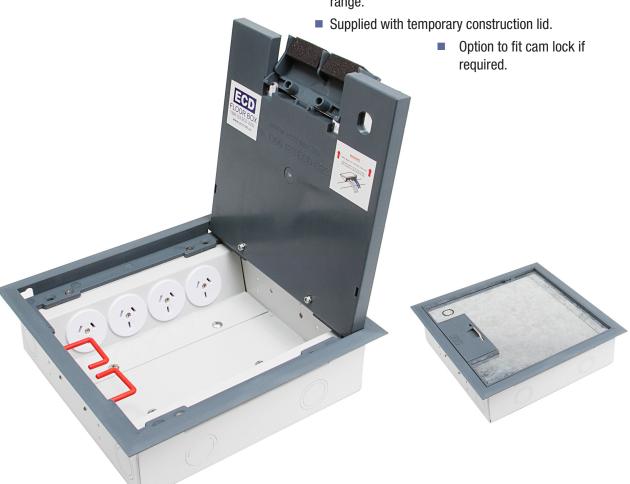

#### AT A GLANCE...

Capacity: 4 x single auto switch power

outlets and 6 x data mounts

■ Box Size: 240 x 240 x 60 mm Deep

■ Lid Material: Moulded Polyamide – Grey

Lid Recess: 7 mm Deep

Suitable for: Cat6A & 7A Cabling

# "Easy as ECD""

- Moulded Polyamide Lid and Frame with 7 mm rebate for floor finish (typically carpet or vinyl).
- Capacity for 4 x single auto switch power outlets and 6 x data mounts.
- Robust and large capacity cable exit flap with retracing lifting handle.
- Suitable for category 6A and 7A data cabling with generous bend radius capacity.
- Suitable for Audio / Video outlets including VGA, HDMI, USB, etc.
- Standard colour Grey (RAL 7011 Iron Grey).
  Other colours available to order (minimum quantities and charges may apply).
- Modular box body and lid design, interchangeable with stainless steel and other lids in the ECD® floor box range.