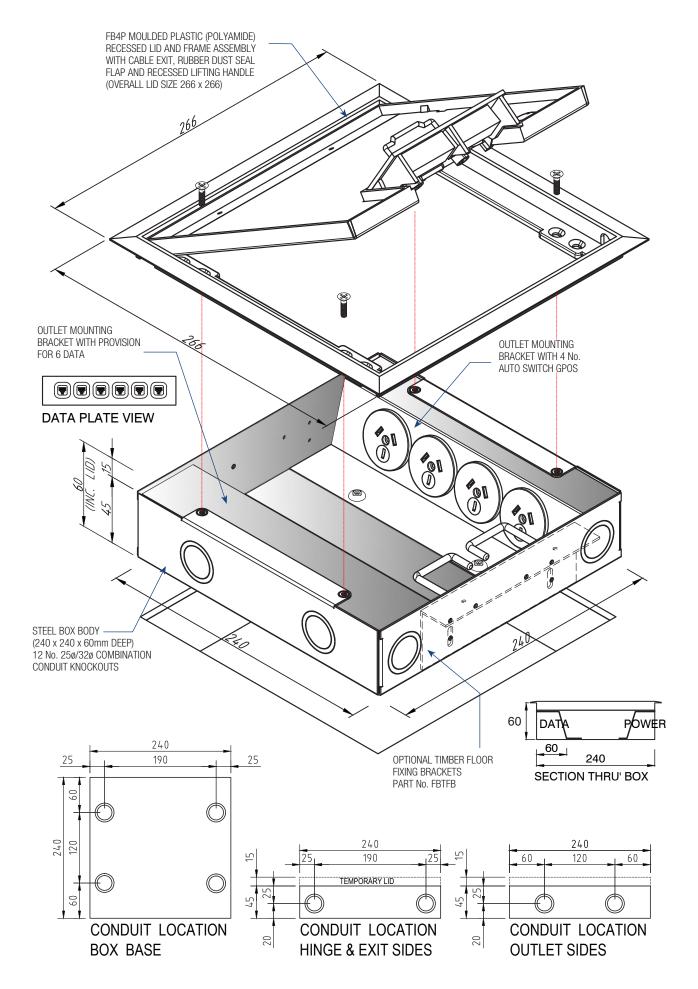

### **ASSEMBLY DIAGRAM**

## **COMMANDER SERIES FLUSH FLOOR BOX – RECESSED PLASTIC – FB4P60**