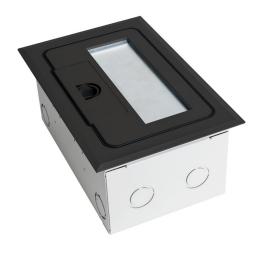

## "Easy as ECD""

- Recessed Protector<sup>™</sup> Series Black Plated Stainless Steel lid and frame with 6mm rebate for floor finish (typically carpet or vinyl).
- Protector<sup>™</sup> Series features
  - Cable Shield® Frame assembly to prevent cables being cut. (Patent Certified 2017100897 & Patent Pending 2015204344)
  - Soft close lid to stop lid from slamming shut
  - · Cable retainer for easy cable management.
- Robust and large capacity cable exit flap with retracing lifting handle.
- Capacity for 2 standard outlet plates. (1 x double power & 1 x Data and/or A.V.)
- Suitable for category 6A and 7A data cabling with generous bend radius capacity.
- Suitable for Audio / Video outlets including VGA, HDMI, USB, etc.
- 304 Grade Solid Stainless Steel black plated.
- Modular box body and lid design, interchangeable with plastic and other lids in the ECD® floor box range.
- Supplied with temporary construction lid.
- Option to fit cam lock if required.

## AT A GLANCE...

Capacity: 2 standard sized plates

■ Box Size: 240 x 150 x 110 mm Deep

■ Features: • Cable Shield® Frame

Soft close lid

Lid Material: Stainless Steel – black plated

Recess: 6mm DeepSuitable for: Cat6A & 7A Cabling