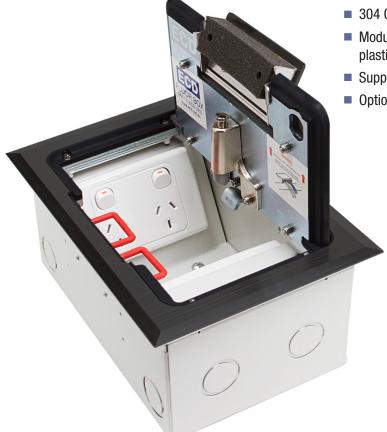

## "Easy as ECD""

- Recessed Protector<sup>™</sup> Series Black Plated Stainless Steel lid and frame with 6mm rebate for floor finish (typically carpet or vinyl).
- Protector<sup>™</sup> Series features
  - Cable Shield® Frame assembly to prevent cables being cut. (Patent Certified 2017100897 & Patent Pending 2015204344)
  - Soft close lid to stop lid from slamming shut
  - · Cable retainer for easy cable management.
- Robust and large capacity cable exit flap with retracing lifting handle.
- Capacity for 2 standard outlet plates. (1 x double power & 1 x Data and/or A.V.)
- Suitable for category 6A and 7A data cabling with generous bend radius capacity.
- Suitable for Audio / Video outlets including VGA, HDMI, USB, etc.
- 304 Grade Solid Stainless Steel black plated.
- Modular box body and lid design, interchangeable with plastic and other lids in the ECD® floor box range.
- Supplied with temporary construction lid.
- Option to fit cam lock if required.

## AT A GLANCE...

Capacity: 2 standard sized plates

■ Box Size: 240 x 150 x 110 mm Deep

■ Features: • Cable Shield® Frame

Soft close lid

Lid Material: Stainless Steel – black plated

Recess: 6mm DeepSuitable for: Cat6A & 7A Cabling