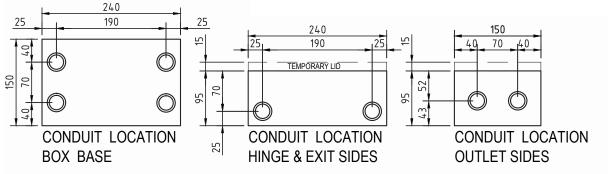

## **ASSEMBLY DIAGRAM** PROTECTOR™ SERIES FLUSH FLOOR BOX – RECESSED BLACK PLATED STAINLESS STEEL – FB2SRBK FB2SRBK BLACK PLATED STAINLESS STEEL RECESSED LID AND FRAME ASSEMBLY WITH CABLE SHIELD® FRAME, SOFT CLOSER, CABLE EXIT, RUBBER DUST SEAL AND RECESSED CABLE SHIELD® LIFTING HANDLE (OVERALL LID SIZE 266 x 176) FRAME ASSEMBLY 176 OUTLET MOUNTING OUTLET MOUNTING BRACKET BRACKET TO SUIT 1 No. TO SUIT 1 No. STANDARD DOUBLE GPOs DATA GRID PLATE DATA PLATE VIEW STEEL BOX BODY (240 x 150 x 110mm DEEP) 12 No. 25ø/32ø COMBINATION CONDUIT KNOCKOUTS OPTIONAL TIMBER FLOOR FIXING BRACKETS фата POWER PART No. FBTFB NOMINAL RECESS SIZE \_60 250 x 160 x 120 DEEP FOR TIMBER FLOOR OR 240 300 x 200 x 120 FOAM BLOCKOUT FOR CONCRETE SECTION THRU' BOX 240 190 25 240 150