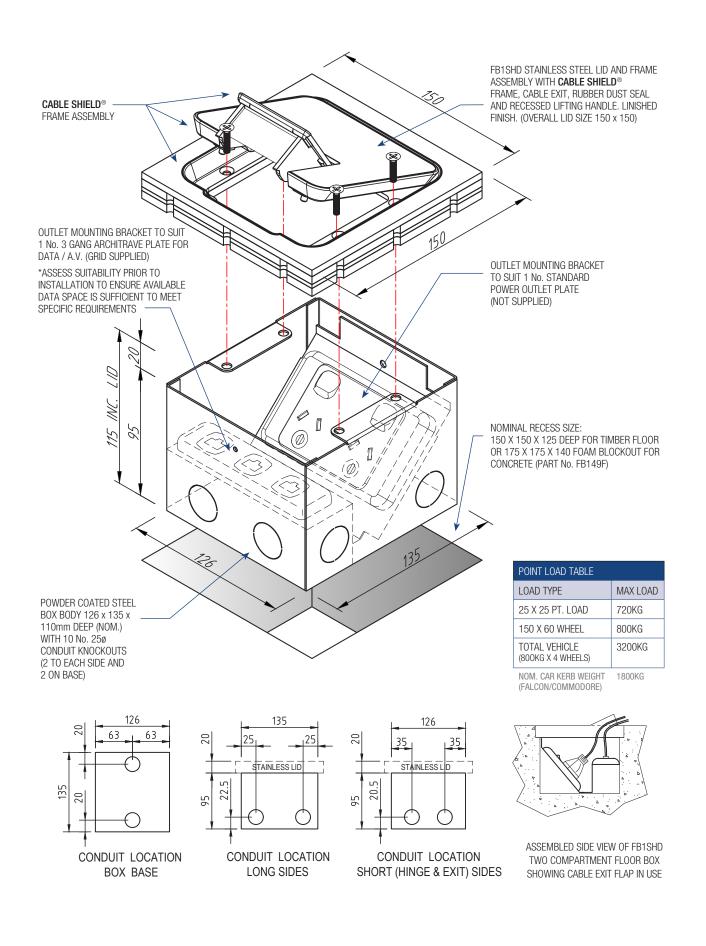

#### **ASSEMBLY DIAGRAM**

# PROTECTOR<sup>™</sup> SERIES HEAVY DUTY FLUSH FLOOR BOX – FLUSH, SQUARE EDGED, STAINLESS STEEL – FB1SHD

### AT A GLANCE...

| Features:     | Load rated with <b>Cable Shield</b> <sup>®</sup> suitable for vehicle traffic – |
|---------------|---------------------------------------------------------------------------------|
|               | see chart over.                                                                 |
| Capacity:     | 1 standard size GPO                                                             |
|               | 1 No. 3 Gang Data Plate                                                         |
| Box Size:     | 150 x 150 x 115 mm Deep                                                         |
| Lid Material: | Stainless 304 – No. 4 Linished                                                  |
| Suitable for: | Compact installations                                                           |
|               |                                                                                 |

## "Easy as ECD""

ECI

- Heavy duty load rated floor box suitable for vehicular traffic.
- Ideal for car showrooms and shopping centres.
- Flush Protector<sup>™</sup> Series Stainless Steel lid and frame with No. 4 Linished finish.
- Protector<sup>™</sup> Series features **Cable Shield**<sup>®</sup> Frame assembly to prevent cables being cut. (Patent Certified 2017100897 & Patent Pending 2015204344)
- Frame has square edges (not bevelled) to allow flush fitting to adjacent floor finish (typically timber, tiles or vinyl).
- Robust and large capacity cable exit flap with retracing lifting handle.
- Capacity for 1 x standard D/GPO and 3 x Data.
- Supplied with temporary construction lid.
- This product has been examined in accordance with AS 3000 and conforms to A.C.M.A. requirements.