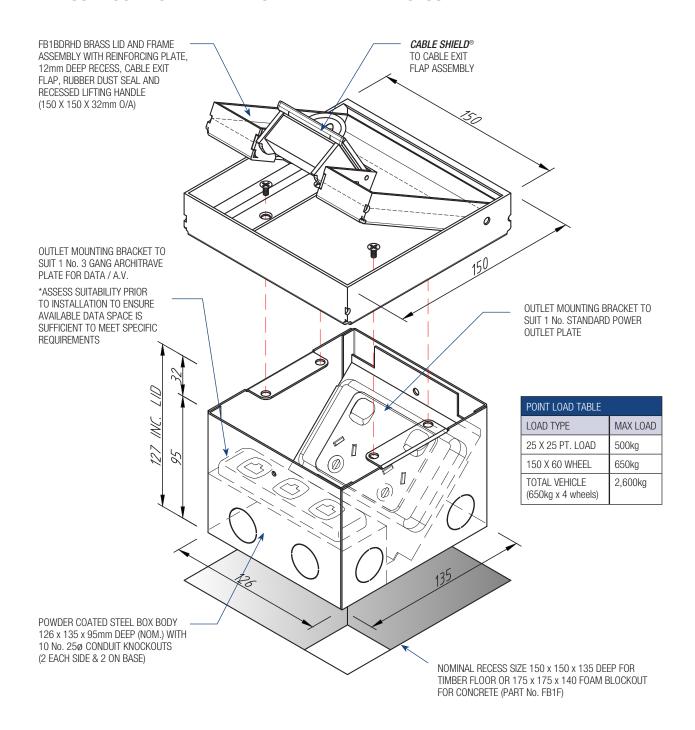

### **ASSEMBLY DIAGRAM**

### BRASS FLOOR BOX – HEAVY DUTY 12MM DEEP RECESS – FB1BDRHD