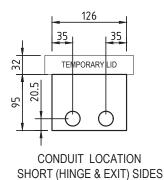

### **ASSEMBLY DIAGRAM**

### BRASS FLOOR BOX – HEAVY DUTY 12MM DEEP RECESS – FB1BDRHD