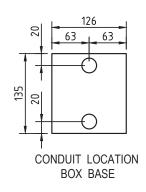

### **ASSEMBLY DIAGRAM**

### BRASS FLOOR BOX – HEAVY DUTY 12MM DEEP RECESS – FB1BDRHD