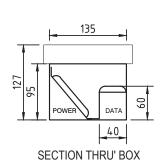

### **ASSEMBLY DIAGRAM**

### BRASS FLOOR BOX – HEAVY DUTY 12MM DEEP RECESS – FB1BDRHD

### AT A GLANCE...

Capacity: 1 standard size GPO

1 No. 3 gang data plate

150 x 150 x 127mm deep ■ Box Size:

Lid Material: Brass

12mm deep Lid Rebate:

Suitable for: Heavy duty installations

Load Rating: Suits vehicle traffic –