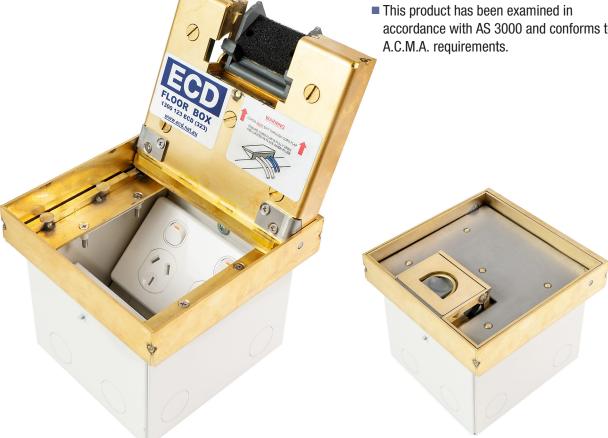

## Brass Floor Box Heavy Duty 12mm Deep Recess

### AT A GLANCE...

Capacity: 1 standard size GPO

1 No. 3 gang data plate

150 x 150 x 127mm deep ■ Box Size:

Lid Material: Brass

12mm deep Lid Rebate:

Suitable for: Heavy duty installations

Load Rating: Suits vehicle traffic –

# "Easy as ECD""

- A versatile, practical and decorative solution for your open plan cabling needs.
- Heavy duty load rated floor box suitable for vehicular
- Ideal for car showrooms and shopping centres.
- 12mm rebate for floor finish (typically timber boards or ceramic tiles).
- Frame has square edges (not bevelled) to allow flush fitting to adjacent floor finish.
- Brass lid construction with No. 4 Linished finish.
- Robust, large cable exit flap with Cable Shield® and brass lifting handle.
- Capacity 1 x standard double GPO and 3 x data (grid plate supplied).
- Suitable for Audio / Video outlets including VGA, HDMI, USB, etc.