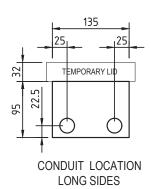

### **ASSEMBLY DIAGRAM**

### BRASS FLOOR BOX – HEAVY DUTY 12MM DEEP RECESS – FB1BDRHD