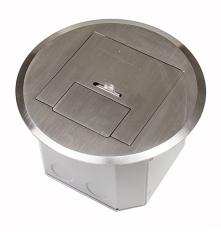

#### AT A GLANCE...

Lid Finish:

■ Capacity: 1 x standard size GPO and

3 x voice data outlets

Linished Stainless Steel

■ Box Size: 125 x 125 x 110 mm deep

Lid Size: 175 mm diam. x 3 mm thick

Suitable for: Compact installations

# "Easy as ECD""

- Compact and stylish, the FB175 Series of Flush Floor Boxes provide ready access to power and communication outlets recessed in the floor.
- Suitable for use in: Modern open plan living areas, home theatres, showrooms, shop-front displays, boardroom tables, schools, universities, and public buildings.
- Available in stainless steel, the hard wearing 3 mm thick lid bevels down to a fine edge under foot and is suitable for use with polished floor boards, carpet, ceramic tiles and vinyl floor coverings (not suitable for use in wet areas).
- Capacity 1 x standard size GPO and 3 x data (bezels supplied).
- Cable exit flap allows cables to exit the box when in use and close flat when not in use.
- A versatile, practical and decorative solution to your open plan cabling needs.
- This product has been examined in accordance with AS 3000 and conforms to A.C.M.A. requirements.