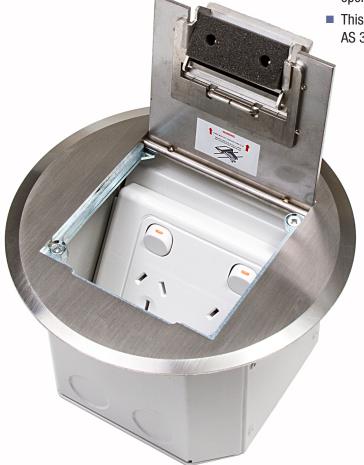

#### AT A GLANCE...

Lid Finish:

■ Capacity: 1 x standard size GPO and

3 x voice data outlets

Linished Stainless Steel

■ Box Size: 125 x 125 x 110 mm deep

Lid Size: 175 mm diam. x 3 mm thick

Suitable for: Compact installations

# "Easy as ECD""

- Compact and stylish, the FB175 Series of Flush Floor Boxes provide ready access to power and communication outlets recessed in the floor.
- Suitable for use in: Modern open plan living areas, home theatres, showrooms, shop-front displays, boardroom tables, schools, universities, and public buildings.
- Available in stainless steel, the hard wearing 3 mm thick lid bevels down to a fine edge under foot and is suitable for use with polished floor boards, carpet, ceramic tiles and vinyl floor coverings (not suitable for use in wet areas).
- Capacity 1 x standard size GPO and 3 x data (bezels supplied).
- Cable exit flap allows cables to exit the box when in use and close flat when not in use.
- A versatile, practical and decorative solution to your open plan cabling needs.
- This product has been examined in accordance with AS 3000 and conforms to A.C.M.A. requirements.