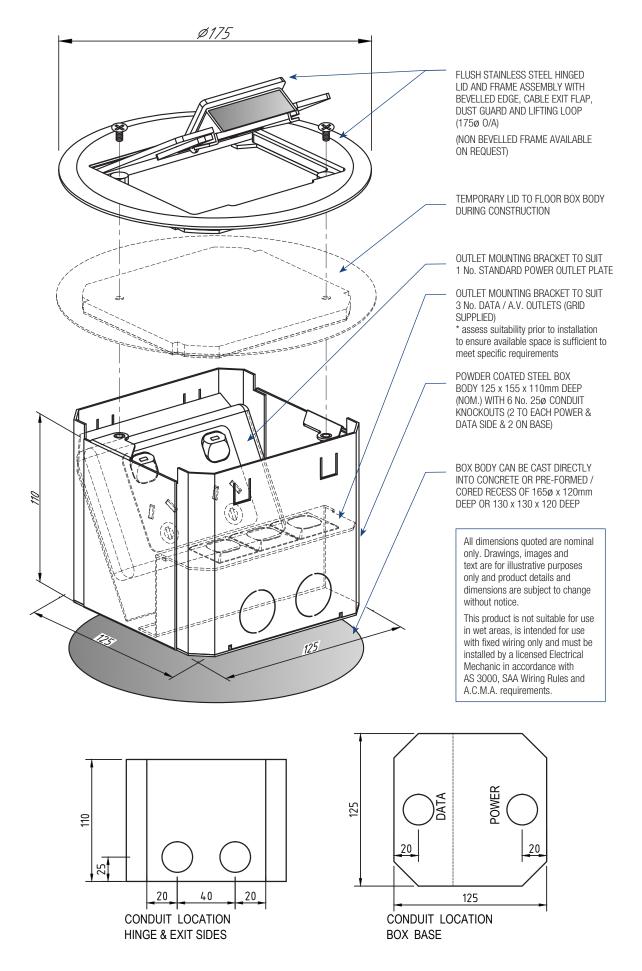

### **ASSEMBLY DIAGRAM**

### STAINLESS STEEL FLUSH FLOOR BOX - ROUND LID - FB175