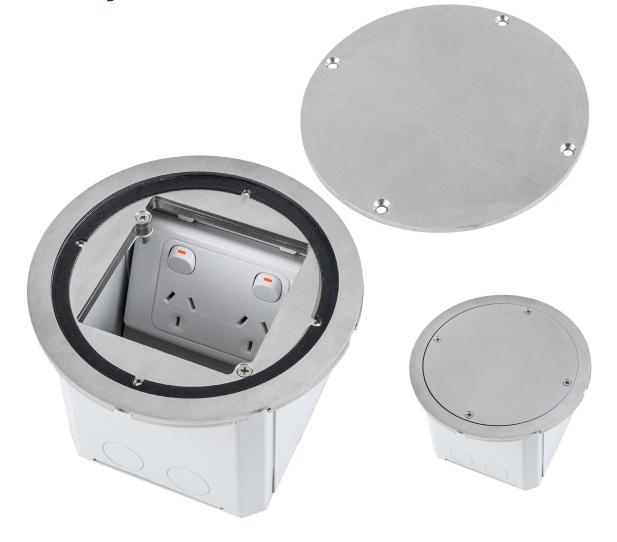

## WATER RESISTANT Flush Floor Box Round, Stainless Steel

## AT A GLANCE...

| Capacity:     | 1 standard size GPO         |
|---------------|-----------------------------|
|               | 3 No. Voice/Data outlets    |
| Box Size:     | 125 x 125 x 110 mm Deep     |
| Lid Material: | Stainless Steel 175 mm Dia. |
| Recess:       | 165 Dia. x 120 mm Deep core |
|               | or 130 x 130 x 120 mm Deep  |

## "Easy as ECD""

- The FB166 round floor outlet box features a solid 3 mm thick screw fixed stainless steel lid and frame with lid gasket seal.
- Frame has square edges (not bevelled) to allow flush fitting to adjacent floor finish (typically timber, tiles or vinyl).
- Maximum outlet capacity is 1 No. standard double GPO and 3 No. Voice/Data outlets.
- 304 grade solid stainless steel 3 mm thick.
- This product has been examined in accordance with AS 3000 and conforms to A.C.M.A. requirements.