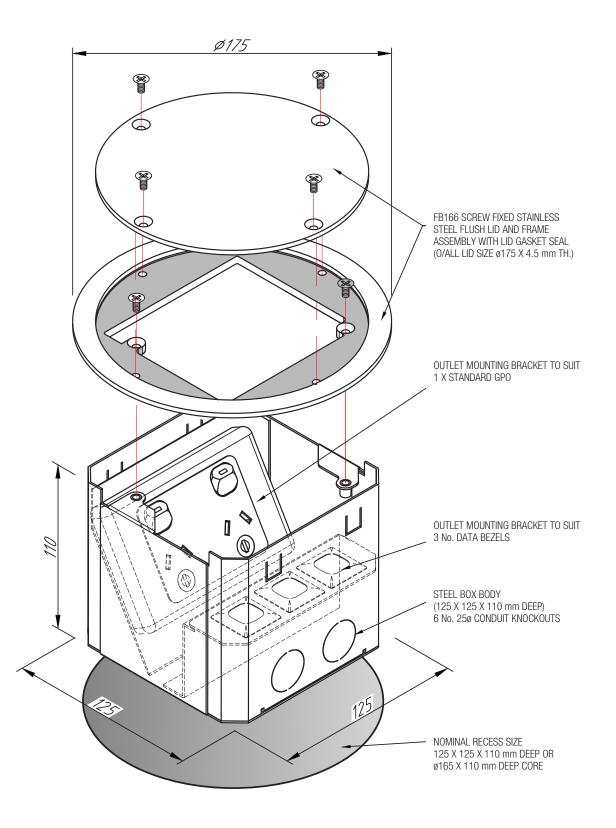

## AT A GLANCE...

| Capacity:     | 1 standard size GPO         |
|---------------|-----------------------------|
|               | 3 No. Voice/Data outlets    |
| Box Size:     | 125 x 125 x 110 mm Deep     |
| Lid Material: | Stainless Steel 175 mm Dia. |
| Recess:       | 165 Dia. x 120 mm Deep core |
|               | or 130 x 130 x 120 mm Deep  |

## "Easy as ECD""

- The FB166 round floor outlet box features a solid 3 mm thick screw fixed stainless steel lid and frame with lid gasket seal.
- Frame has square edges (not bevelled) to allow flush fitting to adjacent floor finish (typically timber, tiles or vinyl).
- Maximum outlet capacity is 1 No. standard double GPO and 3 No. Voice/Data outlets.
- 304 grade solid stainless steel 3 mm thick.
- This product has been examined in accordance with AS 3000 and conforms to A.C.M.A. requirements.