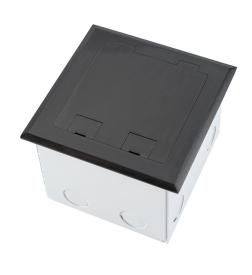

#### AT A GLANCE...

Capacity: 1 standard sized GPO

1 No. 3 Gang Data Plate

■ Box Size: 135 x 126 x 95 mm Deep

Lid Finish: Black

Suitable for: Compact installations

# "Easy as ECD""

- Compact and stylish, the FB148BK Series of Flush Floor Boxes provide ready access to power and communication outlets recessed in the floor.
- Suitable for use in: Modern open plan living areas, home theatres, showrooms, shop-front displays, boardroom tables, schools, universities, and public buildings.
- Available in Black, the hard wearing 145 x 145 mm lid bevels down to a fine edge under foot and is suitable for use with polished floor boards, carpet, ceramic tiles and vinyl floor coverings (not suitable for use in wet areas).
- Capacity 1 x double GPO and 3 x Data (grid plate supplied).
- Two small flaps allow cables out of the box when in use and close flat when not in use.
- A versatile, practical and decorative solution to your open plan cabling needs.
- This product has been examined in accordance with AS 3000 and conforms to A.C.M.A. requirements.