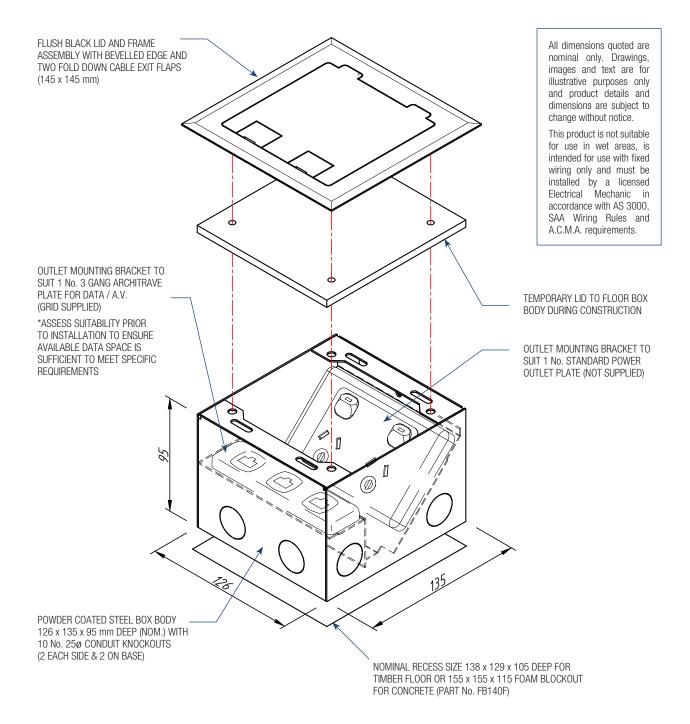

### **ASSEMBLY DIAGRAM**

### **BLACK FLOOR BOX - FB148BK**

CONDUIT LOCATION SHORT (HINGE & EXIT) SIDES

ASSEMBLED SIDE VIEW OF FB148BK TWO COMPARTMENT FLOOR BOX SHOWING CABLE EXIT FLAP IN USE