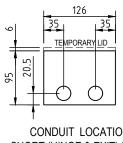

### **BLACK FLOOR BOX - FB148BK**

CONDUIT LOCATION SHORT (HINGE & EXIT) SIDES

ASSEMBLED SIDE VIEW OF FB148BK TWO COMPARTMENT FLOOR BOX SHOWING CABLE EXIT FLAP IN USE