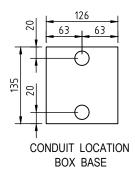

### **BLACK FLOOR BOX - FB148BK**

CONDUIT LOCATION SHORT (HINGE & EXIT) SIDES

ASSEMBLED SIDE VIEW OF FB148BK TWO COMPARTMENT FLOOR BOX SHOWING CABLE EXIT FLAP IN USE