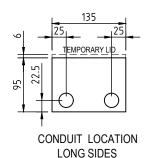

#### AT A GLANCE...

Capacity: 1 standard sized GPO

1 No. 3 Gang Data Plate

■ Box Size: 135 x 126 x 95 mm Deep

Lid Finish: Black

Suitable for: Compact installations

### **BLACK FLOOR BOX - FB148BK**

CONDUIT LOCATION SHORT (HINGE & EXIT) SIDES

ASSEMBLED SIDE VIEW OF FB148BK TWO COMPARTMENT FLOOR BOX SHOWING CABLE EXIT FLAP IN USE