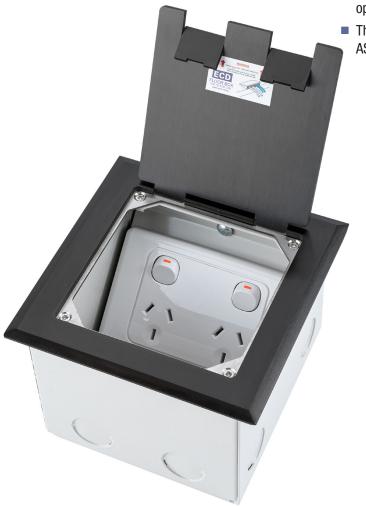

#### AT A GLANCE...

Capacity: 1 standard sized GPO

1 No. 3 Gang Data Plate

■ Box Size: 135 x 126 x 95 mm Deep

Lid Finish: Black

Suitable for: Compact installations

# "Easy as ECD""

- Compact and stylish, the FB148BK Series of Flush Floor Boxes provide ready access to power and communication outlets recessed in the floor.
- Suitable for use in: Modern open plan living areas, home theatres, showrooms, shop-front displays, boardroom tables, schools, universities, and public buildings.
- Available in Black, the hard wearing 145 x 145 mm lid bevels down to a fine edge under foot and is suitable for use with polished floor boards, carpet, ceramic tiles and vinyl floor coverings (not suitable for use in wet areas).
- Capacity 1 x double GPO and 3 x Data (grid plate supplied).
- Two small flaps allow cables out of the box when in use and close flat when not in use.
- A versatile, practical and decorative solution to your open plan cabling needs.
- This product has been examined in accordance with AS 3000 and conforms to A.C.M.A. requirements.