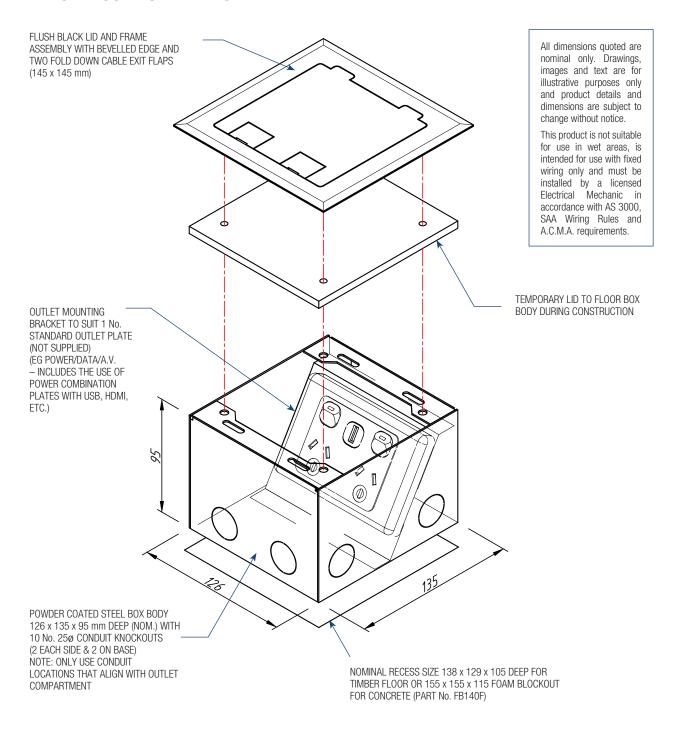

### **ASSEMBLY DIAGRAM**

### **BLACK FLOOR BOX - FB145BK**

ASSEMBLED SIDE VIEW OF FB145BK SINGLE COMPARTMENT FLOOR BOX SHOWING CABLE EXIT FLAP IN USE