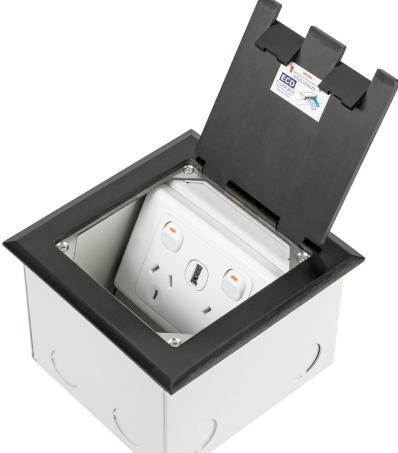

# "Easy as ECD""

- Compact and stylish, the FB145BK Flush Floor Box provides ready access to power (or communication) outlets recessed in the floor.
- Suitable for use in: Modern open plan living areas, home theatres, showrooms, shop-front displays, boardroom tables, schools, universities, and public buildings.
- Available in Black, the hard wearing 145 x 145 mm lid bevels down to a fine edge under foot and is suitable for use with polished floor boards, carpet, ceramic tiles and vinyl floor coverings (not suitable for use in wet areas).
- Capacity 1 x double GPO.
- Deeper outlet mounting plate allows for combination GPOs (with USB or HDMI).
- Two small flaps allow cables out of the box when in use and close flat when not in use.
  - A versatile, practical and decorative solution to your open plan cabling needs.
  - This product has been examined in accordance with AS 3000 and conforms to A.C.M.A requirements.