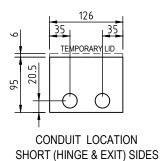

#### AT A GLANCE...

Capacity: 1 standard sized plateBox Size: 135 x 126 x 95 mm Deep

Lid Finish: Black

Suitable for: Compact installations

GPO/USB combination outlets

# "Easy as ECD""

- Compact and stylish, the FB145BK Flush Floor Box provides ready access to power (or communication) outlets recessed in the floor.
- Suitable for use in: Modern open plan living areas, home theatres, showrooms, shop-front displays, boardroom tables, schools, universities, and public buildings.
- Available in Black, the hard wearing 145 x 145 mm lid bevels down to a fine edge under foot and is suitable for use with polished floor boards, carpet, ceramic tiles and vinyl floor coverings (not suitable for use in wet areas).
- Capacity 1 x double GPO.
- Deeper outlet mounting plate allows for combination GPOs (with USB or HDMI).
- Two small flaps allow cables out of the box when in use and close flat when not in use.
  - A versatile, practical and decorative solution to your open plan cabling needs.
  - This product has been examined in accordance with AS 3000 and conforms to A.C.M.A requirements.