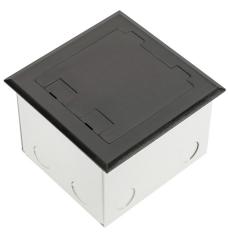

#### AT A GLANCE...

Capacity: 1 standard sized plateBox Size: 135 x 126 x 95 mm Deep

Lid Finish: Black

Suitable for: Compact installations

GPO/USB combination outlets

# "Easy as ECD""

- Compact and stylish, the FB145BK Flush Floor Box provides ready access to power (or communication) outlets recessed in the floor.
- Suitable for use in: Modern open plan living areas, home theatres, showrooms, shop-front displays, boardroom tables, schools, universities, and public buildings.
- Available in Black, the hard wearing 145 x 145 mm lid bevels down to a fine edge under foot and is suitable for use with polished floor boards, carpet, ceramic tiles and vinyl floor coverings (not suitable for use in wet areas).
- Capacity 1 x double GPO.
- Deeper outlet mounting plate allows for combination GPOs (with USB or HDMI).
- Two small flaps allow cables out of the box when in use and close flat when not in use.
  - A versatile, practical and decorative solution to your open plan cabling needs.
  - This product has been examined in accordance with AS 3000 and conforms to A.C.M.A requirements.