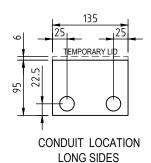

#### AT A GLANCE...

Capacity: 1 standard sized plateBox Size: 135 x 126 x 95 mm Deep

Lid Finish: Black

Suitable for: Compact installations

GPO/USB combination outlets

# "Easy as ECD""

- Compact and stylish, the FB145BK Flush Floor Box provides ready access to power (or communication) outlets recessed in the floor.
- Suitable for use in: Modern open plan living areas, home theatres, showrooms, shop-front displays, boardroom tables, schools, universities, and public buildings.
- Available in Black, the hard wearing 145 x 145 mm lid bevels down to a fine edge under foot and is suitable for use with polished floor boards, carpet, ceramic tiles and vinyl floor coverings (not suitable for use in wet areas).
- Capacity 1 x double GPO.
- Deeper outlet mounting plate allows for combination GPOs (with USB or HDMI).
- Two small flaps allow cables out of the box when in use and close flat when not in use.
  - A versatile, practical and decorative solution to your open plan cabling needs.
  - This product has been examined in accordance with AS 3000 and conforms to A.C.M.A requirements.