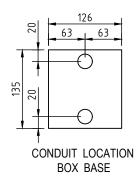

### **BLACK FLOOR BOX - FB145BK**

ASSEMBLED SIDE VIEW OF FB145BK SINGLE COMPARTMENT FLOOR BOX SHOWING CABLE EXIT FLAP IN USE