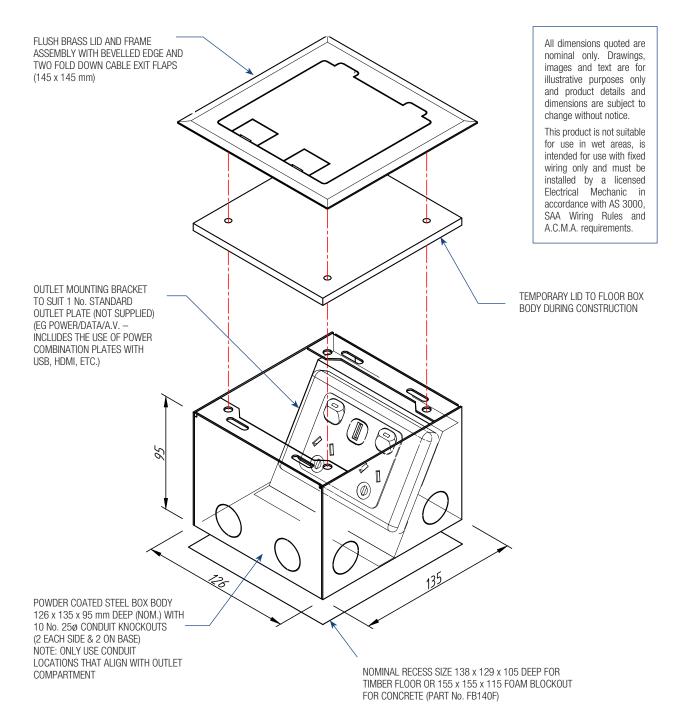

#### **ASSEMBLY DIAGRAM**

#### AT A GLANCE...

Capacity: 1 standard sized plateBox Size: 135 x 126 x 95 mm Deep

Lid Material: Brass

Suitable for: Compact installations

GPO/USB combination outlets

# "Easy as ECD""

- Compact and stylish, the FB144 Flush Floor Box provides ready access to power (or communication) outlets recessed in the floor.
- Suitable for use in: Modern open plan living areas, home theatres, showrooms, shop-front displays, boardroom tables, schools, universities, and public buildings.
- Available in Brass, the hard wearing 145 x 145 mm lid bevels down to a fine edge under foot and is suitable for use with polished floor boards, carpet, ceramic tiles and vinyl floor coverings (not suitable for use in wet areas).
- Capacity 1 x double GPO.
- Deeper outlet mounting plate allows for combination GPOs (with USB or HDMI).
- Two small flaps allow cables out of the box when in use and close flat when not in use.
  - A versatile, practical and decorative solution to your open plan cabling needs.
  - This product has been examined in accordance with AS 3000 and conforms to A.C.M.A requirements.