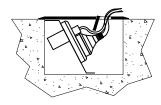

#### **ASSEMBLY DIAGRAM**

### **BRASS FLOOR BOX - FB144**

ASSEMBLED SIDE VIEW OF FB144 SINGLE COMPARTMENT FLOOR BOX SHOWING CABLE EXIT FLAP IN USE