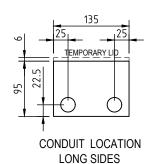

#### AT A GLANCE...

Capacity: 1 standard sized plateBox Size: 135 x 126 x 95 mm Deep

Lid Material: Brass

Suitable for: Compact installations

GPO/USB combination outlets

### **BRASS FLOOR BOX - FB144**

ASSEMBLED SIDE VIEW OF FB144 SINGLE COMPARTMENT FLOOR BOX SHOWING CABLE EXIT FLAP IN USE