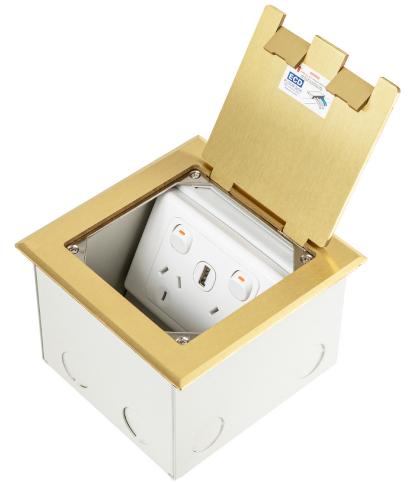

# "Easy as ECD""

- Compact and stylish, the FB144 Flush Floor Box provides ready access to power (or communication) outlets recessed in the floor.
- Suitable for use in: Modern open plan living areas, home theatres, showrooms, shop-front displays, boardroom tables, schools, universities, and public buildings.
- Available in Brass, the hard wearing 145 x 145 mm lid bevels down to a fine edge under foot and is suitable for use with polished floor boards, carpet, ceramic tiles and vinyl floor coverings (not suitable for use in wet areas).
- Capacity 1 x double GPO.
- Deeper outlet mounting plate allows for combination GPOs (with USB or HDMI).
- Two small flaps allow cables out of the box when in use and close flat when not in use.
  - A versatile, practical and decorative solution to your open plan cabling needs.
  - This product has been examined in accordance with AS 3000 and conforms to A.C.M.A requirements.

### **BRASS FLOOR BOX - FB144**

ASSEMBLED SIDE VIEW OF FB144 SINGLE COMPARTMENT FLOOR BOX SHOWING CABLE EXIT FLAP IN USE