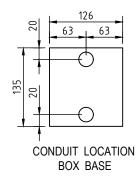

#### AT A GLANCE...

Capacity: 1 standard sized plateBox Size: 135 x 126 x 95 mm Deep

Lid Material: Brass

Suitable for: Compact installations

GPO/USB combination outlets

#### **ASSEMBLY DIAGRAM**