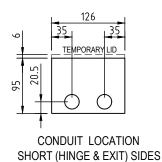

#### AT A GLANCE...

Capacity: 1 standard sized plateBox Size: 135 x 126 x 95 mm Deep

Lid Material: Brass

Suitable for: Compact installations

GPO/USB combination outlets

### **BRASS FLOOR BOX - FB144**

ASSEMBLED SIDE VIEW OF FB144 SINGLE COMPARTMENT FLOOR BOX SHOWING CABLE EXIT FLAP IN USE