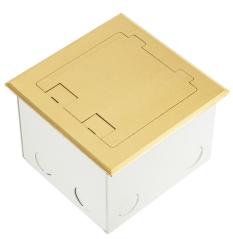

# "Easy as ECD""

- Compact and stylish, the FB144 Flush Floor Box provides ready access to power (or communication) outlets recessed in the floor.
- Suitable for use in: Modern open plan living areas, home theatres, showrooms, shop-front displays, boardroom tables, schools, universities, and public buildings.
- Available in Brass, the hard wearing 145 x 145 mm lid bevels down to a fine edge under foot and is suitable for use with polished floor boards, carpet, ceramic tiles and vinyl floor coverings (not suitable for use in wet areas).
- Capacity 1 x double GPO.
- Deeper outlet mounting plate allows for combination GPOs (with USB or HDMI).
- Two small flaps allow cables out of the box when in use and close flat when not in use.
  - A versatile, practical and decorative solution to your open plan cabling needs.
  - This product has been examined in accordance with AS 3000 and conforms to A.C.M.A requirements.