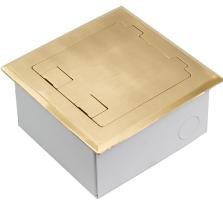

# "Easy as ECD""

- Compact and stylish, the FB142 Flush Floor Box provides ready access to power outlets recessed in the floor.
- Suitable for use in: Modern open plan living areas, home theatres, showrooms, shop-front displays, boardroom tables, schools, universities, and public buildings.
- Available in Brass, the hard wearing 145 x 145 mm lid bevels down to a fine edge under foot and is suitable for use with polished floor boards, carpet, ceramic tiles and vinyl floor coverings (not suitable for use in wet areas).
- Capacity for 2 x single auto switch GPOs (other combinations available to order).
- Two small flaps allow cables out of the box when in use and close flat when not in use.
- A versatile, practical and decorative solution to your open plan cabling needs.
- Optional mounting plates for single Power & single Data combination available.