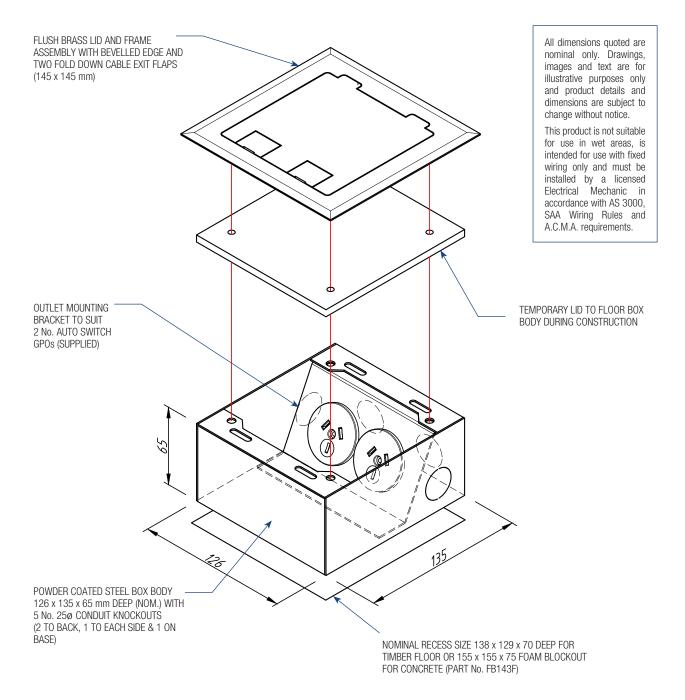

and is suitable for use with polished floor boards, carpet, ceramic tiles and vinyl floor coverings (not suitable for use in wet areas).
- Capacity for 2 x single auto switch GPOs (other combinations available to order).
- Two small flaps allow cables out of the box when in use and close flat when not in use.
- A versatile, practical and decorative solution to your open plan cabling needs.
- Optional mounting plates for single Power & single Data combination available.

This product has been examined in accordance with AS 3000 and conforms to A.C.M.A requirements.







### Electric Cable Duct Systems P/L

Phone: 1300 123 ECD (323) I Email: info@ecd.net.au

Fax: 1300 372 825

website: www.ecd.net.au

ABN 80005544105



#### **ASSEMBLY DIAGRAM**

### **BRASS FLOOR BOX - SHALLOW - FB142**