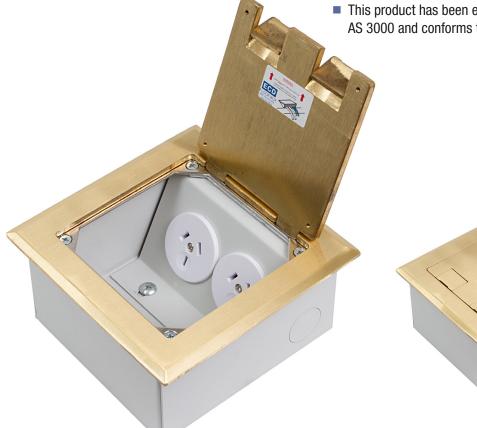

# "Easy as ECD""

- Compact and stylish, the FB142 Flush Floor Box provides ready access to power outlets recessed in the floor.
- Suitable for use in: Modern open plan living areas, home theatres, showrooms, shop-front displays, boardroom tables, schools, universities, and public buildings.
- Available in Brass, the hard wearing 145 x 145 mm lid bevels down to a fine edge under foot and is suitable for use with polished floor boards, carpet, ceramic tiles and vinyl floor coverings (not suitable for use in wet areas).
- Capacity for 2 x single auto switch GPOs (other combinations available to order).
- Two small flaps allow cables out of the box when in use and close flat when not in use.
- A versatile, practical and decorative solution to your open plan cabling needs.
- Optional mounting plates for single Power & single Data combination available.

This product has been examined in accordance with AS 3000 and conforms to A.C.M.A requirements.