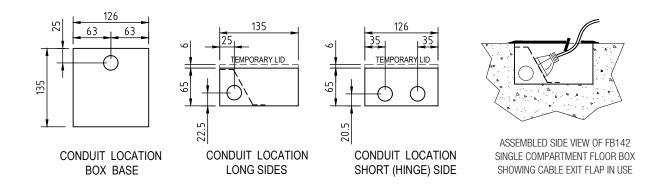

d is suitable for use with polished floor boards, carpet, ceramic tiles and vinyl floor coverings (not suitable for use in wet areas).
- Capacity for 2 x single auto switch GPOs (other combinations available to order).
- Two small flaps allow cables out of the box when in use and close flat when not in use.
- A versatile, practical and decorative solution to your open plan cabling needs.
- Optional mounting plates for single Power & single Data combination available.

This product has been examined in accordance with AS 3000 and conforms to A.C.M.A requirements.







### Electric Cable Duct Systems P/L

Phone: 1300 123 ECD (323) I Email: info@ecd.net.au

Fax: 1300 372 825

website: www.ecd.net.au

ABN 80005544105



#### **ASSEMBLY DIAGRAM**

### **BRASS FLOOR BOX - SHALLOW - FB142**