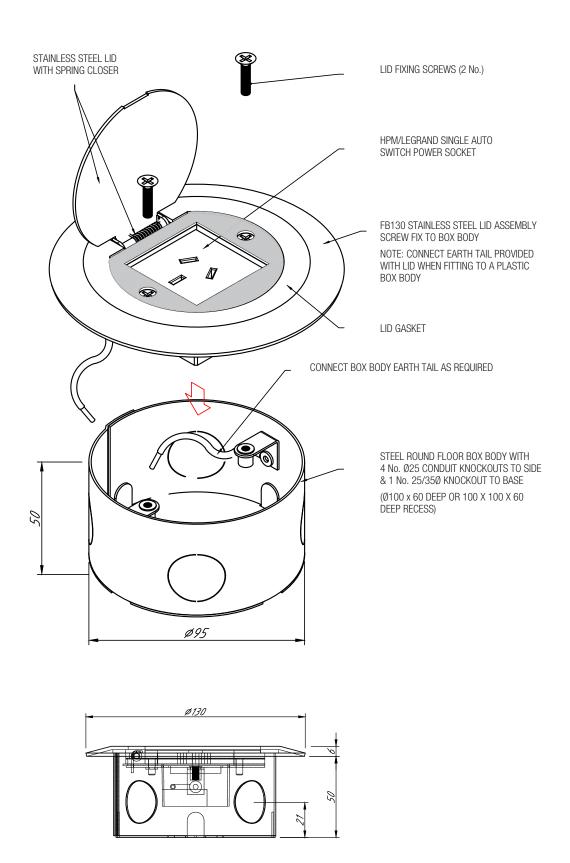

### **ASSEMBLY DIAGRAM**

#### AT A GLANCE...

Capacity: 1 x No. auto switch GPO

Box Size: 95 mm Dia. x 50 mm Deep

Lid Material: Stainless Steel 130 mm Dia.

Recess: 100 mm Dia. x 60 mm Core or

100 x 100 mm x 60 mm Deep

# "Easy as ECD""

- The FB130 'Round' Floor Outlet box features a solid 1.5 mm thick stainless steel frame and lid with spring closer.
- Complete with 1 No. single auto switch GPO.
- The cover bevels down to a fine edge and is suitable for use with carpet, polished floor boards, ceramic tiles and vinyl floor coverings.
- Gasket surrounding GPO to prevent ingress of dust when lid is in the closed position.
- Comes compete with low profile round floor box body (95 mm Diameter x 50 mm Deep).
- 4 No. 25 mm Diameter conduit entries to side and 1 No. 25/32 mm Diameter combined conduit entry to base.
- Lid assembly is compatible as a replacement for similar existing plastic round floor box lids.
- This product has been examined in accordance with AS 3000 and conforms to A.C.M.A. requirements.