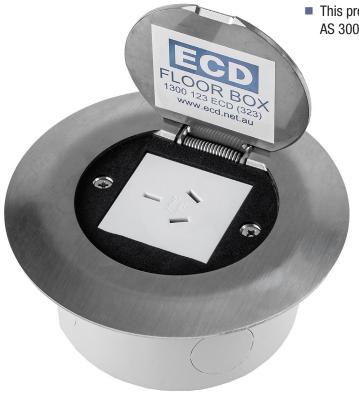

## Stainless Steel Flush Floor Box Round Lid

# "Easy as ECD""

- The FB130 'Round' Floor Outlet box features a solid 1.5 mm thick stainless steel frame and lid with spring closer.
- Complete with 1 No. single auto switch GPO.
- The cover bevels down to a fine edge and is suitable for use with carpet, polished floor boards, ceramic tiles and vinyl floor coverings.
- Gasket surrounding GPO to prevent ingress of dust when lid is in the closed position.
- Comes compete with low profile round floor box body (95 mm Diameter x 50 mm Deep).
- 4 No. 25 mm Diameter conduit entries to side and 1 No. 25/32 mm Diameter combined conduit entry to base.
- Lid assembly is compatible as a replacement for similar existing plastic round floor box lids.
- This product has been examined in accordance with AS 3000 and conforms to A.C.M.A. requirements.