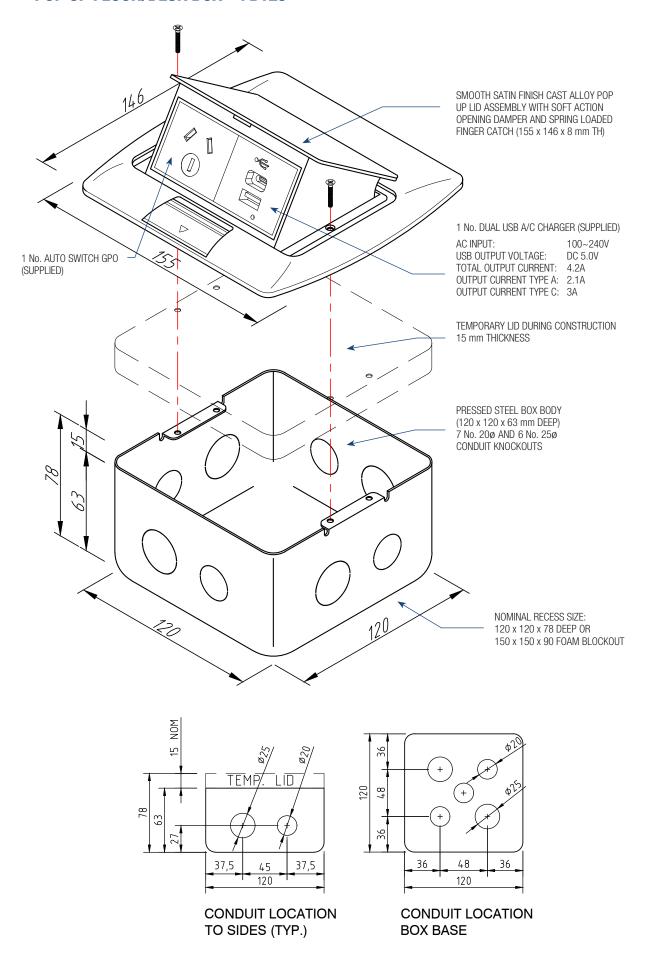

#### **ASSEMBLY DIAGRAM**

### **POP UP FLOOR/DESK BOX - FB125**

#### AT A GLANCE...

Capacity: 1 No. auto switch GPO and

1 No. USB A, 1 No. USB C

Box Size: 120 x 120 x 63mm Deep

Lid Size: 155 x 146mm Lid Material: Die Cast Alloy Lid Finish: **Brushed Satin** 