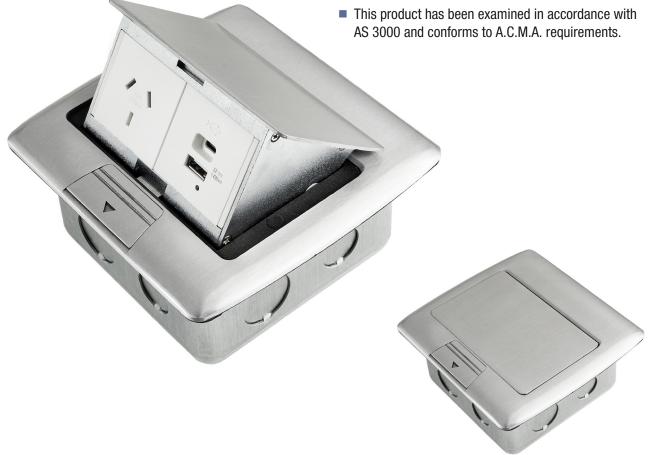

#### AT A GLANCE...

Capacity: 1 No. auto switch GPO and

1 No. USB A, 1 No. USB C

Box Size: 120 x 120 x 63mm Deep

Lid Size: 155 x 146mm Lid Material: Die Cast Alloy Lid Finish: **Brushed Satin** 

# "Easy as ECD""

- Suitable for use on carpeted floors, bench tops, desks and board room tables.
- Pop up action allows the floor/desk box to be discretely tucked away when not in use.
- Lid damper provides a smooth, controlled opening action.
- The FB125 Pop Up Floor/Desk box has a capacity of 1 no. auto switch GPO (supplied) and 1 No. dual USB A/C (supplied).
- Power and USB outlets are pre-wired to a terminal block for quicker, easy and more cost effective on-site installation.
- With a compact design, the lid measures only 155 x 146 x 8mm thick and is available in a hard wearing brushed satin finish.
- Supplied with temporary lid for construction.