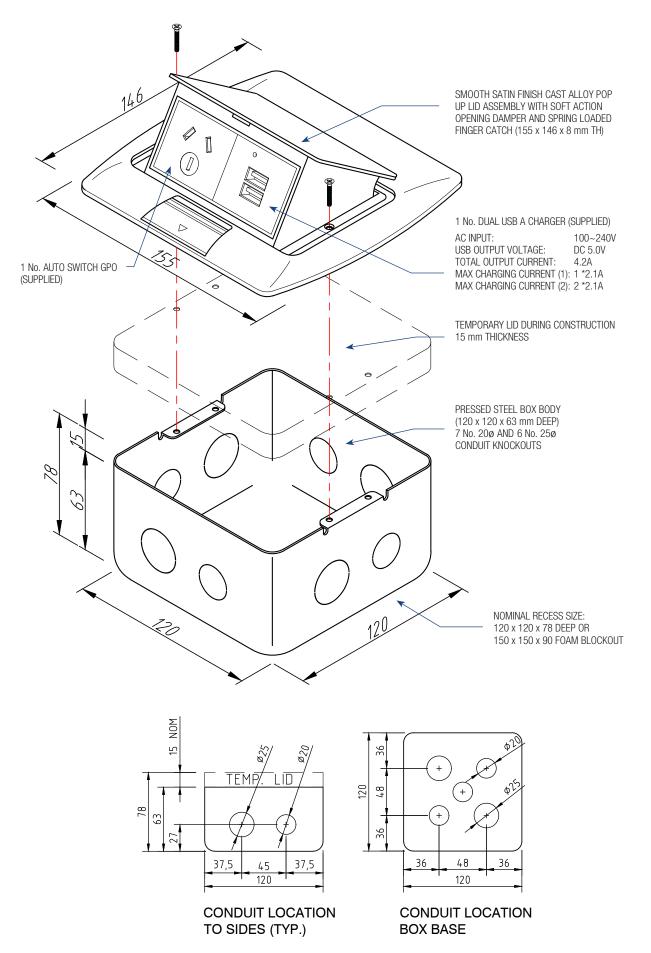

#### **ASSEMBLY DIAGRAM**

#### AT A GLANCE...

Capacity: 1 No. auto switch GPO and

2 No. USB A

Box Size: 120 x 120 x 63mm Deep

Lid Size: 155 x 146mm Lid Material: Die Cast Alloy Lid Finish: **Brushed Satin** 

# "Easy as ECD""

- Suitable for use on carpeted floors, bench tops, desks and board room tables.
- Pop up action allows the floor/desk box to be discretely tucked away when not in use.
- Lid damper provides a smooth, controlled opening action.
- The FB124 Pop Up Floor/Desk box has a capacity of 1 no. auto switch GPO (supplied) and 1 no. dual USB A/A (supplied).
- Power and USB outlets are pre-wired to a terminal block for quicker, easy and more cost-effective on-site installation.
- With a compact design, the lid measures only 155 x 146 x 8mm thick and is available in a hard wearing brushed satin finish.
- Supplied with temporary lid for construction.
- This product has been examined in accordance with