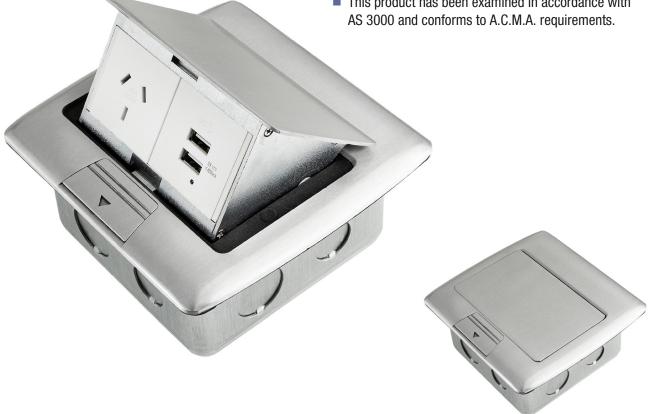

# "Easy as ECD""

- Suitable for use on carpeted floors, bench tops, desks and board room tables.
- Pop up action allows the floor/desk box to be discretely tucked away when not in use.
- Lid damper provides a smooth, controlled opening action.
- The FB124 Pop Up Floor/Desk box has a capacity of 1 no. auto switch GPO (supplied) and 1 no. dual USB A/A (supplied).
- Power and USB outlets are pre-wired to a terminal block for quicker, easy and more cost-effective on-site installation.
- With a compact design, the lid measures only 155 x 146 x 8mm thick and is available in a hard wearing brushed satin finish.
- Supplied with temporary lid for construction.
- This product has been examined in accordance with

#### AT A GLANCE...

Capacity: 1 No. auto switch GPO and

2 No. USB A

Box Size: 120 x 120 x 63mm Deep

Lid Size: 155 x 146mm Lid Material: Die Cast Alloy Lid Finish: **Brushed Satin** 