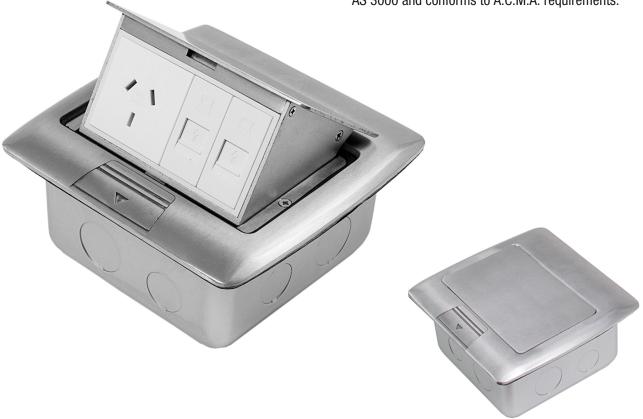

# "Easy as ECD""

- Suitable for use on carpeted floors, bench tops, desks and board room tables.
- Pop up action allows the floor/desk box to be discretely tucked away when not in use.
- Lid damper provides a smooth, controlled opening action.
- The FB123 Pop Up Floor/Desk box has a capacity of 1 no. auto switch GPO (supplied) and 2 no. Keystone data mounts (grids supplied).
- Power outlet is pre-wired to a terminal block for quicker, easy and more cost-effective on-site installation.
- With a compact design, the lid measures only 155 x 146 x 8 mm thick and is available in a hard wearing brushed satin finish.
- Supplied with temporary lid for construction.
- This product has been examined in accordance with AS 3000 and conforms to A.C.M.A. requirements.