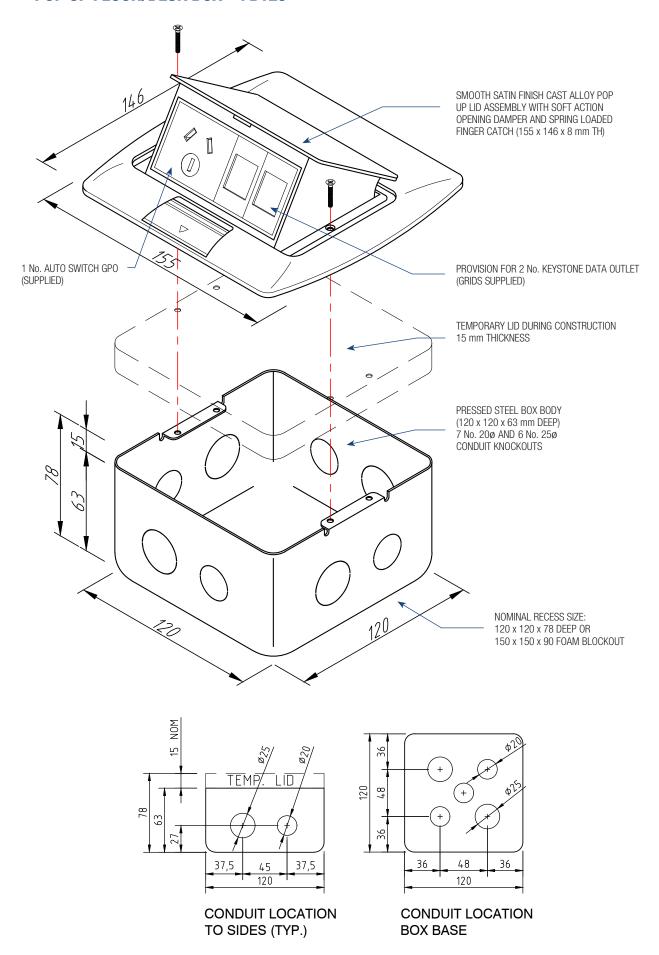

## **Pop Up Floor/Desk Box**

#### AT A GLANCE...

Capacity: 1 No. auto switch GPO and

2 No. data mounts

■ Box Size: 120 x 120 x 63 mm Deep

Lid Size: 155 x 146 mm
Lid Material: Die Cast Alloy
Lid Finish: Brushed Satin

#### **ASSEMBLY DIAGRAM**

### **POP UP FLOOR/DESK BOX - FB123**