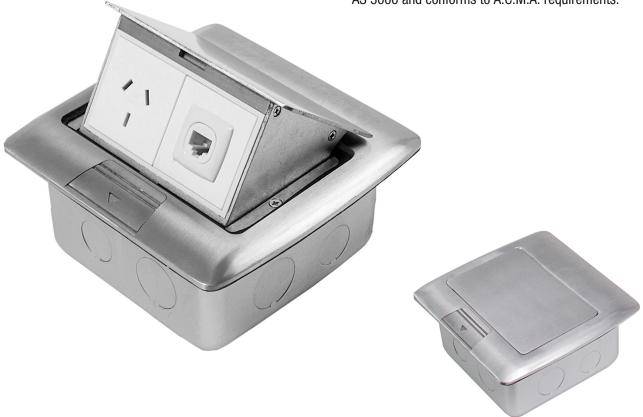

## Pop Up Floor/Desk Box

#### AT A GLANCE...

Capacity: 1 No. auto switch GPO and

1 No. data mount

■ Box Size: 120 x 120 x 63 mm Deep

Lid Size: 155 x 146 mm
Lid Material: Die Cast Alloy
Lid Finish: Brushed Satin

# "Easy as ECD""

- Suitable for use on carpeted floors, bench tops, desks and board room tables.
- Pop up action allows the floor/desk box to be discretely tucked away when not in use.
- Lid damper provides a smooth, controlled opening action.
- The FB122 Pop Up Floor/Desk box has a capacity of 1 no. auto switch GPO (supplied) and 1 no. data mount (grid supplied).
- Power outlet is pre-wired to a terminal block for quicker, easy and more cost-effective on-site installation.
- With a compact design, the lid measures only 155 x 146 x 8 mm thick and is available in a hard wearing brushed satin finish.
- Supplied with temporary lid for construction.
- This product has been examined in accordance with AS 3000 and conforms to A.C.M.A. requirements.