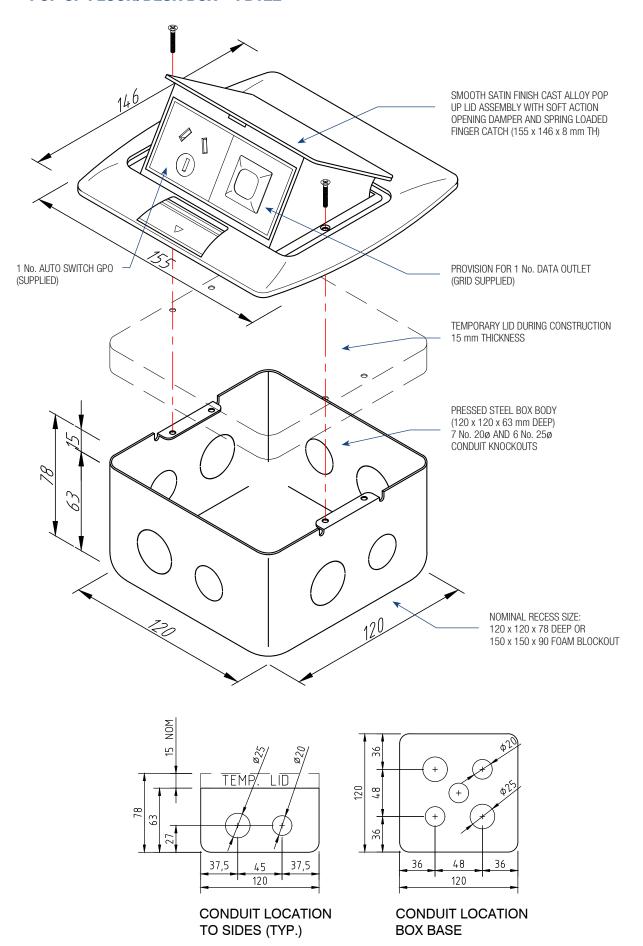

#### **ASSEMBLY DIAGRAM**

### **POP UP FLOOR/DESK BOX - FB122**

#### AT A GLANCE...

Capacity: 1 No. auto switch GPO and

1 No. data mount

■ Box Size: 120 x 120 x 63 mm Deep

Lid Size: 155 x 146 mm
Lid Material: Die Cast Alloy
Lid Finish: Brushed Satin

# "Easy as ECD""

- Suitable for use on carpeted floors, bench tops, desks and board room tables.
- Pop up action allows the floor/desk box to be discretely tucked away when not in use.
- Lid damper provides a smooth, controlled opening action.
- The FB122 Pop Up Floor/Desk box has a capacity of 1 no. auto switch GPO (supplied) and 1 no. data mount (grid supplied).
- Power outlet is pre-wired to a terminal block for quicker, easy and more cost-effective on-site installation.
- With a compact design, the lid measures only 155 x 146 x 8 mm thick and is available in a hard wearing brushed satin finish.
- Supplied with temporary lid for construction.
- This product has been examined in accordance with AS 3000 and conforms to A.C.M.A. requirements.