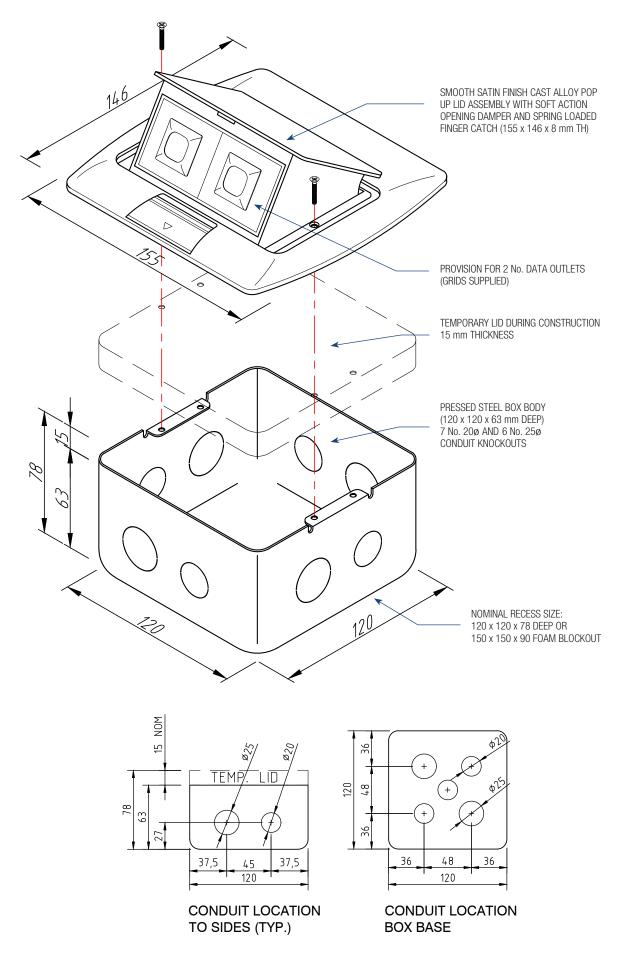

## **Pop Up Floor/Desk Box**

#### AT A GLANCE...

- Capacity: 2 No. data mounts
- Box Size: 120 x 120 x 63 mm Deep
- Lid Size:
- 155 x 146 mm Lid Material: Die Cast Alloy
- Lid Finish: **Brushed Satin**

# "Easy as ECD""

- Suitable for use on carpeted floors, bench tops, desks and board room tables.
- Pop up action allows the floor/desk box to be discretely tucked away when not in use.
- Lid damper provides a smooth, controlled opening action.
- The FB121 Pop Up Floor/Desk box has a capacity of 2 no. data mounts (grids supplied).
- With a compact design, the lid measures only 155 x 146 x 8 mm thick and is available in a hard wearing brushed satin finish.
- Supplied with temporary lid for construction.
- This product has been examined in accordance with AS 3000 and conforms to A.C.M.A. requirements.

### **ASSEMBLY DIAGRAM**

### **POP UP FLOOR/DESK BOX – FB121**