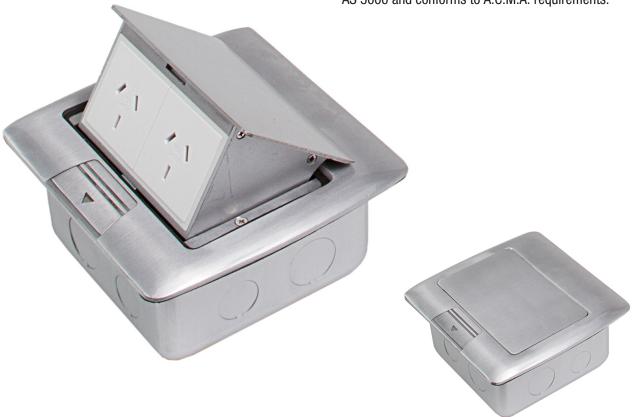

## Pop Up Floor/Desk Box

#### AT A GLANCE...

Capacity: 2 No. auto switch GPOsBox Size: 120 x 120 x 63mm Deep

Lid Size: 155 x 146mm
Lid Material: Die Cast Alloy
Lid Finish: Brushed Satin

# "Easy as ECD""

- Suitable for use on carpeted floors, bench tops, desks and board room tables.
- Pop up action allows the floor/desk box to be discretely tucked away when not in use.
- Lid damper provides a smooth, controlled opening action.
- The FB120 Pop Up Floor/Desk box has a capacity of 2 no. auto switch power outlets (supplied).
- Power outlets are pre-wired to a terminal block for quicker, easy and more cost-effective on-site installation.
- With a compact design, the lid measures only 155 x 146 x 8 mm thick and is available in a hard wearing brushed satin finish.
- Supplied with temporary lid for construction.
- This product has been examined in accordance with AS 3000 and conforms to A.C.M.A. requirements.

### **POP UP FLOOR/DESK BOX - FB120**