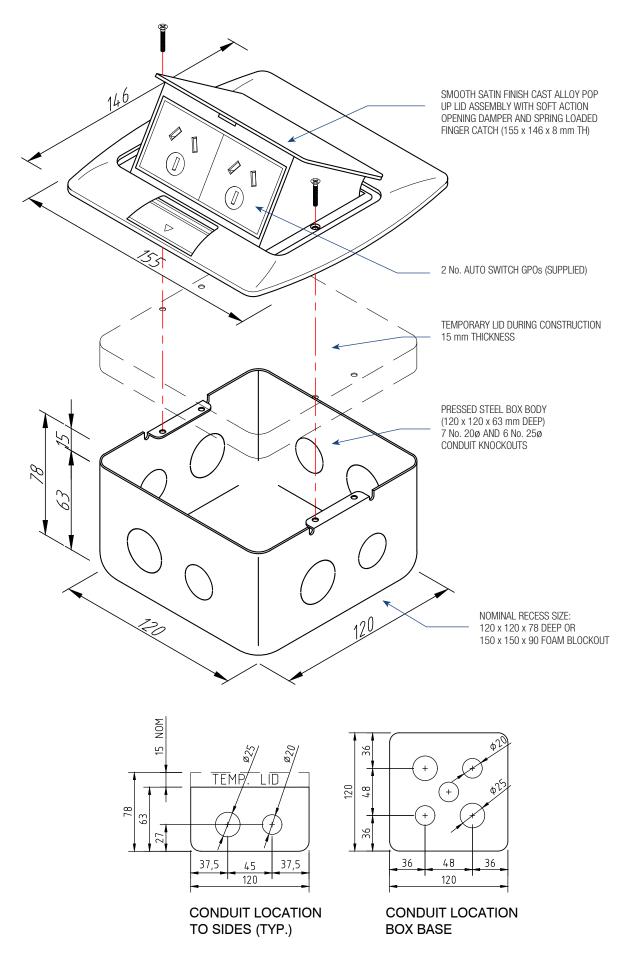

#### **ASSEMBLY DIAGRAM**

#### AT A GLANCE...

Capacity: 2 No. auto switch GPOsBox Size: 120 x 120 x 63mm Deep

Lid Size: 155 x 146mm
Lid Material: Die Cast Alloy
Lid Finish: Brushed Satin