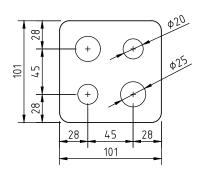

lows the floor/desk box to be discretely tucked away when not in use.
- Lid damper provides a smooth, controlled opening action.
- The FB112 Pop Up Floor/Desk box has a capacity of 1 no. dual USB A/C charger (supplied).
- USB charger is pre-wired to a terminal block for quicker, easy and more cost effective on-site installation.
- With a compact design, the lid measures only 120 x 118 x 8mm thick and is available in a hard wearing brushed satin finish.
- Supplied with temporary lid for construction.
- This product has been examined in accordance with AS 3000 and conforms to A.C.M.A. requirements.



## Electric Cable Duct Systems P/L

Phone: 1300 123 ECD (323) Email: info@ecd.net.au

Fax: 1300 372 825 website: www.ecd.net.au

### **ASSEMBLY DIAGRAM**

## POP UP FLOOR/DESK BOX - FB112







CONDUIT LOCATION BOX BASE