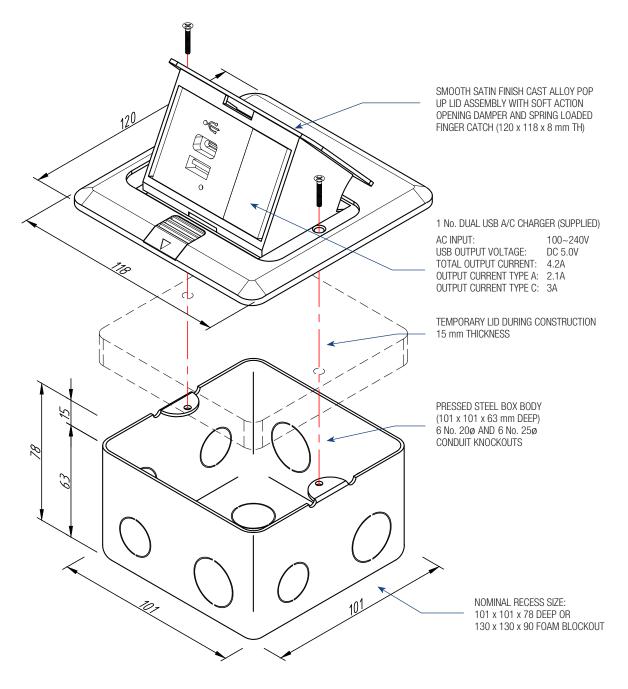

### AT A GLANCE...

- 1 No. USB A and 1 No. USB C Capacity:
- Box Size: 101 x 101 x 63mm Deep
- Lid Size:
- 120 x 118mm Lid Material: Die Cast Alloy
- Lid Finish: **Brushed Satin**

# "Easy as ECD""

- Suitable for use on carpeted floors, bench tops, desks and board room tables.
- Pop up action allows the floor/desk box to be discretely tucked away when not in use.
- Lid damper provides a smooth, controlled opening action.
- The FB112 Pop Up Floor/Desk box has a capacity of 1 no. dual USB A/C charger (supplied).
- USB charger is pre-wired to a terminal block for quicker, easy and more cost effective on-site installation.
- With a compact design, the lid measures only 120 x 118 x 8mm thick and is available in a hard wearing brushed satin finish.
- Supplied with temporary lid for construction.
- This product has been examined in accordance with AS 3000 and conforms to A.C.M.A. requirements.

### **ASSEMBLY DIAGRAM**

## POP UP FLOOR/DESK BOX - FB112

CONDUIT LOCATION BOX BASE