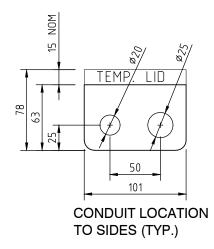

allows the floor/desk box to be discretely tucked away when not in use.
- Lid damper provides a smooth, controlled opening action.
- The FB112 Pop Up Floor/Desk box has a capacity of 1 no. dual USB A/C charger (supplied).
- USB charger is pre-wired to a terminal block for quicker, easy and more cost effective on-site installation.
- With a compact design, the lid measures only 120 x 118 x 8mm thick and is available in a hard wearing brushed satin finish.
- Supplied with temporary lid for construction.
- This product has been examined in accordance with AS 3000 and conforms to A.C.M.A. requirements.



## Electric Cable Duct Systems P/L

Phone: 1300 123 ECD (323) Email: info@ecd.net.au

Fax: 1300 372 825 website: www.ecd.net.au

### **ASSEMBLY DIAGRAM**

## POP UP FLOOR/DESK BOX - FB112







CONDUIT LOCATION BOX BASE