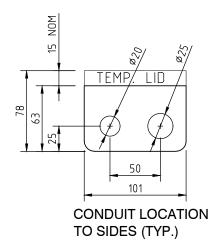

allows the floor/desk box to be discretely tucked away when not in use.
- Lid damper provides a smooth, controlled opening action.
- The FB111 Pop Up Floor/Desk box has a capacity of 1 no. dual USB A/A charger (supplied).
- USB charger is pre-wired to a terminal block for quicker, easy and more cost effective on-site installation.
- With a compact design, the lid measures only 120 x 118 x 8 mm thick and is available in a hard wearing brushed satin finish.
- Supplied with temporary lid for construction.
- This product has been examined in accordance with AS 3000 and conforms to A.C.M.A. requirements.

## Electric Cable Duct Systems P/L

Phone: 1300 123 ECD (323) Email: info@ecd.net.au

Fax: 1300 372 825 website: www.ecd.net.au

### **ASSEMBLY DIAGRAM**

### POP UP FLOOR/DESK BOX - FB111







CONDUIT LOCATION BOX BASE