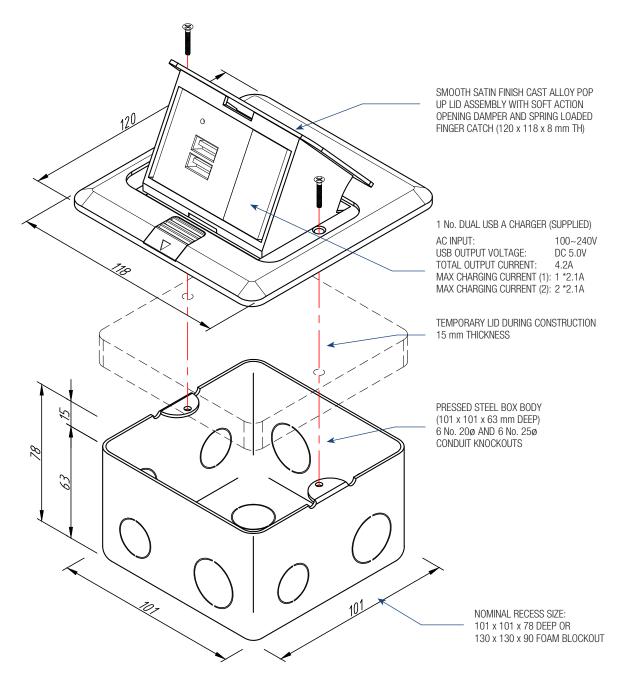

# **Pop Up Floor/Desk Box**

#### AT A GLANCE...

- Capacity: 2 No. USB A
- Box Size: 101 x 101 x 63mm Deep
- Lid Size:

**ESTABLISHED 1979** 

- 120 x 118mm Lid Material: Die Cast Alloy
- Lid Finish: **Brushed Satin**

## "Easy as ECD""

- Suitable for use on carpeted floors, bench tops, desks and board room tables.
- Pop up action allows the floor/desk box to be discretely tucked away when not in use.
- Lid damper provides a smooth, controlled opening action.
- The FB111 Pop Up Floor/Desk box has a capacity of 1 no. dual USB A/A charger (supplied).
- USB charger is pre-wired to a terminal block for quicker, easy and more cost effective on-site installation.
- With a compact design, the lid measures only 120 x 118 x 8 mm thick and is available in a hard wearing brushed satin finish.
- Supplied with temporary lid for construction.
- This product has been examined in accordance with AS 3000 and conforms to A.C.M.A. requirements.

### **ASSEMBLY DIAGRAM**

### POP UP FLOOR/DESK BOX - FB111

CONDUIT LOCATION BOX BASE