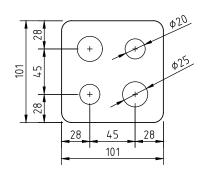

lows the floor/desk box to be discretely tucked away when not in use.
- Lid damper provides a smooth, controlled opening action.
- The FB111 Pop Up Floor/Desk box has a capacity of 1 no. dual USB A/A charger (supplied).
- USB charger is pre-wired to a terminal block for quicker, easy and more cost effective on-site installation.
- With a compact design, the lid measures only 120 x 118 x 8 mm thick and is available in a hard wearing brushed satin finish.
- Supplied with temporary lid for construction.
- This product has been examined in accordance with AS 3000 and conforms to A.C.M.A. requirements.

## Electric Cable Duct Systems P/L

Phone: 1300 123 ECD (323) Email: info@ecd.net.au

Fax: 1300 372 825 website: www.ecd.net.au

### **ASSEMBLY DIAGRAM**

### POP UP FLOOR/DESK BOX - FB111







CONDUIT LOCATION BOX BASE