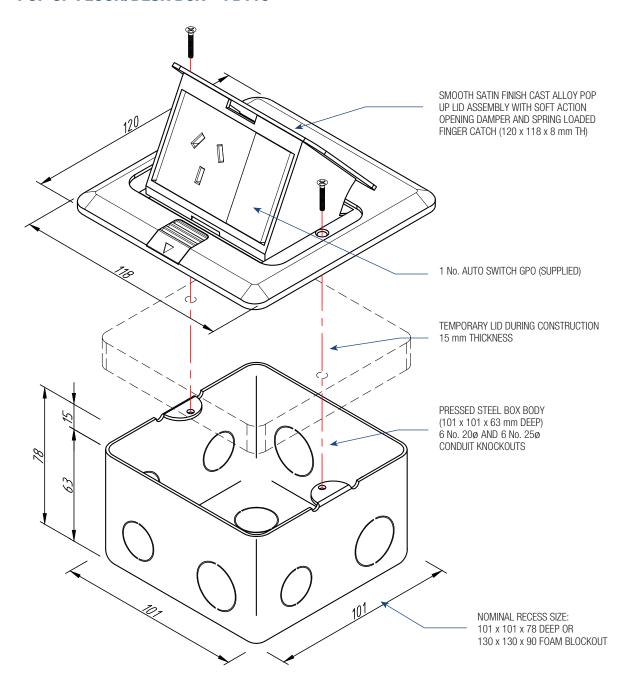

#### **ASSEMBLY DIAGRAM**

### **POP UP FLOOR/DESK BOX – FB110**

CONDUIT LOCATION BOX BASE

#### AT A GLANCE...

Capacity: 1 No. auto switch GPOBox Size: 101 x 101 x 63mm Deep

Lid Size: 120 x 118mm
Lid Material: Die Cast Alloy
Lid Finish: Brushed Satin