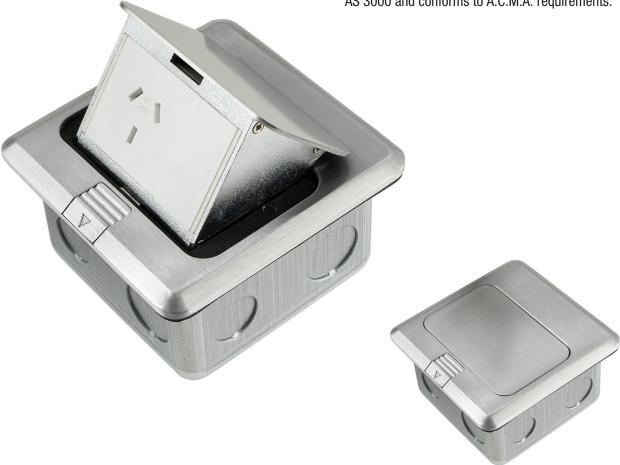

# "Easy as ECD""

- Suitable for use on carpeted floors, bench tops, desks and board room tables.
- Pop up action allows the floor/desk box to be discretely tucked away when not in use.
- Lid damper provides a smooth, controlled opening action.
- The FB110 Pop Up Floor/Desk box has a capacity of 1 no. auto switch GPO (supplied).
- Power outlet is pre-wired to a terminal block for quicker, easy and more cost effective on-site installation.
- With a compact design, the lid measures only 120 x 118 x 8 mm thick and is available in a hard wearing brushed satin finish.
- Supplied with temporary lid for construction.
- This product has been examined in accordance with AS 3000 and conforms to A.C.M.A. requirements.