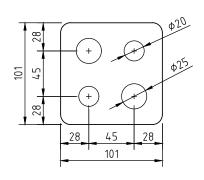

o be discretely tucked away when not in use.
- Lid damper provides a smooth, controlled opening action.
- The FB110 Pop Up Floor/Desk box has a capacity of 1 no. auto switch GPO (supplied).
- Power outlet is pre-wired to a terminal block for quicker, easy and more cost effective on-site installation.
- With a compact design, the lid measures only 120 x 118 x 8 mm thick and is available in a hard wearing brushed satin finish.
- Supplied with temporary lid for construction.
- This product has been examined in accordance with AS 3000 and conforms to A.C.M.A. requirements.





### Electric Cable Duct Systems P/L

Phone: 1300 123 ECD (323) Fax: 1300 372 825

Email: info@ecd.net.au website: www.ecd.net.au

ABN 80005544105



#### **ASSEMBLY DIAGRAM**

### **POP UP FLOOR/DESK BOX – FB110**







CONDUIT LOCATION BOX BASE