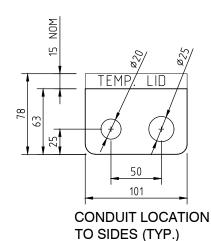

to be discretely tucked away when not in use.
- Lid damper provides a smooth, controlled opening action.
- The FB110 Pop Up Floor/Desk box has a capacity of 1 no. auto switch GPO (supplied).
- Power outlet is pre-wired to a terminal block for quicker, easy and more cost effective on-site installation.
- With a compact design, the lid measures only 120 x 118 x 8 mm thick and is available in a hard wearing brushed satin finish.
- Supplied with temporary lid for construction.
- This product has been examined in accordance with AS 3000 and conforms to A.C.M.A. requirements.





### Electric Cable Duct Systems P/L

Phone: 1300 123 ECD (323) Fax: 1300 372 825

Email: info@ecd.net.au website: www.ecd.net.au

ABN 80005544105



#### **ASSEMBLY DIAGRAM**

### **POP UP FLOOR/DESK BOX – FB110**







CONDUIT LOCATION BOX BASE