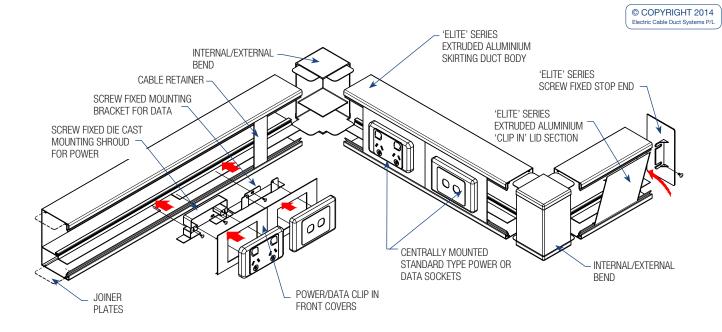

## SUGGESTED SPECIFICATION

- The contractor shall allow to supply and install Electric Cable Duct Systems P/L ECD<sup>®</sup> 'ELITE SERIES' Cat No. EL15075C skirting duct and cover (150x75mm) surface mounted or as otherwise nominated.
- The body of the duct and cover shall be extruded aluminium pre-treated and powdercoated to a standard colour (White, APO Grey, Black or Natural Anodised) or as nominated by the architect.
- The system shall be earthed in accordance with AS 3000 wiring rules and conform to A.C.M.A. requirements.
- The internal/external corners shall be fitted with die-cast bends or site mitred.
- Adjacent lengths of duct body shall be splice joined with slide in joiner plates and earth continuity plates.
- Stop ends shall be fitted where necessary.
- GPOs shall be mounted to the duct body using GPO mounting kits including die-cast shroud, earth wire and punched front cover. Power circuits within the duct shall be double insulated cable.
- Data outlets shall be mounted to the duct body using data mounting kits including data bracket and punched front cover.

## **PARTS LIST**

| DESCRIPTION                                                | PART NO.  | COLOUR               |
|------------------------------------------------------------|-----------|----------------------|
| Duct body and Clip-in cover (3m lengths) incl. joining kit | EL15075CD | Nominate (see below) |
| Internal/External Bend (Die-cast)                          | EL15075B  | Nominate (see below) |
| Stop End                                                   | EL15075SE | Nominate (see below) |
| GPO Kit (Clip In) c/w die-cast power shroud                | EL150CPK  | Nominate (see below) |
| Data Kit (Clip In) c/w data bracket                        | EL150CDK  | Nominate (see below) |
| Flat Bend Joiner                                           | ELFBJ     |                      |
| Cat 6A Angled Data Face Plate                              | 88DP2     | Nominate (see below) |
| Divider (optional) for 3 division                          | EL75DB    |                      |
| Bend Radius                                                | EL150BR   |                      |