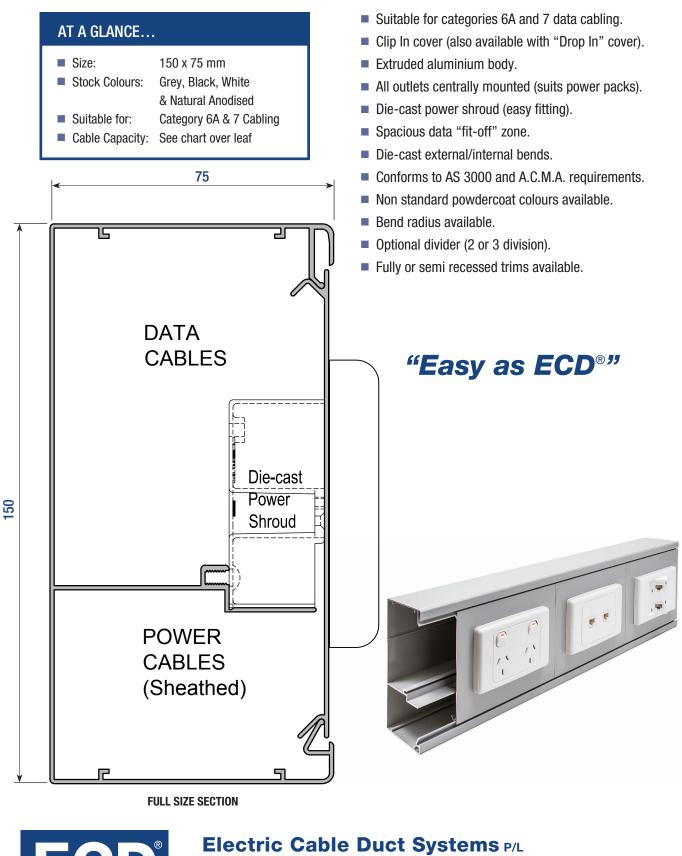

## SUGGESTED SPECIFICATION

- The contractor shall allow to supply and install Electric Cable Duct Systems P/L ECD<sup>®</sup> 'ELITE SERIES' Cat No. EL15075C skirting duct and cover (150x75mm) surface mounted or as otherwise nominated.
- The body of the duct and cover shall be extruded aluminium pre-treated and powdercoated to a standard colour (White, APO Grey, Black or Natural Anodised) or as nominated by the architect.
- The system shall be earthed in accordance with AS 3000 wiring rules and conform to A.C.M.A. requirements.
- The internal/external corners shall be fitted with die-cast bends or site mitred.
- Adjacent lengths of duct body shall be splice joined with slide in joiner plates and earth continuity plates.
- Stop ends shall be fitted where necessary.
- GPOs shall be mounted to the duct body using GPO mounting kits including die-cast shroud, earth wire and punched front cover. Power circuits within the duct shall be double insulated cable.
- Data outlets shall be mounted to the duct body using data mounting kits including data bracket and punched front cover.

## **PARTS LIST**

| DESCRIPTION                                                | PART NO.  | COLOUR               |
|------------------------------------------------------------|-----------|----------------------|
| Duct body and Clip-in cover (3m lengths) incl. joining kit | EL15075CD | Nominate (see below) |
| Internal/External Bend (Die-cast)                          | EL15075B  | Nominate (see below) |
| Stop End                                                   | EL15075SE | Nominate (see below) |
| GPO Kit (Clip In) c/w die-cast power shroud                | EL150CPK  | Nominate (see below) |
| Data Kit (Clip In) c/w data bracket                        | EL150CDK  | Nominate (see below) |
| Flat Bend Joiner                                           | ELFBJ     |                      |
| Cat 6A Angled Data Face Plate                              | 88DP2     | Nominate (see below) |
| Divider (optional) for 3 division                          | EL75DB    |                      |
| Bend Radius                                                | EL150BR   |                      |

## CABLE CAPACITY CHART (ALLOWS FOR 60% AIR SPACE)

| POWER CABLES        |                     | DATA CABLES |        |         |
|---------------------|---------------------|-------------|--------|---------|
| 2.5 mm <sup>2</sup> | 4.0 mm <sup>2</sup> | Cat. 5E     | Cat. 6 | Cat. 6A |
| 25                  | 12                  | 108         | 64     | 40      |