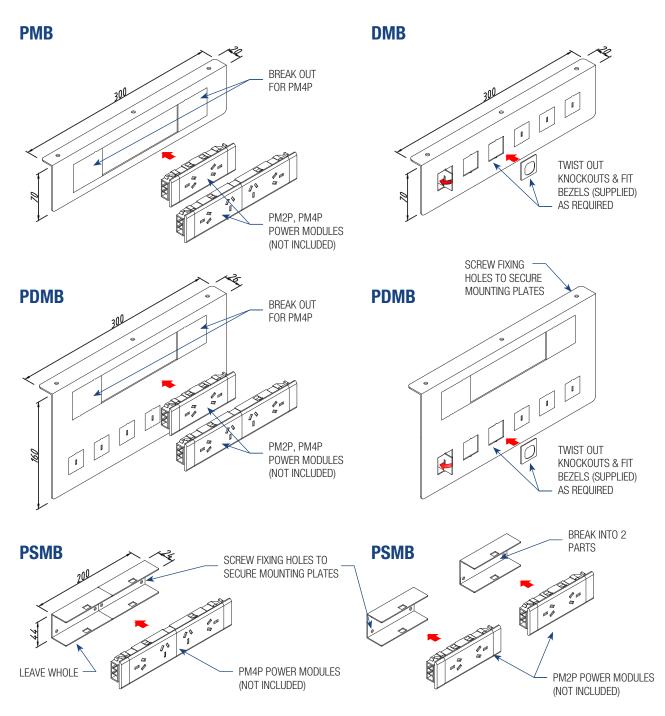

PMB, DMB, PDMB – used to mount PM Power Modules

- as supplied or 4 gang Power Modules (ECDPM4P) by removing side break off tabs to increase opening.
- DMB accepts up to 6 x data via twist out knockouts & bezels provided.
- PDMB accepts 2 or 4 gang power modules (ECDPM2P/ ECDPM4P) and up to 6 x data (bezels provided).
- Can be used as stand alone or in conjunction with Wire Cable Basket (WCB) by mounting directly adjacent to the basket.
- PSMB can be used for stand alone mounting of Power Modules. Leave whole for 1 x ECDPM4P or break in half for to mount 2 x ECDPM2P.
- Compatible with the ECD Soft Wiring System.
- Standard colours are Black & White.

### **ASSEMBLY DIAGRAM**

### SOFT WIRED MOUNTING ACCESSORIES

### PARTS LIST

| DESCRIPTION                                                                  | PART NO. | COLOUR               |
|------------------------------------------------------------------------------|----------|----------------------|
| Under Desk Mounting Bracket suits 2 or 4 gang Power Modules                  | PMB      | Nominate (see below) |
| Under Desk Mounting Bracket suits up to 6 x data                             | DMB      | Nominate (see below) |
| Under Desk Mounting Bracket suits 2 or 4 gang Power Modules & up to 6 x data | PDMB     | Nominate (see below) |
| Surface Mount Bracket suits 2 x 2 or 1 x 4 gang Power Module                 | PSMB     | Nominate (see below) |