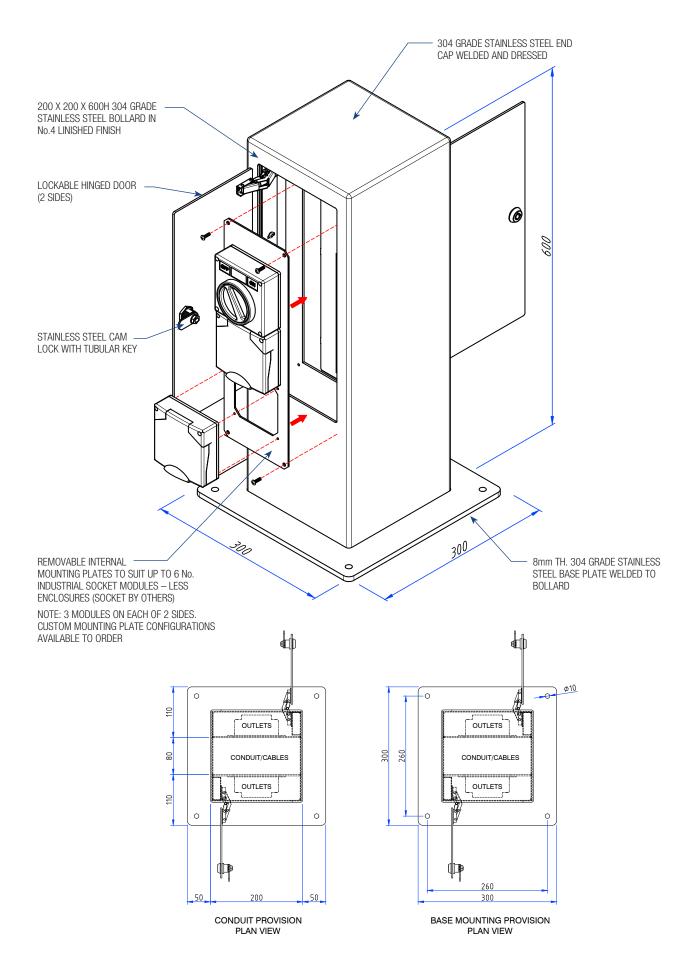

### **ASSEMBLY DIAGRAM**

## 200 X 200MM STAINLESS STEEL BOLLARD - B0200SS

#### AT A GLANCE...

■ Size: 200 x 200 x 600mm high

(300 x 300mm base)

Capacity: Up to 6 No. IP66 industrial

socket modules

Features: Double lockable doors

Suitable for: External use

# "Easy as ECD""

- Double access doors with cam locks for security.
- Fabricated from 304 grade stainless steel, welded, dressed and polished to a No. 4 linished finish. Optional 316 grade stainless steel available for installations in harsh environments.
- Capacity for up to 6 No. IP66 industrial socket modules

   power. Data can be used with optional factory fitted segregation.
- This product has been examined in accordance with AS 3000 and conforms to A.C.M.A. requirements.
- Custom configurations are available to order. Please nominate:
  - · Height of bollard
  - · Quantity and type of outlets
  - · Grade of stainless steel
  - · Optional powdercoat finish.