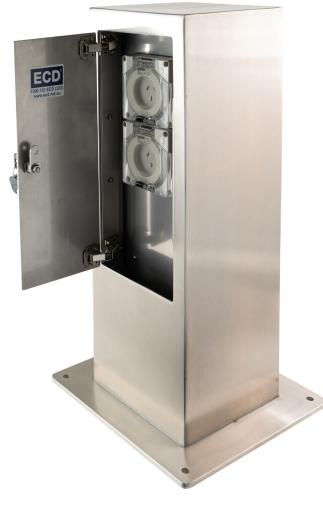

#### AT A GLANCE...

■ Size: 200 x 200 x 600mm high

(300 x 300mm base)

Capacity: Up to 6 No. IP66 industrial

socket modules

Features: Double lockable doors

Suitable for: External use

# "Easy as ECD""

- Double access doors with cam locks for security.
- Fabricated from 304 grade stainless steel, welded, dressed and polished to a No. 4 linished finish. Optional 316 grade stainless steel available for installations in harsh environments.
- Capacity for up to 6 No. IP66 industrial socket modules

   power. Data can be used with optional factory fitted segregation.
- This product has been examined in accordance with AS 3000 and conforms to A.C.M.A. requirements.
- Custom configurations are available to order. Please nominate:
  - · Height of bollard
  - · Quantity and type of outlets
  - · Grade of stainless steel
  - · Optional powdercoat finish.