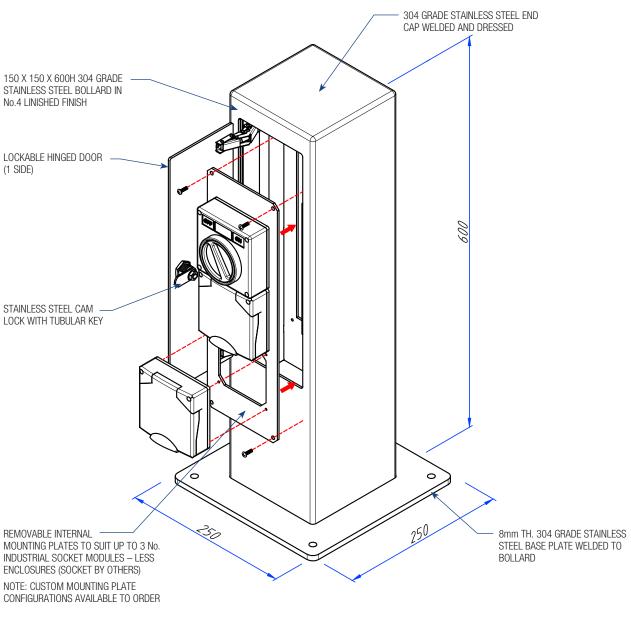

### **ASSEMBLY DIAGRAM**

## 150 X 150MM STAINLESS STEEL BOLLARD - B0150SS

#### AT A GLANCE...

■ Size: 150 x 150 x 600mm high

(250 x 250mm base)

Capacity: Up to 3 No. IP66 industrial

socket modules

Features: Single lockable door

Suitable for: External use

# "Easy as ECD""

- A neat and attractive, square (150 x 150mm) stainless steel bollard suitable for external use.
- Single access door with cam locks for security.
- Fabricated from 304 grade stainless steel, welded, dressed and polished to a No. 4 linished finish. Optional 316 grade stainless steel available for installations in harsh environments.
- Capacity for up to 3 No. IP66 industrial socket modules

   power. Data can be used with optional factory fitted segregation.
- This product has been examined in accordance with AS 3000 and conforms to A.C.M.A. requirements.
- Custom configurations are available to order. Please nominate:
  - · Height of bollard
  - · Quantity and type of outlets
  - · Grade of stainless steel
  - · Optional powdercoat finish.