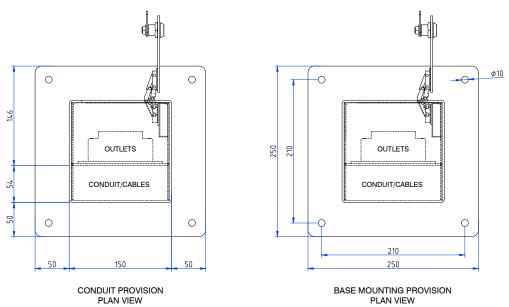

welded, dressed and polished to a No. 4 linished finish. Optional 316 grade stainless steel available for installations in harsh environments.
- Capacity for up to 3 No. IP66 industrial socket modules

   power. Data can be used with optional factory fitted segregation.
- This product has been examined in accordance with AS 3000 and conforms to A.C.M.A. requirements.
- Custom configurations are available to order. Please nominate:
  - · Height of bollard
  - · Quantity and type of outlets
  - · Grade of stainless steel
  - · Optional powdercoat finish.





## Electric Cable Duct Systems P/L

Phone: 1300 123 ECD (323) Fax: 1300 372 825

Email: info@ecd.net.au website:

website: www.ecd.net.au

ABN 80005544105



### **ASSEMBLY DIAGRAM**

## 150 X 150MM STAINLESS STEEL BOLLARD - B0150SS