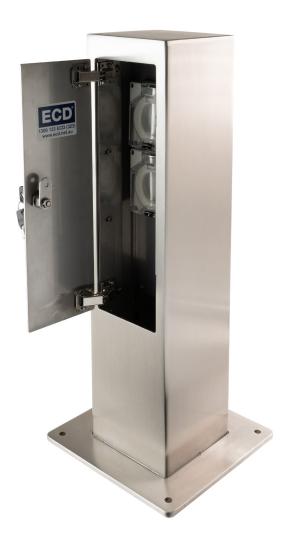

# "Easy as ECD""

- A neat and attractive, square (150 x 150mm) stainless steel bollard suitable for external use.
- Single access door with cam locks for security.
- Fabricated from 304 grade stainless steel, welded, dressed and polished to a No. 4 linished finish. Optional 316 grade stainless steel available for installations in harsh environments.
- Capacity for up to 3 No. IP66 industrial socket modules

   power. Data can be used with optional factory fitted segregation.
- This product has been examined in accordance with AS 3000 and conforms to A.C.M.A. requirements.
- Custom configurations are available to order. Please nominate:
  - · Height of bollard
  - · Quantity and type of outlets
  - · Grade of stainless steel
  - · Optional powdercoat finish.