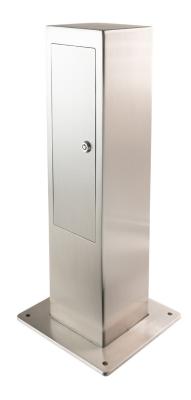

# "Easy as ECD""

- A neat and attractive, square (150 x 150mm) stainless steel bollard suitable for external use.
- Single access door with cam locks for security.
- Fabricated from 304 grade stainless steel, welded, dressed and polished to a No. 4 linished finish. Optional 316 grade stainless steel available for installations in harsh environments.
- Capacity for up to 3 No. IP66 industrial socket modules