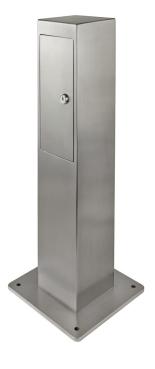

#### AT A GLANCE...

■ Size: 125 x 125 x 600 mm High

(160 x 160 mm Base)

Capacity: 2 No. IP66 industrial socket

modules

Features: Single lockable door

Suitable for: External use

- A neat and attractive, square (125 x 125 mm) stainless steel bollard suitable for external use.
- Single access door with cam lock for security.
- Fabricated from 304 grade stainless steel, welded, dressed and polished to a No. 4 linished finish.
   Optional 316 grade stainless steel available for installations in harsh environments.
- Capacity for 2 No. IP66 industrial socket modules –
  1 x switch power combination; 2 x auto switch power or
  1 x auto switch power/data combination (with optional barrier fitted).
- This product has been examined in accordance with AS 3000 and conforms to A.C.M.A. requirements.
- Custom configurations are available to order. Please nominate:
  - · Height of bollard
  - · Quantity and type of outlets
  - · Grade of stainless steel
  - · Optional powdercoat finish.

### 125 X 125 MM STAINLESS STEEL BOLLARD - B0125SS