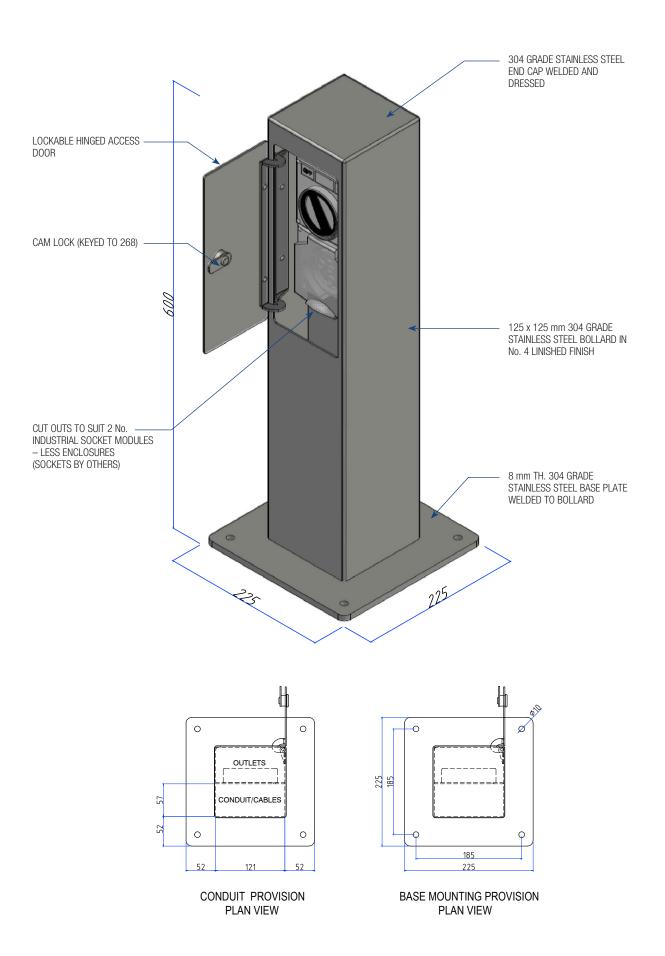

#### **ASSEMBLY DIAGRAM**

### 125 X 125 MM STAINLESS STEEL BOLLARD - B0125SS

#### AT A GLANCE...

■ Size: 125 x 125 x 600 mm High

(160 x 160 mm Base)

Capacity: 2 No. IP66 industrial socket

modules

Features: Single lockable door

Suitable for: External use

- A neat and attractive, square (125 x 125 mm) stainless steel bollard suitable for external use.
- Single access door with cam lock for security.
- Fabricated from 304 grade stainless steel, welded, dressed and polished to a No. 4 linished finish.
   Optional 316 grade stainless steel available for installations in harsh environments.
- Capacity for 2 No. IP66 industrial socket modules –
  1 x switch power combination; 2 x auto switch power or
  1 x auto switch power/data combination (with optional barrier fitted).
- This product has been examined in accordance with AS 3000 and conforms to A.C.M.A. requirements.
- Custom configurations are available to order. Please nominate:
  - · Height of bollard
  - · Quantity and type of outlets
  - · Grade of stainless steel
  - · Optional powdercoat finish.