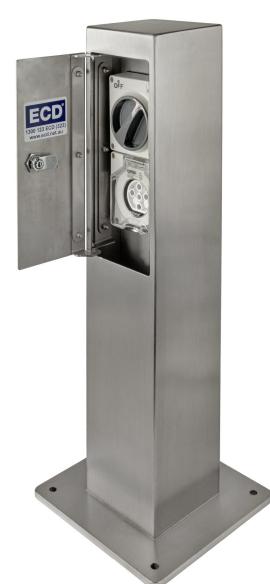

#### AT A GLANCE...

■ Size: 125 x 125 x 600 mm High

(160 x 160 mm Base)

Capacity: 2 No. IP66 industrial socket

modules

Features: Single lockable door

Suitable for: External use

- A neat and attractive, square (125 x 125 mm) stainless steel bollard suitable for external use.
- Single access door with cam lock for security.
- Fabricated from 304 grade stainless steel, welded, dressed and polished to a No. 4 linished finish.
   Optional 316 grade stainless steel available for installations in harsh environments.
- Capacity for 2 No. IP66 industrial socket modules –
  1 x switch power combination; 2 x auto switch power or
  1 x auto switch power/data combination (with optional barrier fitted).
- This product has been examined in accordance with AS 3000 and conforms to A.C.M.A. requirements.
- Custom configurations are available to order. Please nominate:
  - · Height of bollard
  - · Quantity and type of outlets
  - · Grade of stainless steel
  - · Optional powdercoat finish.

### 125 X 125 MM STAINLESS STEEL BOLLARD - B0125SS