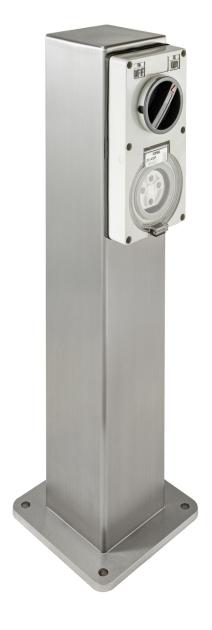

## **Bollard** Stainless Steel

## AT A GLANCE...

Size: 100 x 100 x 600 mm High

(160 x 160 mm Base)

Capacity: 2 No. IP66 industrial socket

modules

Features: Surface mounting of outlets

Suitable for: External use

- A neat and attractive, square (100 x 100 mm) stainless steel bollard suitable for external use.
- Fabricated from 304 grade stainless steel, welded, dressed and polished to a No. 4 linished finish.
   Optional 316 grade stainless steel available for installations in harsh environments.
- Outlets are surface mounted less enclosure/s.
- Capacity for 2 No. IP66 industrial socket modules –
  1 x switch/power combination; 2 x auto switch power or
  1 x auto switch power/data combination (with optional barrier fitted).
- This product has been examined in accordance with AS 3000 and conforms to A.C.M.A. requirements.
- Custom configurations are available to order. Please refer to B0100 made to order template on website.