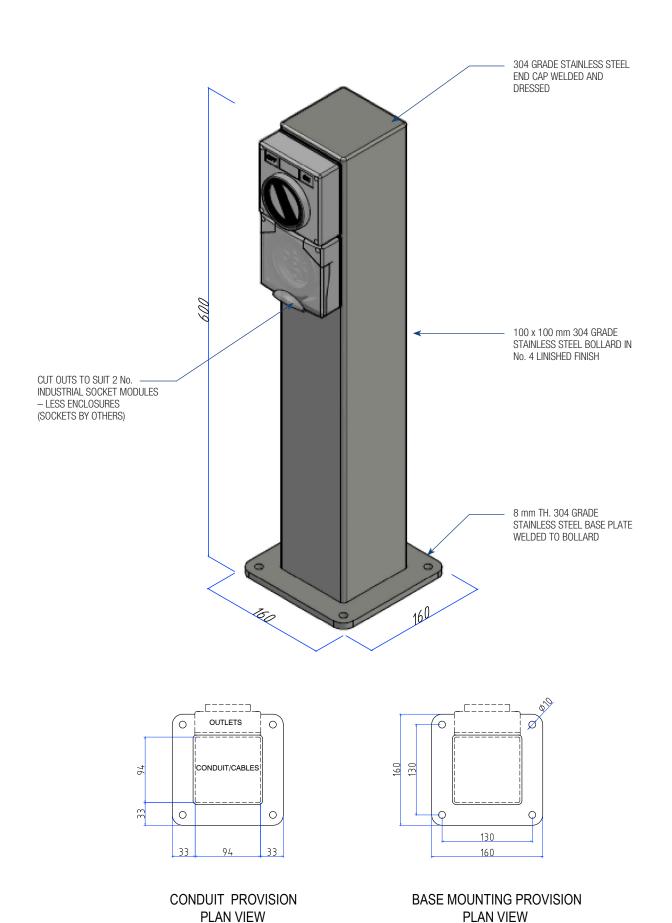

## **ASSEMBLY DIAGRAM**

## 100 X 100 MM STAINLESS STEEL BOLLARD - B0100SS

## AT A GLANCE...

Size: 100 x 100 x 600 mm High

(160 x 160 mm Base)

Capacity: 2 No. IP66 industrial socket

modules

Features: Surface mounting of outlets

Suitable for: External use

- A neat and attractive, square (100 x 100 mm) stainless steel bollard suitable for external use.
- Fabricated from 304 grade stainless steel, welded, dressed and polished to a No. 4 linished finish.
   Optional 316 grade stainless steel available for installations in harsh environments.
- Outlets are surface mounted less enclosure/s.
- Capacity for 2 No. IP66 industrial socket modules –
  1 x switch/power combination; 2 x auto switch power or
  1 x auto switch power/data combination (with optional barrier fitted).
- This product has been examined in accordance with AS 3000 and conforms to A.C.M.A. requirements.
- Custom configurations are available to order. Please refer to B0100 made to order template on website.