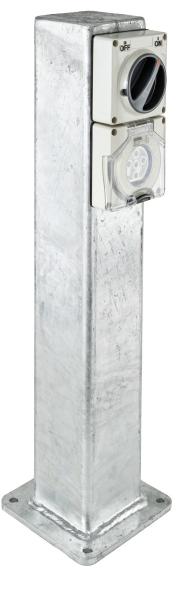

## **Bollard** Galvanised Steel

## AT A GLANCE...

Size: 100 x 100 x 600 mm High

(160 x 160 mm Base)

Capacity: 2 No. IP66 industrial socket

modules

Features: Surface mounting of outlets

Suitable for: External use

- A neat and attractive, square (100 x 100 mm) hot dipped galvanised steel bollard suitable for external use.
- Fabricated from mild steel, welded, dressed and hot dipped galvanised.
- Outlets are surface mounted less enclosure/s.
- Capacity for 2 No. IP66 industrial socket modules –
  1 x switch/power combination; 2 x auto switch power or
  1 x auto switch power/data combination (with optional barrier fitted).
- This product has been examined in accordance with AS 3000 and conforms to A.C.M.A. requirements.
- Custom configurations are available to order. Please refer to B0100 made to order template on website.