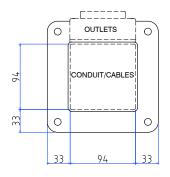

## 100 X 100 MM GALVANISED STEEL BOLLARD - B0100GAL

CONDUIT PROVISION PLAN VIEW

BASE MOUNTING PROVISION PLAN VIEW