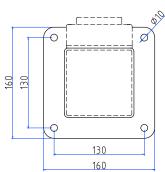

## 100 X 100 MM GALVANISED STEEL BOLLARD - B0100GAL

CONDUIT PROVISION PLAN VIEW

BASE MOUNTING PROVISION PLAN VIEW