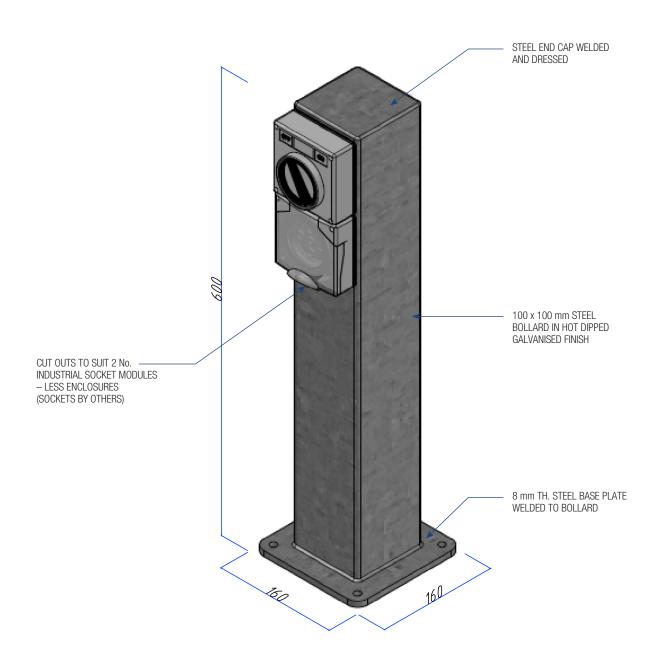

## **ASSEMBLY DIAGRAM**

## AT A GLANCE...

Size: 100 x 100 x 600 mm High

(160 x 160 mm Base)

Capacity: 2 No. IP66 industrial socket

modules

Features: Surface mounting of outlets

Suitable for: External use

- A neat and attractive, square (100 x 100 mm) hot dipped galvanised steel bollard suitable for external use.
- Fabricated from mild steel, welded, dressed and hot dipped galvanised.
- Outlets are surface mounted less enclosure/s.
- Capacity for 2 No. IP66 industrial socket modules –
  1 x switch/power combination; 2 x auto switch power or
  1 x auto switch power/data combination (with optional barrier fitted).
- This product has been examined in accordance with AS 3000 and conforms to A.C.M.A. requirements.
- Custom configurations are available to order. Please refer to B0100 made to order template on website.