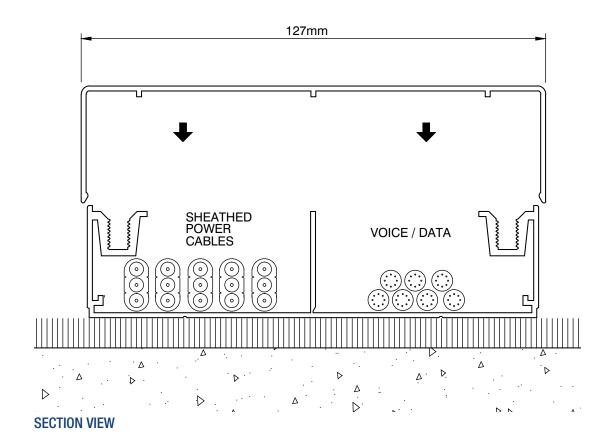

### AT A GLANCE...

Lid/Frame Size: 127 x 32 mm
 Outlets: Floor Box Mounted
 Stock Colours: Natural Anodised & Black

Cover: "Clip-on Aluminium"

- The AFD35 Above Floor Ducting presents a neat and orderly facility for mounting outlet boxes for power and voice/data.
- With an extruded aluminium clip on cover providing a convenient means of cabling buildings that have no skirting upstand.
- Suitable for use as floor duct, riser and ceiling duct.
- Ideal for use in gymnasiums, gaming facilities etc.

### SUGGESTED SPECIFICATION

- The contractor shall allow to supply and install Electric Cable Duct Systems P/L Cat No. AFD35, Above Floor Duct System (127 x 32 mm) generally in accordance with the manufacturer's technical publication and identified on the plans and specifications of the project.
- The body shall be extruded aluminium with removable clip on natural anodised extruded aluminium cover.
  (Or powdercoat finish as nominated)
- The system shall include for clip on floor outlet boxes as shown and/or riser and ceiling ducts as required.