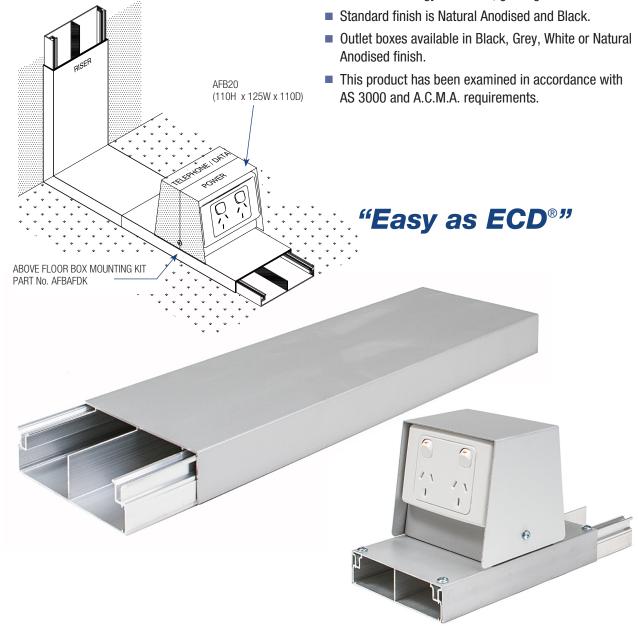

# **Above Floor Duct**

### AT A GLANCE...

Lid/Frame Size: 127 x 32 mm
 Outlets: Floor Box Mounted
 Stock Colours: Natural Anodised & Black

Cover: "Clip-on Aluminium"

- The AFD35 Above Floor Ducting presents a neat and orderly facility for mounting outlet boxes for power and voice/data.
- With an extruded aluminium clip on cover providing a convenient means of cabling buildings that have no skirting upstand.
- Suitable for use as floor duct, riser and ceiling duct.
- Ideal for use in gymnasiums, gaming facilities etc.

### **PARTS LIST**

| DESCRIPTION                              | PART NO. | COLOUR               |
|------------------------------------------|----------|----------------------|
| Duct body – 3.0m lengths                 | AFD35D   | N/A                  |
| Duct cover – 3.0m lengths                | AFD35C   | Nominate (see below) |
| Stop End                                 | AFD35SE  | Nominate (see below) |
| Above Floor Box (Low) Designed for Gym's | AFB35BK  |                      |
| Above Floor Box (Low)                    | AFB70    | Nominate (see below) |
| Above Floor Box (High)                   | AFB20    | Nominate (see below) |
| Above Floor Box Mounting Kit             | AFBAFDK  | Nominate (see below) |