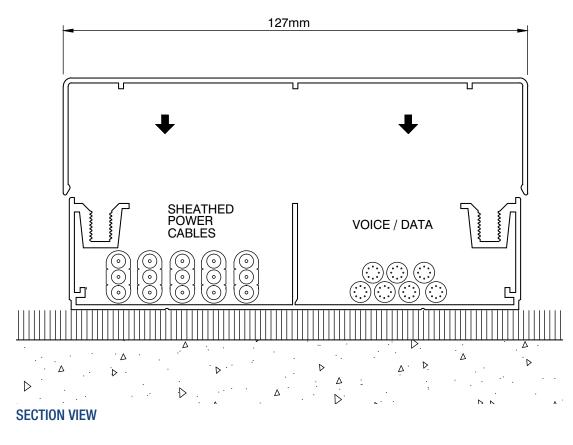

## SUGGESTED SPECIFICATION

- The contractor shall allow to supply and install Electric Cable Duct Systems P/L Cat No. AFD35, Above Floor Duct System (127 x 32 mm) generally in accordance with the manufacturer's technical publication and identified on the plans and specifications of the project.
- The body shall be extruded aluminium with removable clip on natural anodised extruded aluminium cover. (Or powdercoat finish as nominated)
- The system shall include for clip on floor outlet boxes as shown and/or riser and ceiling ducts as required.