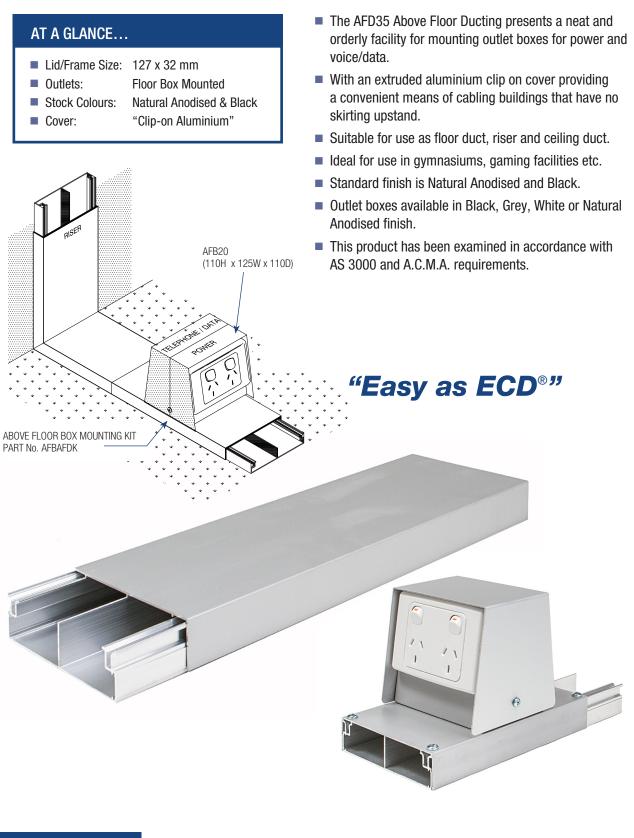

## **Above Floor Duct**

## SUGGESTED SPECIFICATION

- The contractor shall allow to supply and install Electric Cable Duct Systems P/L Cat No. AFD35, Above Floor Duct System (127 x 32 mm) generally in accordance with the manufacturer's technical publication and identified on the plans and specifications of the project.
- The body shall be extruded aluminium with removable clip on natural anodised extruded aluminium cover. (Or powdercoat finish as nominated)
- The system shall include for clip on floor outlet boxes as shown and/or riser and ceiling ducts as required.

## PARTS LIST

| DESCRIPTION                              | PART NO. | COLOUR               |
|------------------------------------------|----------|----------------------|
| Duct body – 3.0m lengths                 | AFD35D   | N/A                  |
| Duct cover – 3.0m lengths                | AFD35C   | Nominate (see below) |
| Stop End                                 | AFD35SE  | Nominate (see below) |
| Above Floor Box (Low) Designed for Gym's | AFB35BK  |                      |
| Above Floor Box (Low)                    | AFB70    | Nominate (see below) |
| Above Floor Box (High)                   | AFB20    | Nominate (see below) |
| Above Floor Box Mounting Kit             | AFD35K   | Nominate (see below) |