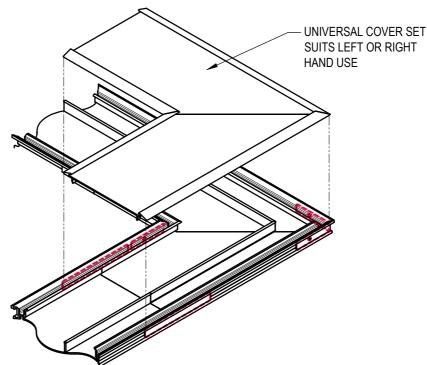

## **AFD13018B FIT OFF GUIDE**

SELECT LEFT OR RIGHT HAND BEND DUCT SET TO SUIT SPECIFIC SITE REQUIREMENTS





LEFT HAND BEND DUCT SET (SMALL CHANNEL TO THE INSIDE)

ECD

ASSEMBLE BEND DUCTS BY INSERTING 90° JOINERS & SECURING WITH SCREWS PROVIDED





**Electric Cable Duct Systems Pty. Ltd.** 

Ph: 1300 123 ECD (323) Fax: (03) 9899 5042

Email: info@ecd.net.au www.ecd.net.au ABN 80005544105

USE AFD13018JP JOINERS PROVIDED TO FIT ASSEMBLED BEND TO STRAIGHT DUCTS & SECURE USING A METHOD TO SUIT SITE REQUIREMENTS



AFTER DUCT IS CABLED, FIT UNIVERSAL CLIP ON COVER SET





## **Electric Cable Duct Systems Pty. Ltd.**

Ph: 1300 123 ECD (323) Fax: (03) 9899 5042

Email: info@ecd.net.au www.ecd.net.au ABN 80005544105