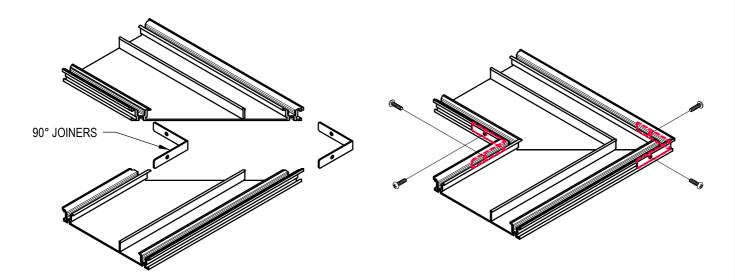

## **AFD13018B FIT OFF GUIDE**

SELECT LEFT OR RIGHT HAND BEND DUCT SET TO SUIT SPECIFIC SITE REQUIREMENTS

LEFT HAND BEND DUCT SET (SMALL CHANNEL TO THE INSIDE)

ECD

ASSEMBLE BEND DUCTS BY INSERTING 90° JOINERS & SECURING WITH SCREWS PROVIDED