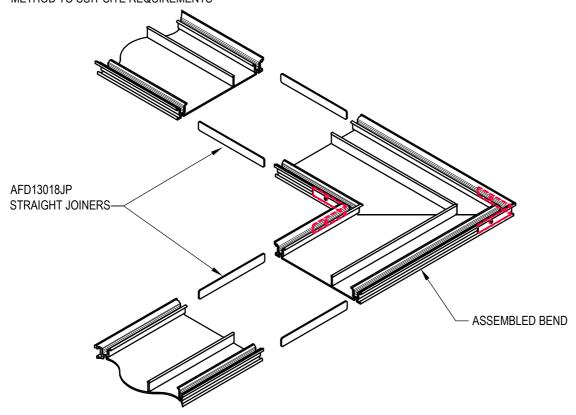

**Electric Cable Duct Systems Pty. Ltd.** 

Ph: 1300 123 ECD (323) Fax: (03) 9899 5042

Email: info@ecd.net.au www.ecd.net.au ABN 80005544105

USE AFD13018JP JOINERS PROVIDED TO FIT ASSEMBLED BEND TO STRAIGHT DUCTS & SECURE USING A METHOD TO SUIT SITE REQUIREMENTS