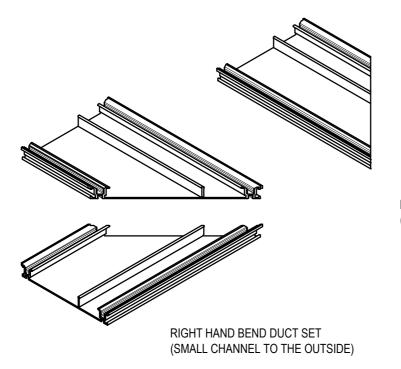

## **AFD13018B FIT OFF GUIDE**

SELECT LEFT OR RIGHT HAND BEND DUCT SET TO SUIT SPECIFIC SITE REQUIREMENTS

LEFT HAND BEND DUCT SET (SMALL CHANNEL TO THE INSIDE)

ECD

ASSEMBLE BEND DUCTS BY INSERTING 90° JOINERS & SECURING WITH SCREWS PROVIDED