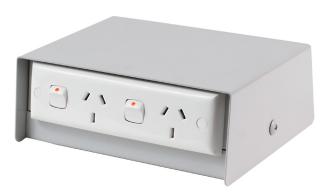

#### AT A GLANCE...

Size:

65 x 142 x 175 mm

Outlets:

Slim Line GPO (supplied)

Stock Colours:

Black, White and APO

Grey, Natural Anodised and

# "Easy as ECD""

- Strong powder coated steel construction.
- Maximum 2 x power and 4 x data within a small box.
- Suitable for Category 6A data cabling.
- Multiple box combinations to any size module can be made to order.
- Suitable for mounting on both floor and bench applications.
- Suitable for mounting on ECD floor ducts. Refer to assembly diagram for corresponding models.
- Powder coat finish. Standard colours are Black, White and APO Grey.
- Also available in Natural Anodised and Stainless Steel 304 No. 4 Linished finish.
- This product has been examined in accordance with AS 3000 and conforms to A.C.A requirements.