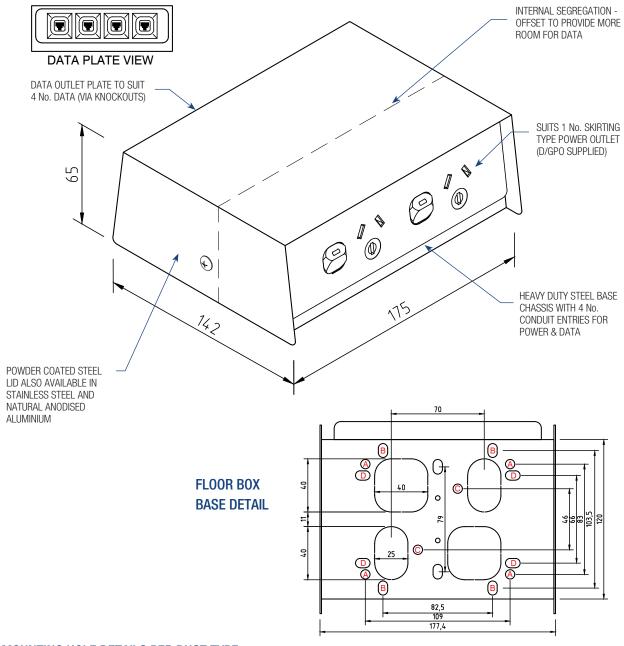

### **ASSEMBLY DIAGRAM**

## **ABOVE FLOOR BOX – LOW PROFILE – AFB70**

#### MOUNTING HOLE DETAILS PER DUCT TYPE

| HOLES | DUCT        | ORIENTATION                | METHOD               | PART NO.       |
|-------|-------------|----------------------------|----------------------|----------------|
| Α     | FFD10012FR  | Outlets parallel to duct   | Direct screw to duct | FFD10012AP20   |
| Α     | FFD10012DCR | Outlets parallel to duct   | Direct screw to duct | FFD10012AP20   |
| Α     | FFD10012SR  | Outlets parallel to duct   | Via mounting plate   | FFD10012AP20SR |
| Α     | FFD10012SM  | Outlets parallel to duct   | Via mounting plate   | FFD10012AP20SM |
| В     | FFD10012FR  | Outlets 90 degrees to duct | Direct screw to duct | FFD10012AP20   |
| С     | FFD13018    | Outlets parallel to duct   | Via mounting plate   | FFD13018AP20   |
| С     | FFD15035    | Outlets parallel to duct   | Via mounting plate   | FFD15035AP20   |
| D     | AFD13018    | Outlets parallel to duct   | Via mounting plate   | AFD13018K      |
| D     | FFD13018    | Outlets 90 degrees to duct | Direct screw to duct | FFD10012AP20   |

Contact ECD for suitability with other floor duct models.