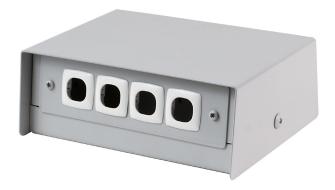

#### AT A GLANCE...

Size:

65 x 142 x 175 mm

Outlets:

Slim Line GPO (supplied)

Stock Colours:

Black, White and APO

Grey, Natural Anodised and

# "Easy as ECD""

- Strong powder coated steel construction.
- Maximum 2 x power and 4 x data within a small box.
- Suitable for Category 6A data cabling.
- Multiple box combinations to any size module can be made to order.
- Suitable for mounting on both floor and bench applications.
- Suitable for mounting on ECD floor ducts. Refer to assembly diagram for corresponding models.
- Powder coat finish. Standard colours are Black, White and APO Grey.
- Also available in Natural Anodised and Stainless Steel 304 No. 4 Linished finish.
- This product has been examined in accordance with AS 3000 and conforms to A.C.A requirements.