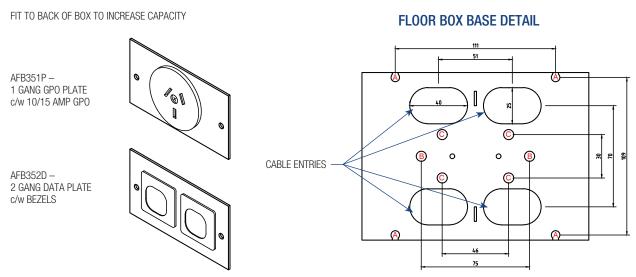

#### **OPTIONAL MOUNTING PLATES AVAILABLE**

## MOUNTING HOLE DETAILS PER DUCT TYPE

| HOLES | DUCT     | ORIENTATION                | METHOD             | PART NO.     |
|-------|----------|----------------------------|--------------------|--------------|
| Α     | AFD35    | Outlets parallel to duct   | Via mounting plate | AFD35K       |
| В     | AFD13018 | Outlets parallel to duct   | Via mounting plate | AFD13018K    |
| С     | FFD13018 | Outlets 90 degrees to duct | Via mounting plate | FFD13018AP20 |
| С     | FFD15035 | Outlets parallel to duct   | Via mounting plate | FFD15035AP20 |

Contact ECD for suitability with other floor duct models.