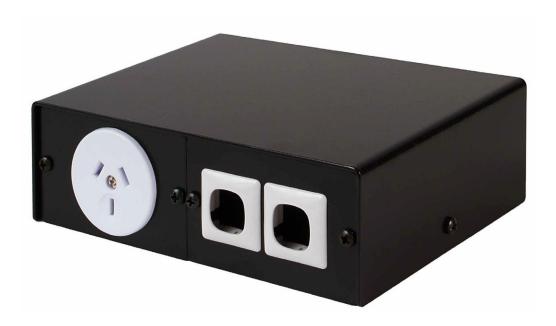

## AT A GLANCE...

Size: 160 x 127 x 50 mm

Outlets: 1 x Universal 10/15 Amp

single GPO & 2 x Data mounts

Stock Colours: Black and Natural Anodised

# "Easy as ECD""

- Low profile, surface mounted floor box designed specifically for the fitness industry.
- Can be used in conjunction with AFD35 Above Floor Duct or as a stand alone floor box.
- Also suitable for mounting on other ECD floor ducts. Refer to assembly diagram for corresponding models.
- Standard arrangement 1 x Universal 10/15 Amp single auto switch GPO (supplied) and 2 x data mounts (bezels supplied).
- Custom configurations available through optional mounting plates. Refer assembly diagram for some of the mounting plates available.
- Flexible power, data and TV plates within a small box.
- Suitable for Category 6 data cabling and TV outlets.
- Robust steel construction.
- Powder coat finish in standard colour black. Other colours are available to order.
- Also available in Natural Anodised (aluminium cover and mounting plates).
- This product has been examined in accordance with AS 3000 and conforms to A.C.A. requirements.