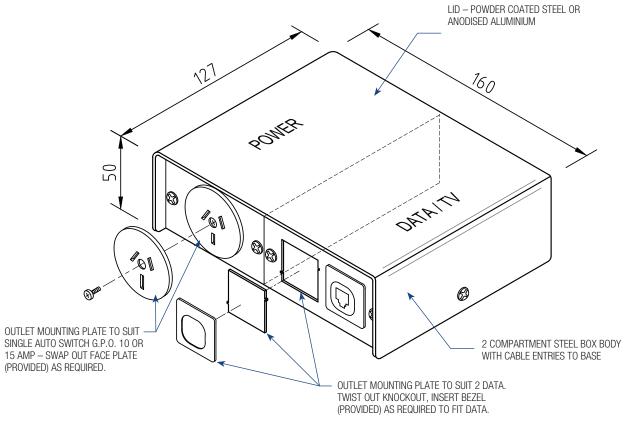

## AT A GLANCE...

Size: 160 x 127 x 50 mm

Outlets: 1 x Universal 10/15 Amp

single GPO & 2 x Data mounts

Stock Colours: Black and Natural Anodised

# "Easy as ECD""

- Low profile, surface mounted floor box designed specifically for the fitness industry.
- Can be used in conjunction with AFD35 Above Floor Duct or as a stand alone floor box.
- Also suitable for mounting on other ECD floor ducts. Refer to assembly diagram for corresponding models.
- Standard arrangement 1 x Universal 10/15 Amp single auto switch GPO (supplied) and 2 x data mounts (bezels supplied).
- Custom configurations available through optional mounting plates. Refer assembly diagram for some of the mounting plates available.
- Flexible power, data and TV plates within a small box.
- Suitable for Category 6 data cabling and TV outlets.
- Robust steel construction.
- Powder coat finish in standard colour black. Other colours are available to order.
- Also available in Natural Anodised (aluminium cover and mounting plates).
- This product has been examined in accordance with AS 3000 and conforms to A.C.A. requirements.

## **ASSEMBLY DIAGRAM**

## **ABOVE FLOOR BOX – AFB35**

#### **OPTIONAL MOUNTING PLATES AVAILABLE**