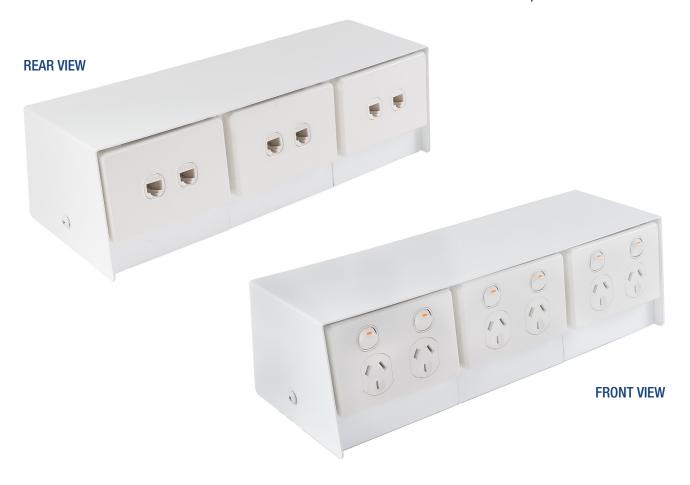

## **Above Floor Box** Six Outlets

#### AT A GLANCE...

Size: 110 x 140 x 370 mm

Capacity: 6 standard size plates

Stock Colours: Black, White and APO

Grey, Natural Anodised and

Stainless Steel

# "Easy as ECD""

- Capacity for 6 standard outlet plates (3 x double power & 3 x Data and/or A.V.).
- Strong powder coated steel construction.
- Maximum power and voice/data plates within a small box.
- Suitable for Category 6A data cabling.
- Multiple box combinations to any size module can be made to order.
- Suitable for mounting on both floor and bench applications.
- Suitable for mounting on ECD floor ducts. Refer to assembly diagram for corresponding models.
- Powder coat finish. Standard colours are Black, White and APO Grey.
- Also available in Natural Anodised and Stainless Steel 304 No. 4 Linished finish.
- This product has been examined in accordance with AS 3000 and conforms to A.C.A requirements.