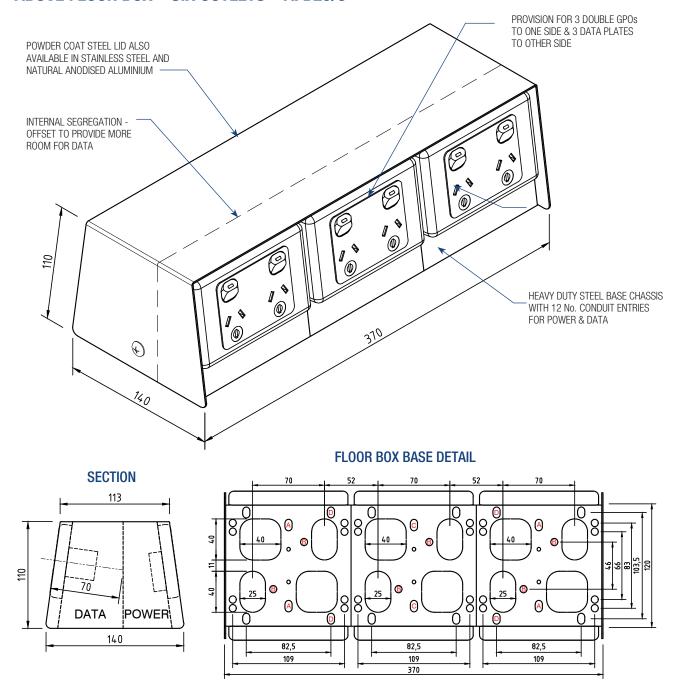

### **ABOVE FLOOR BOX - SIX OUTLETS - AFB20/3**

#### MOUNTING HOLE DETAILS PER DUCT TYPE

| HOLES | DUCT        | ORIENTATION              | METHOD               | PART NO.         |
|-------|-------------|--------------------------|----------------------|------------------|
| Α     | FFD10012FR  | Outlets parallel to duct | Direct screw to duct | FFD10012AP20     |
| Α     | FFD10012DCR | Outlets parallel to duct | Direct screw to duct | FFD10012AP20     |
| Α     | FFD10012SR  | Outlets parallel to duct | Via mounting plate   | FFD10012AP20/3SR |
| Α     | FFD10012SM  | Outlets parallel to duct | Via mounting plate   | FFD10012AP20/3SM |
| A + C | AFD13018    | Outlets parallel to duct | Via mounting plate   | AFD13018K/3      |
| В     | FFD13018    | Outlets parallel to duct | Via mounting plate   | FFD13018AP20/3   |
| В     | FFD15035    | Outlets parallel to duct | Via mounting plate   | FFD15035AP20/2   |
| D     | AFD35       | Outlets parallel to duct | Via mounting plate   | AFD35K20/2/3     |

Contact ECD for suitability with other floor duct models.